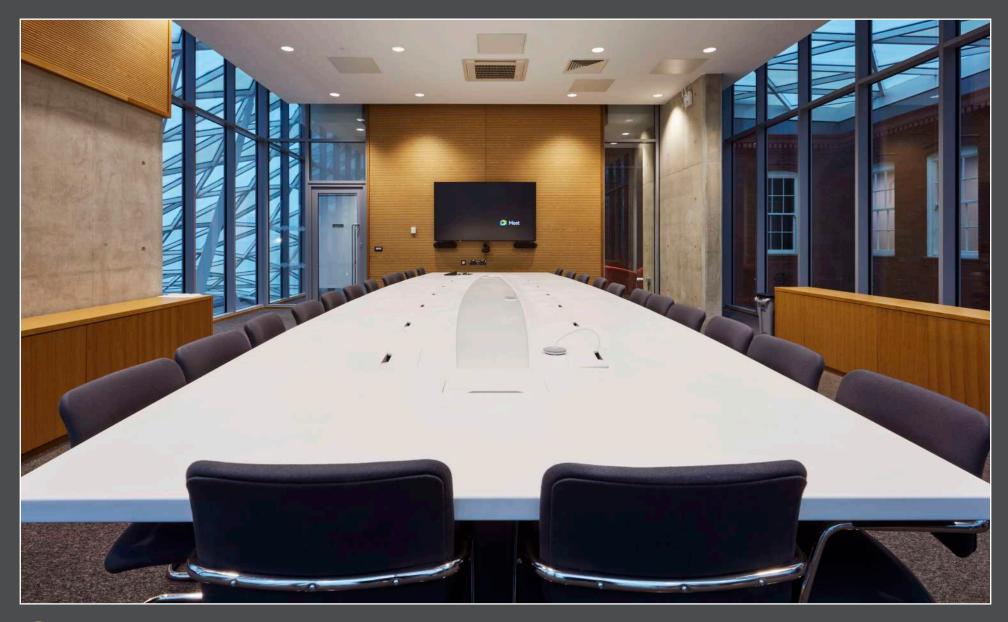

## BOARDROOM AND MEETING TABLES

**`** 😆 |

We have extensive experience in creating meeting and boardroom tables to fit all types of workplace environment. With careful consideration paid to the need for contemporary workspaces to be flexible and adaptable for changing use, we craft practical pieces that are often required to support different activities. Every element of the design is customised, from the materials used to the shape, size, and height, for furniture that flexes entirely to its user.