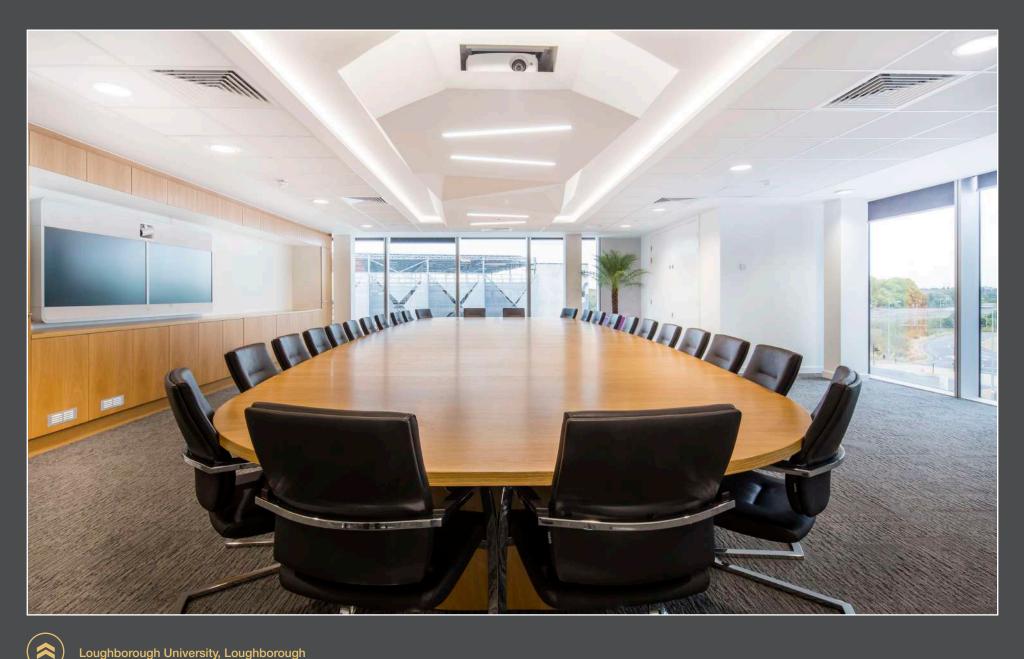

Loughborough University, Loughborough Steam Beech Veneer Boardroom Table

Heart Space, Sheffield Solid Surface Boardroom Table with Recessed Glass and Power Modules

Network Space, Newton le Willows Boardroom Table with LED Corporate Logo Back Illuminated