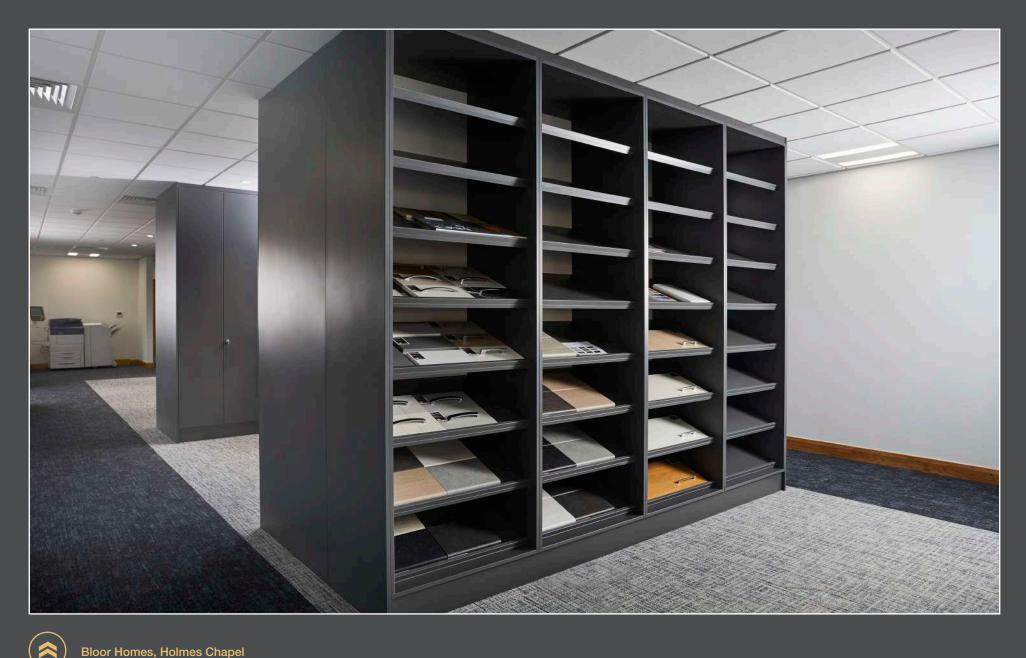

Private Client Laminate Curved Storage Credenza with Floating Shelves

Bloor Homes, Holmes Chapel Sample Display Storage

Pitalia, Manchester Anti Fingerprint Laminate Credenza with Solid Oak Edge

Spanish Consulate, Manchester Bespoke Coat and Locker Storage