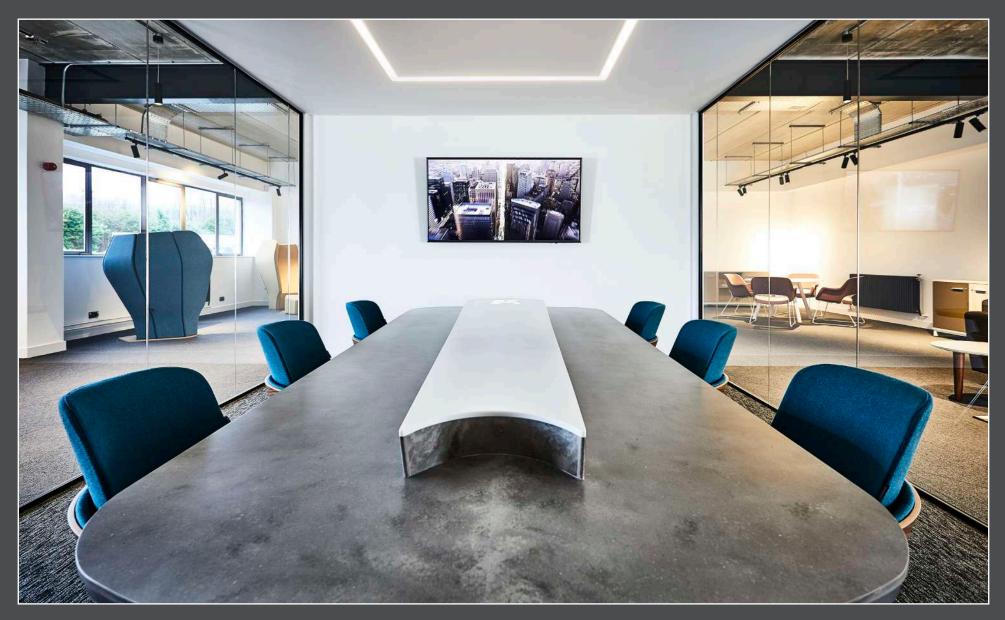

## BOARDROOM AND MEETING TABLES

**`** 😆 |

We have extensive experience in creating meeting and boardroom tables to fit all types of workplace environment. With careful consideration paid to the need for contemporary workspaces to be flexible and adaptable for changing use, we craft practical pieces that are often required to support different activities. Every element of the design is customised, from the materials used to the shape, size, and height, for furniture that flexes entirely to its user.

Loughborough University, Loughborough Steam Beech Veneer Boardroom Table

Heart Space, Sheffield Solid Surface Boardroom Table with Recessed Glass and Power Modules

Network Space, Newton le Willows Boardroom Table with LED Corporate Logo Back Illuminated

Rosebridge, Ramsbottom Solid Surface Boardroom Table with Matching Storage

Gresham Showroom, London American Black Walnut Boardroom Table with Illuminated Inlay

Spanish Consulate, Manchester Boardroom Table with Matching Storage

Gresham Head Office, Bolton Boardroom Table with Solid Surface Finish and Illuminated Logo

In commercial settings, storage is a necessity, but it's not always made a priority. Perhaps an off the shelf solution isn't the right fit, or space that could be used for this purpose is currently going to waste. With all our bespoke furniture solutions, acute attention is paid to the inclusion of in-built storage. Through clever spatial planning, we can seamlessly add hidden shelving and cupboards to provide extra functional value without compromising on aesthetics.