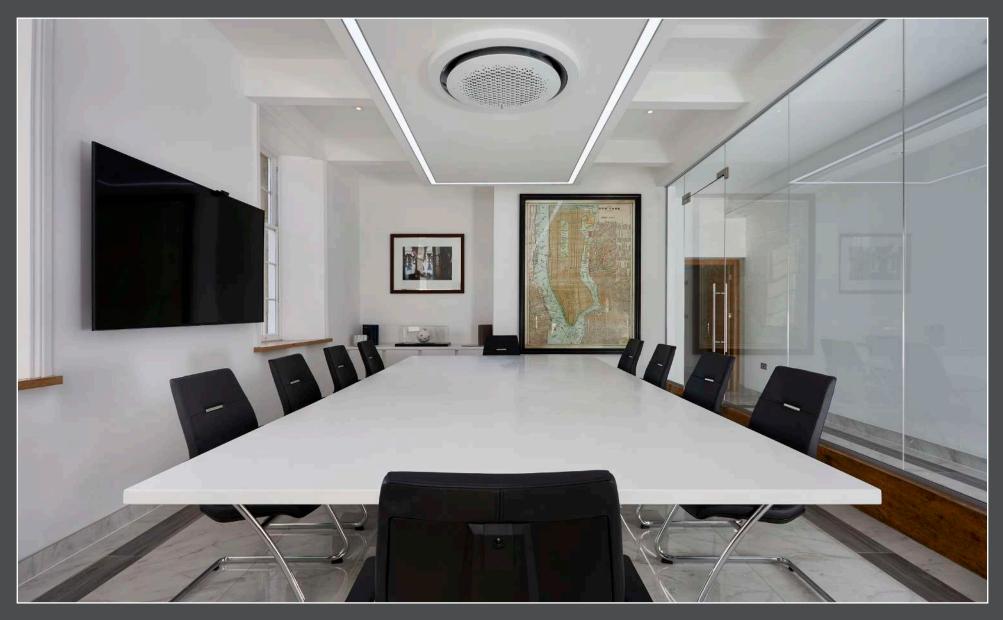

## BOARDROOM AND MEETING TABLES

**`** 😆 |

We have extensive experience in creating meeting and boardroom tables to fit all types of workplace environment. With careful consideration paid to the need for contemporary workspaces to be flexible and adaptable for changing use, we craft practical pieces that are often required to support different activities. Every element of the design is customised, from the materials used to the shape, size, and height, for furniture that flexes entirely to its user.

Loughborough University, Loughborough Steam Beech Veneer Boardroom Table

Heart Space, Sheffield Solid Surface Boardroom Table with Recessed Glass and Power Modules

Network Space, Newton le Willows Boardroom Table with LED Corporate Logo Back Illuminated

Rosebridge, Ramsbottom Solid Surface Boardroom Table with Matching Storage

Gresham Showroom, London American Black Walnut Boardroom Table with Illuminated Inlay

Spanish Consulate, Manchester Boardroom Table with Matching Storage

Gresham Head Office, Bolton Boardroom Table with Solid Surface Finish and Illuminated Logo

In commercial settings, storage is a necessity, but it's not always made a priority. Perhaps an off the shelf solution isn't the right fit, or space that could be used for this purpose is currently going to waste. With all our bespoke furniture solutions, acute attention is paid to the inclusion of in-built storage. Through clever spatial planning, we can seamlessly add hidden shelving and cupboards to provide extra functional value without compromising on aesthetics.