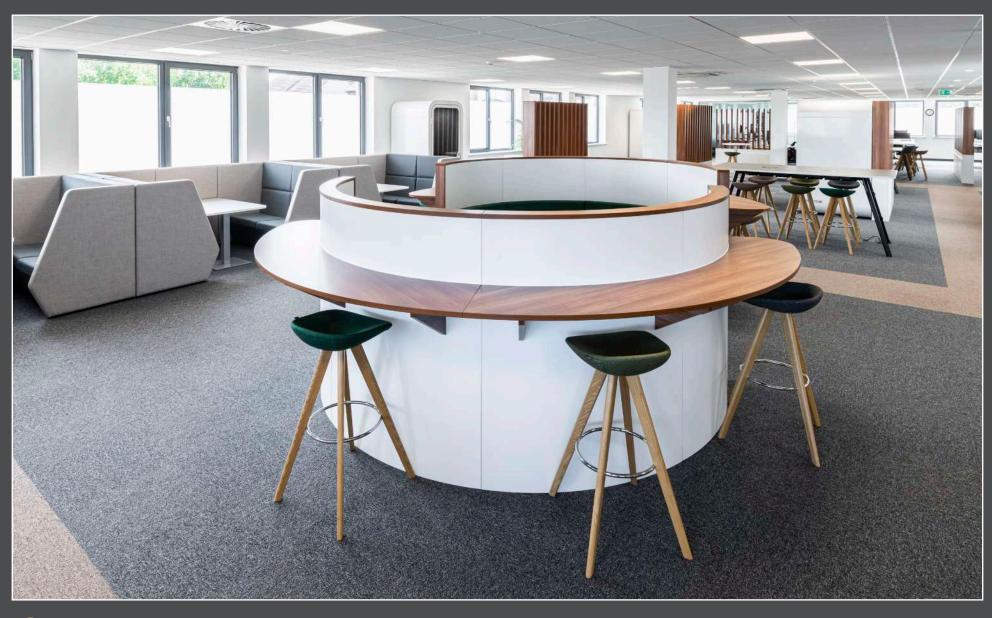

Private Client Anti-Fingerprint Laminate Control Room

University of Huddersfield, Huddersfield Mobile Solid Timber and Line Cutting Tables

Bentley, Crewe Feature Curved Walls and Poseur Height Seating with Touchdown Bench