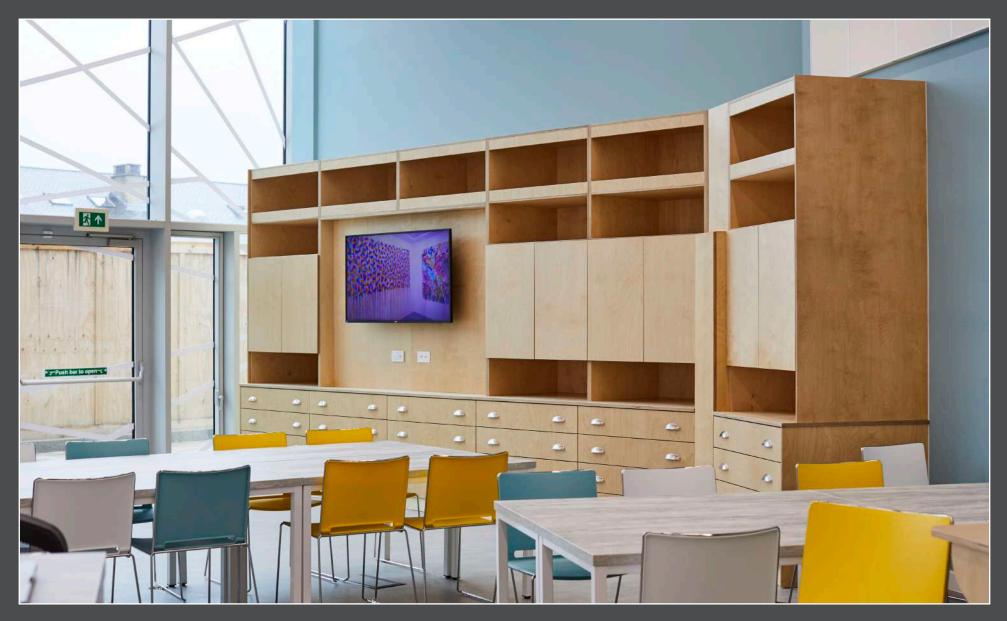

Bloor Homes, Holmes Chapel Bespoke Storage with Dry-wipe Magnetic Central Doors

Spanish Consulate, Manchester Bespoke Office Storage

Barbara Hepworth Building - University of Huddersfield, Huddersfield Bench Plywood Bespoke Storage