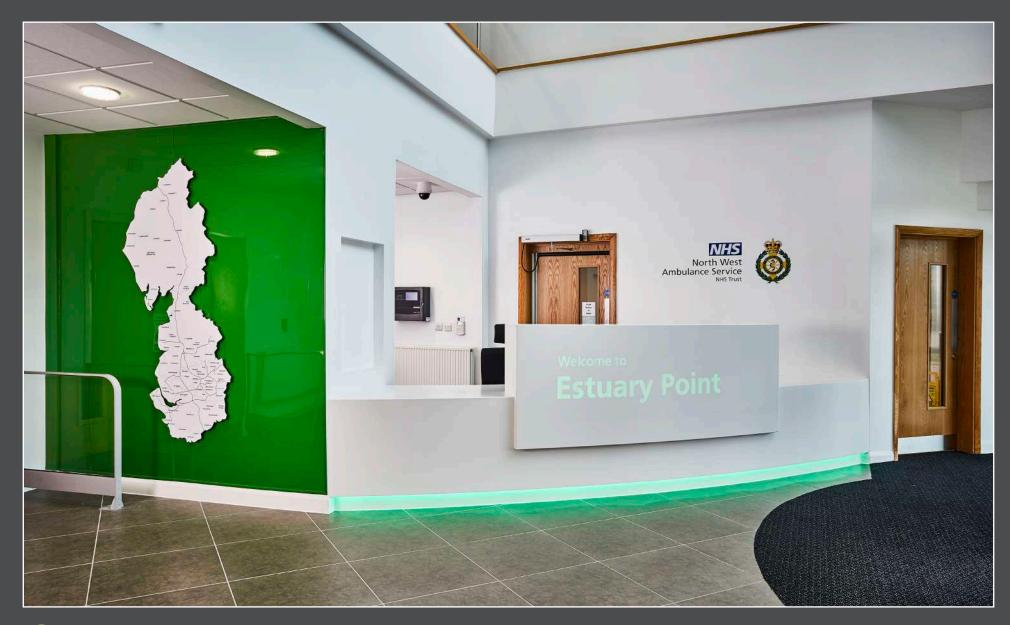

Ipoint Student Services , Huddersfield Solid Surface Reception Desk with Solid Oak Slats and Rear Illumination

North West Ambulance Service, Speke On-Site Templated Solid Surface Reception Counter

Spa Medica, Bolton Hi-Gloss Laminate Reception Desk with Acrylic Signage