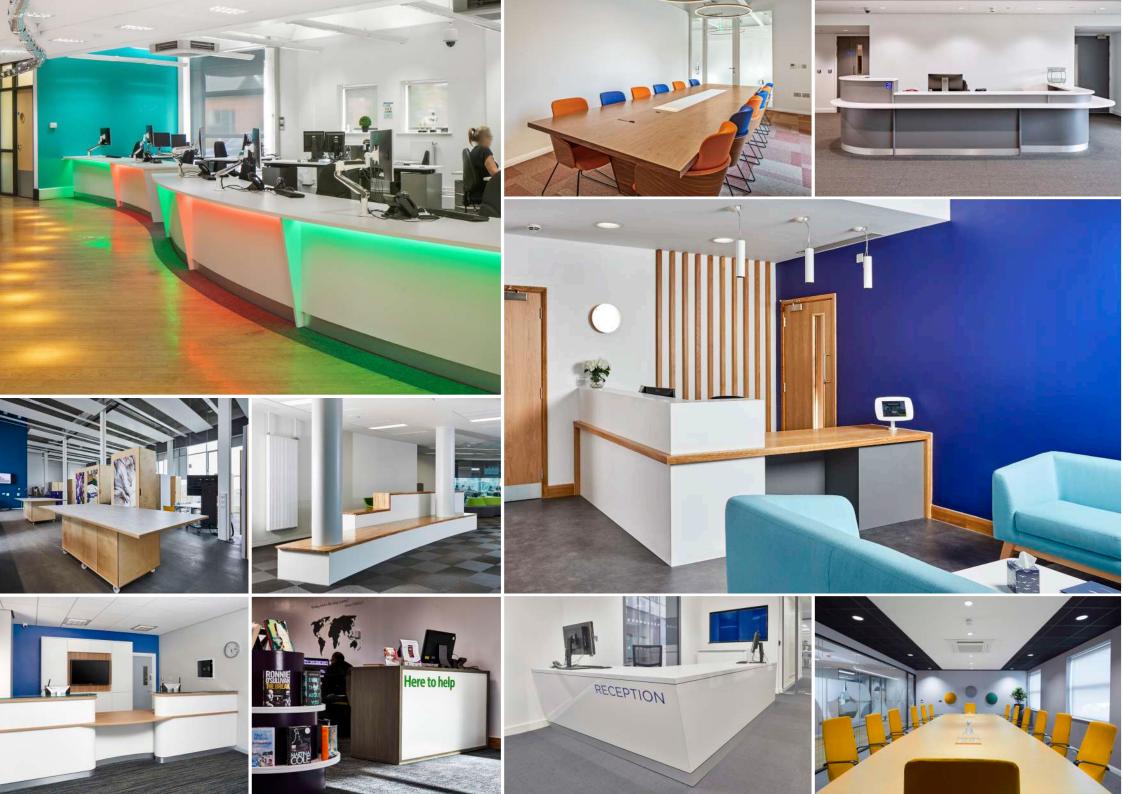

## **RECEPTION DESKS**

(♥

Front and centre of any commercial business, a reception desk should provide a warm welcome while setting the tone for a visitor's experience. Believing this to be a crucial part of an interior's identity, we are led by your, or your client's brand, to create a custom reception desk that's as one-of-a-kind as its environment. Wherever this unique piece is to be situated, we will combine stunning materials with unparalleled form to make a positive initial impact, and leave a sincere lasting impression.

Ipoint Student Services , Huddersfield Solid Surface Reception Desk with Solid Oak Slats and Rear Illumination

North West Ambulance Service, Speke On-Site Templated Solid Surface Reception Counter

Spa Medica, Bolton Hi-Gloss Laminate Reception Desk with Acrylic Signage

Vertex, Oxford Curved Solid Surface Reception Desk with Illumination

Leeds Building Society, Leeds Solid Surface Cash Desk with Matching Corporate Colours

Pitalia, Manchester Thermoformed Solid Surface Reception Desk

Manchester Metropolitan University Manchester Laminate Illuminated Reception Desk

## BOARDROOM AND MEETING TABLES

**`** 😆 |

We have extensive experience in creating meeting and boardroom tables to fit all types of workplace environment. With careful consideration paid to the need for contemporary workspaces to be flexible and adaptable for changing use, we craft practical pieces that are often required to support different activities. Every element of the design is customised, from the materials used to the shape, size, and height, for furniture that flexes entirely to its user.

Loughborough University, Loughborough Steam Beech Veneer Boardroom Table

Heart Space, Sheffield Solid Surface Boardroom Table with Recessed Glass and Power Modules

Network Space, Newton le Willows Boardroom Table with LED Corporate Logo Back Illuminated

Rosebridge, Ramsbottom Solid Surface Boardroom Table with Matching Storage

Gresham Showroom, London American Black Walnut Boardroom Table with Illuminated Inlay

Spanish Consulate, Manchester Boardroom Table with Matching Storage

Gresham Head Office, Bolton Boardroom Table with Solid Surface Finish and Illuminated Logo

In commercial settings, storage is a necessity, but it's not always made a priority. Perhaps an off the shelf solution isn't the right fit, or space that could be used for this purpose is currently going to waste. With all our bespoke furniture solutions, acute attention is paid to the inclusion of in-built storage. Through clever spatial planning, we can seamlessly add hidden shelving and cupboards to provide extra functional value without compromising on aesthetics.