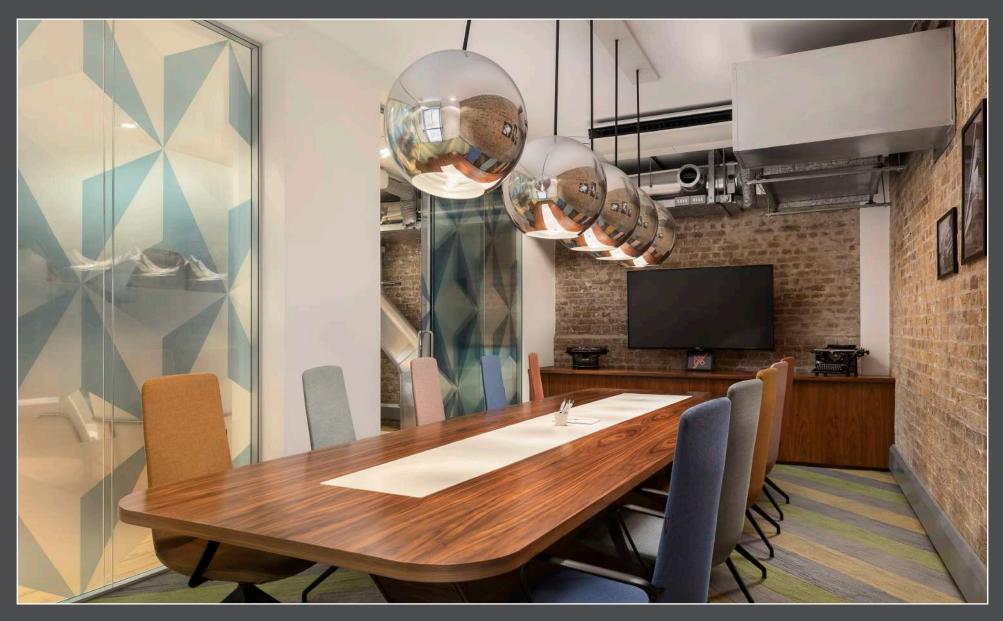

## BOARDROOM AND MEETING TABLES

**`** 😆 |

We have extensive experience in creating meeting and boardroom tables to fit all types of workplace environment. With careful consideration paid to the need for contemporary workspaces to be flexible and adaptable for changing use, we craft practical pieces that are often required to support different activities. Every element of the design is customised, from the materials used to the shape, size, and height, for furniture that flexes entirely to its user.

Loughborough University, Loughborough Steam Beech Veneer Boardroom Table

Heart Space, Sheffield Solid Surface Boardroom Table with Recessed Glass and Power Modules

Network Space, Newton le Willows Boardroom Table with LED Corporate Logo Back Illuminated

Rosebridge, Ramsbottom Solid Surface Boardroom Table with Matching Storage

Gresham Showroom, London American Black Walnut Boardroom Table with Illuminated Inlay

Spanish Consulate, Manchester Boardroom Table with Matching Storage

Gresham Head Office, Bolton Boardroom Table with Solid Surface Finish and Illuminated Logo

In commercial settings, storage is a necessity, but it's not always made a priority. Perhaps an off the shelf solution isn't the right fit, or space that could be used for this purpose is currently going to waste. With all our bespoke furniture solutions, acute attention is paid to the inclusion of in-built storage. Through clever spatial planning, we can seamlessly add hidden shelving and cupboards to provide extra functional value without compromising on aesthetics.