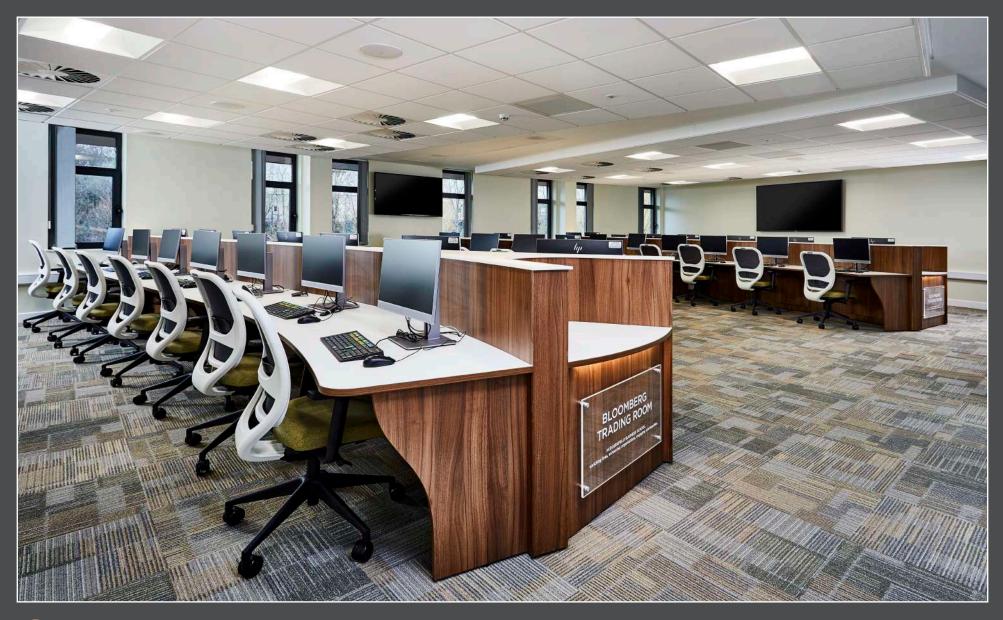

Materialsource, Manchester Solid Surface Worktops with Fluted Plywood Coffee Units

University of Huddersfield, Huddersfield In-house Veneered Courtroom with Solid Timber Slatted Detail

Bloomberg Trading Room - University of Huddersfield, Huddersfield Trading Room Desking in Laminate with Illuminated Capping