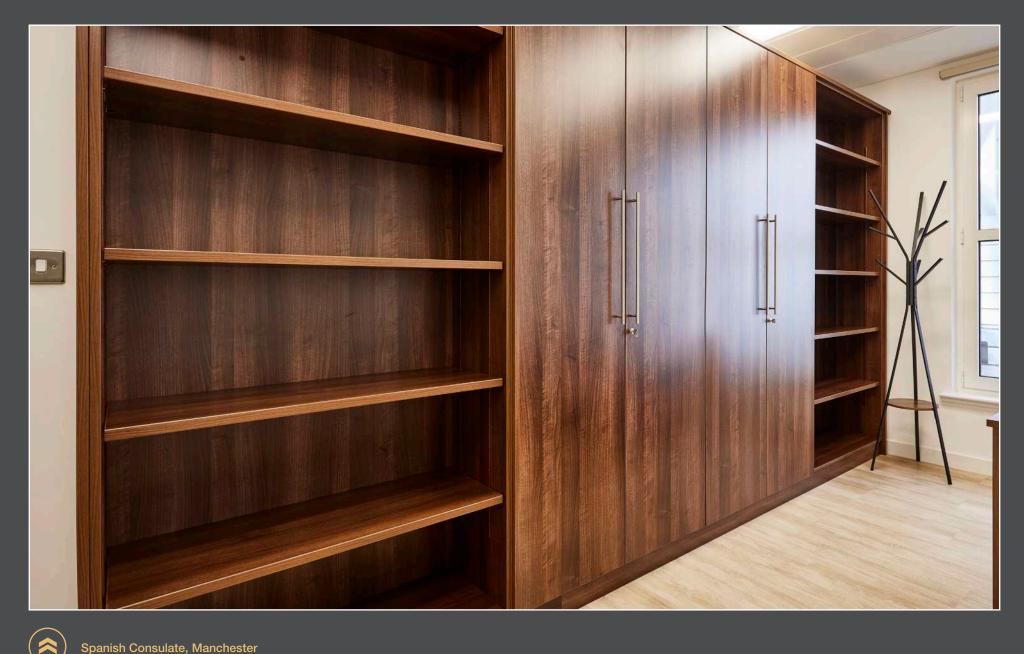

Private Client Laminate Curved Storage Credenza with Floating Shelves

Bloor Homes, Holmes Chapel Sample Display Storage

Pitalia, Manchester Anti Fingerprint Laminate Credenza with Solid Oak Edge

Spanish Consulate, Manchester Bespoke Coat and Locker Storage

Bloor Homes, Holmes Chapel Bespoke Storage with Dry-wipe Magnetic Central Doors

Spanish Consulate, Manchester Bespoke Office Storage

Barbara Hepworth Building - University of Huddersfield, Huddersfield Bench Plywood Bespoke Storage