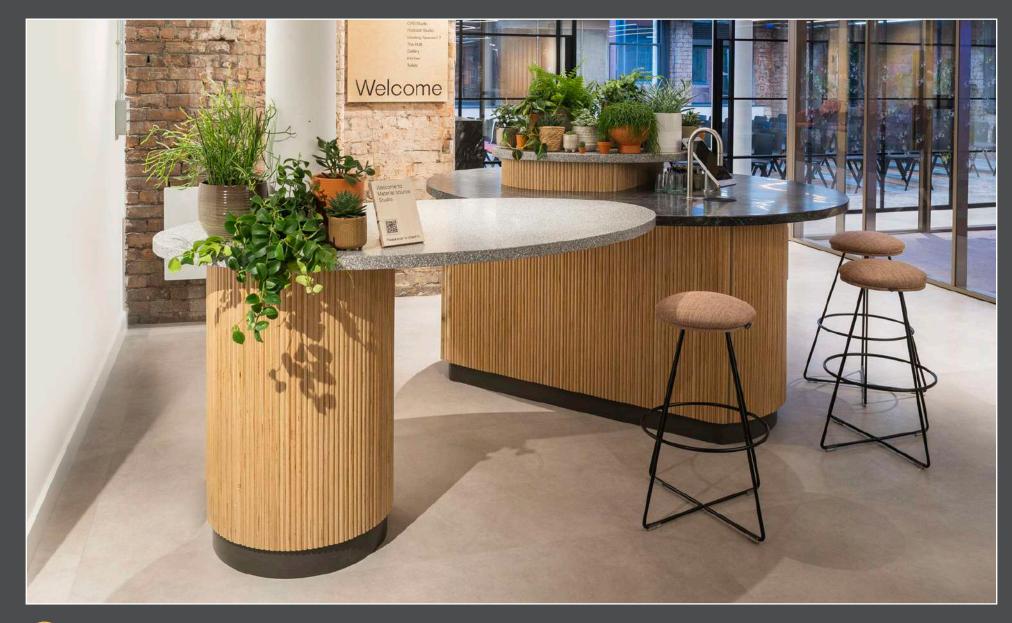

Materialsource, Manchester Solid Surface Worktops with Fluted Plywood Coffee Units

University of Huddersfield, Huddersfield In-house Veneered Courtroom with Solid Timber Slatted Detail

Bloomberg Trading Room - University of Huddersfield, Huddersfield Trading Room Desking in Laminate with Illuminated Capping