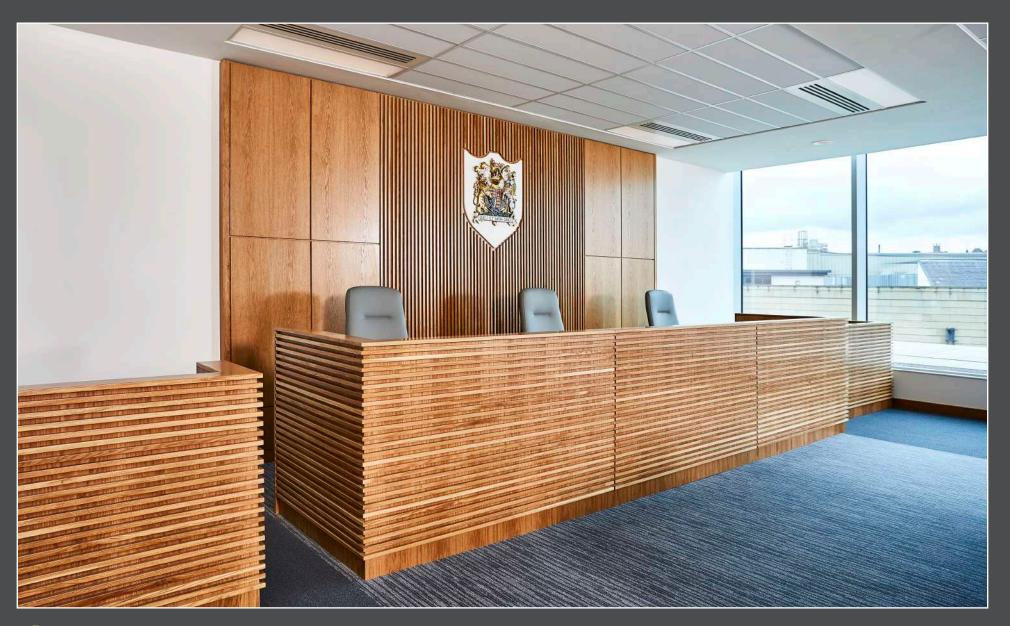

Materialsource, Manchester Solid Surface Worktops with Fluted Plywood Coffee Units

University of Huddersfield, Huddersfield In-house Veneered Courtroom with Solid Timber Slatted Detail

Bloomberg Trading Room - University of Huddersfield, Huddersfield Trading Room Desking in Laminate with Illuminated Capping