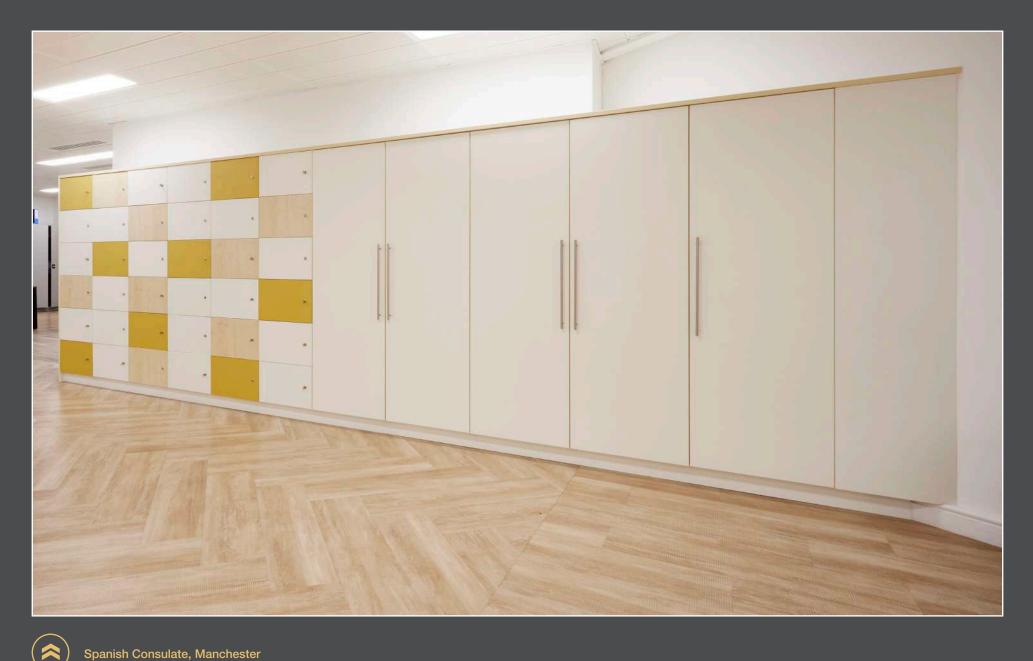

Rosebridge, Ramsbottom Solid Surface Boardroom Table with Matching Storage

Gresham Showroom, London American Black Walnut Boardroom Table with Illuminated Inlay

Spanish Consulate, Manchester Boardroom Table with Matching Storage

Private Client Laminate Curved Storage Credenza with Floating Shelves

Bloor Homes, Holmes Chapel Sample Display Storage

Pitalia, Manchester Anti Fingerprint Laminate Credenza with Solid Oak Edge

Spanish Consulate, Manchester Bespoke Coat and Locker Storage