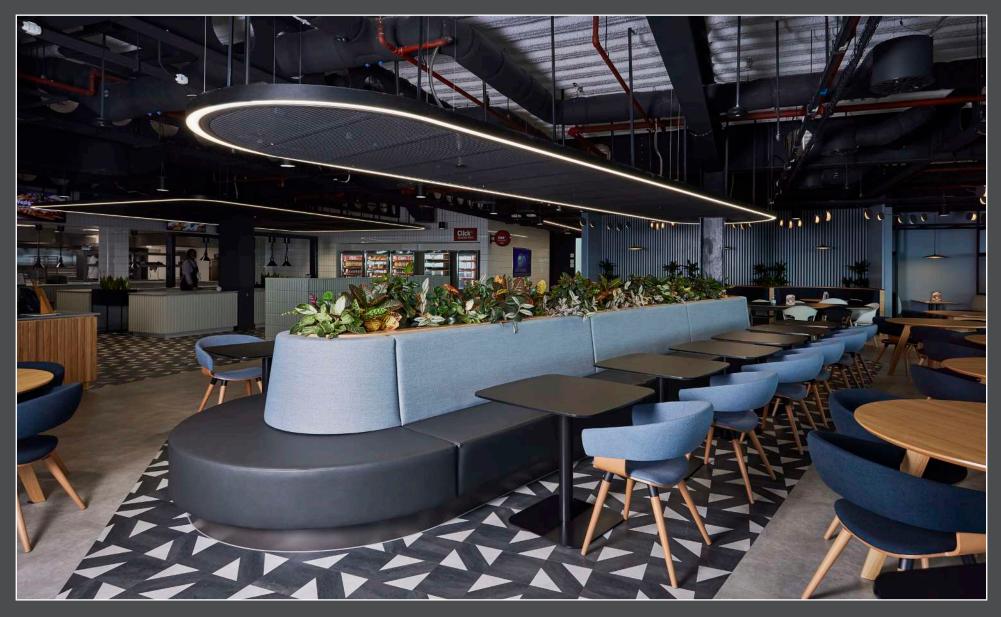

his means, that regardless of the size, shape or positioning needed, we can design something to suit. During our initial research, we establish the best use of space and utilise our team's skills accordingly to make our shared concept a reality.



Materialsource, Manchester Solid Surface Worktops with Fluted Plywood Coffee Units



University of Huddersfield, Huddersfield In-house Veneered Courtroom with Solid Timber Slatted Detail





Bloomberg Trading Room - University of Huddersfield, Huddersfield Trading Room Desking in Laminate with Illuminated Capping



Private Client Anti-Fingerprint Laminate Control Room



University of Huddersfield, Huddersfield Mobile Solid Timber and Line Cutting Tables





Bentley, Crewe Feature Curved Walls and Poseur Height Seating with Touchdown Bench





Private Client Bespoke Upholstered Seating with Internal Planter

## **RECEPTION DESKS**

(♥

Front and centre of any commercial business, a reception desk should provide a warm welcome while setting the tone for a visitor's experience. Believing this to be a crucial part of an interior's identity, we are led by your, or your client's brand, to create a custom reception desk that's as one-of-a-kind as its environment. Wherever this unique piece is to be situated, we will combine stunning materials with unparalleled form to make a positive initial impact, and leave a sincere lasting impression.



Ipoint Student Services , Huddersfield Solid Surface Reception Desk with Solid Oak Slats and Rear Illumination



North West Ambulance Service, Speke On-Site Templated Solid Surface Reception