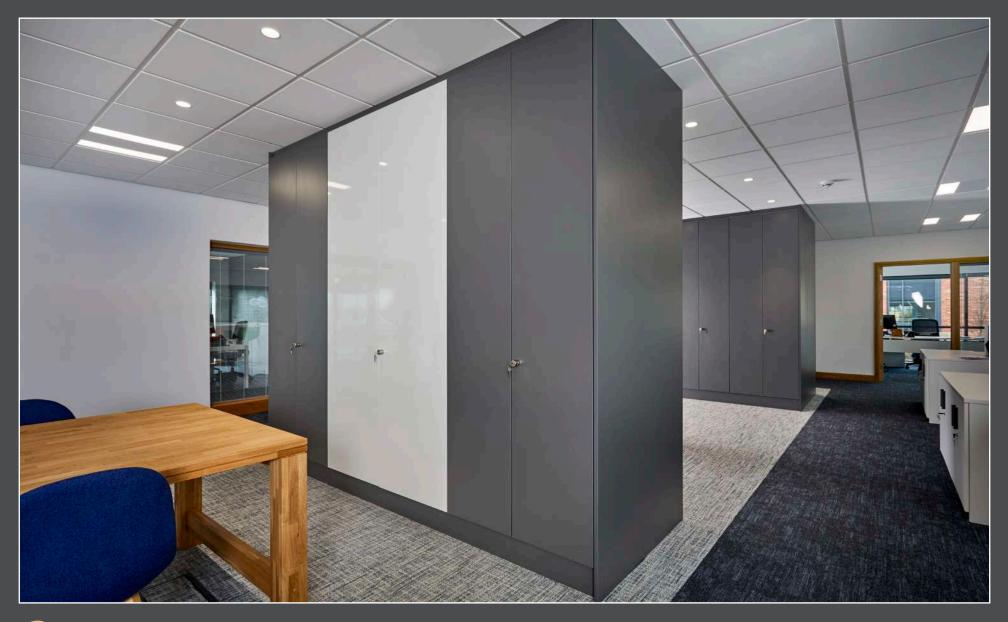

Private Client Laminate Curved Storage Credenza with Floating Shelves

Bloor Homes, Holmes Chapel Sample Display Storage

Pitalia, Manchester Anti Fingerprint Laminate Credenza with Solid Oak Edge

Spanish Consulate, Manchester Bespoke Coat and Locker Storage

Bloor Homes, Holmes Chapel Bespoke Storage with Dry-wipe Magnetic Central Doors

Spanish Consulate, Manchester Bespoke Office Storage

Barbara Hepworth Building - University of Huddersfield, Huddersfield Bench Plywood Bespoke Storage