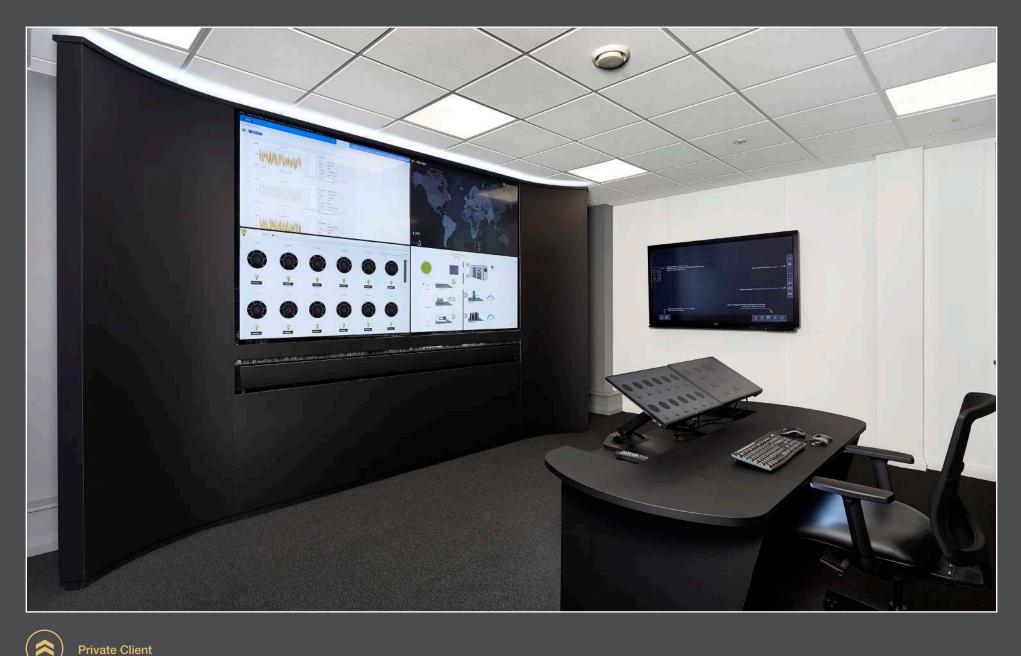

Private Client Anti-Fingerprint Laminate Control Room

University of Huddersfield, Huddersfield Mobile Solid Timber and Line Cutting Tables

Bentley, Crewe Feature Curved Walls and Poseur Height Seating with Touchdown Bench