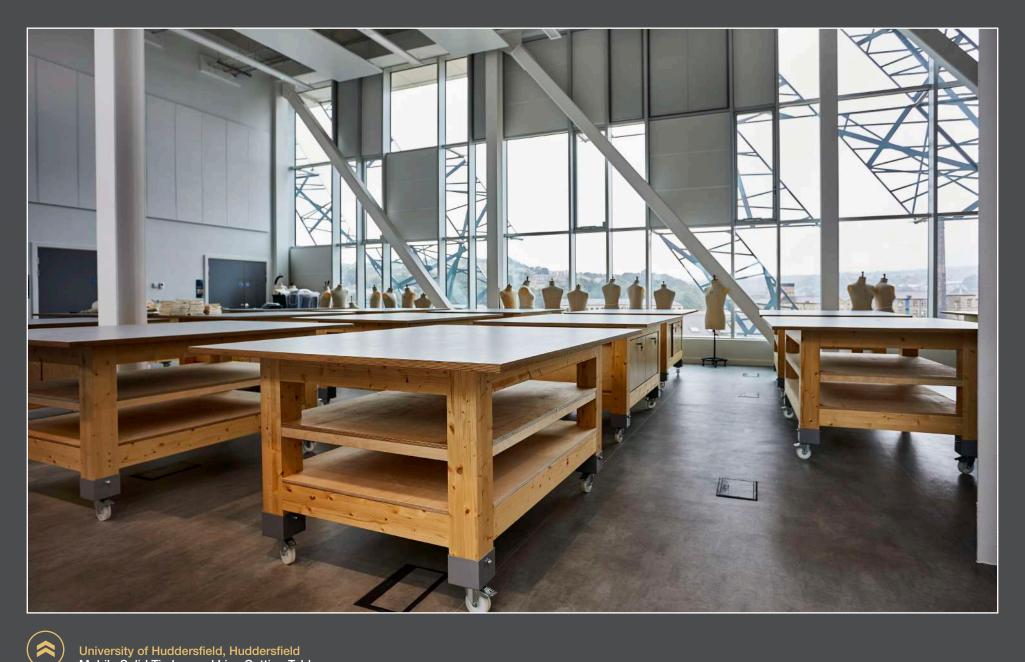

Private Client Anti-Fingerprint Laminate Control Room

University of Huddersfield, Huddersfield Mobile Solid Timber and Line Cutting Tables

Bentley, Crewe Feature Curved Walls and Poseur Height Seating with Touchdown Bench