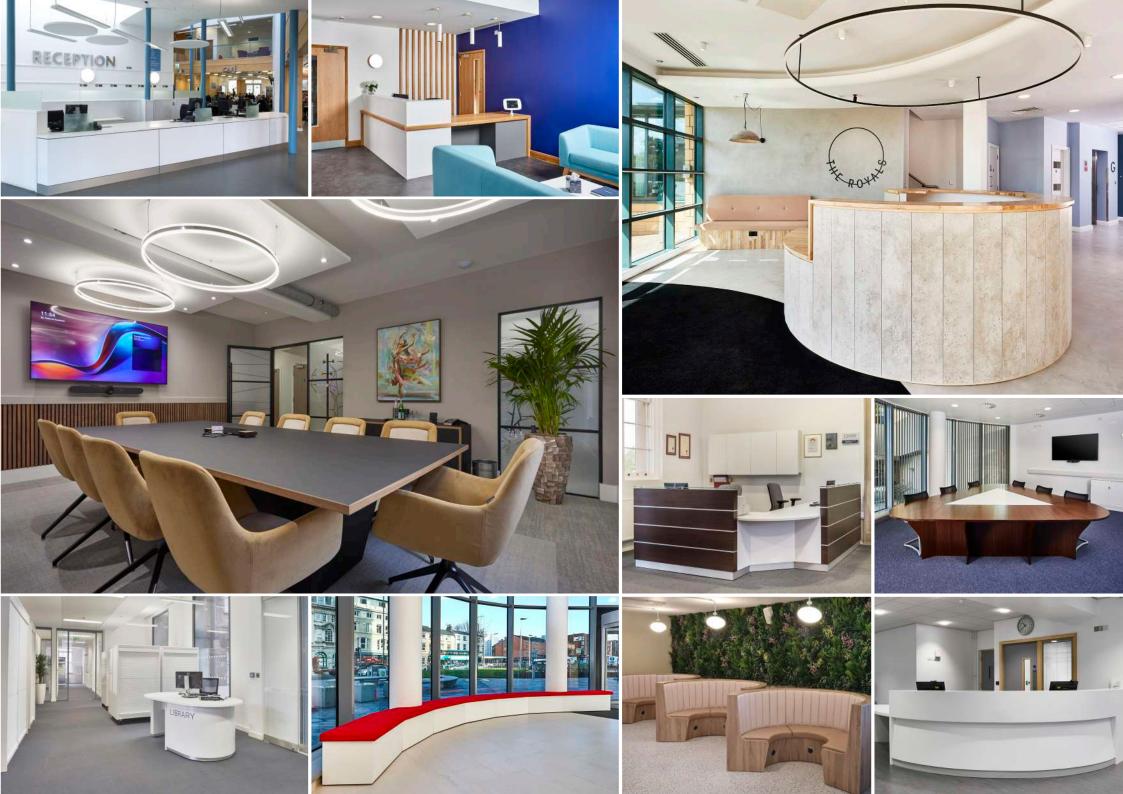

## **RECEPTION DESKS**

(♥

Front and centre of any commercial business, a reception desk should provide a warm welcome while setting the tone for a visitor's experience. Believing this to be a crucial part of an interior's identity, we are led by your, or your client's brand, to create a custom reception desk that's as one-of-a-kind as its environment. Wherever this unique piece is to be situated, we will combine stunning materials with unparalleled form to make a positive initial impact, and leave a sincere lasting impression.

Ipoint Student Services , Huddersfield Solid Surface Reception Desk with Solid Oak Slats and Rear Illumination

North West Ambulance Service, Speke On-Site Templated Solid Surface Reception Counter

Spa Medica, Bolton Hi-Gloss Laminate Reception Desk with Acrylic Signage

Vertex, Oxford Curved Solid Surface Reception Desk with Illumination

Leeds Building Society, Leeds Solid Surface Cash Desk with Matching Corporate Colours

Pitalia, Manchester Thermoformed Solid Surface Reception Desk

Manchester Metropolitan University Manchester Laminate Illuminated Reception Desk