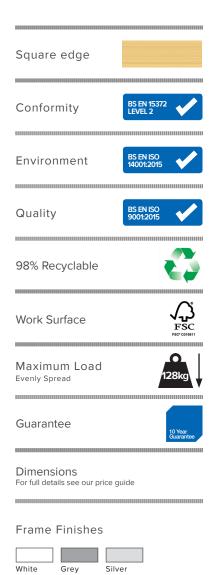

## Material

Top panels are produced in a selection of materials: 25mm or 36mm thick Melamine Faced Chipboard or 25mm MDF with a Plastic Laminates facing material. All substrates have their edges finished with 2mm thick, impact resistant ABS. All panel materials are offered in a selection of uni colours or wood grained prints for choice. Laminate finished tops are offered in square or chamfered edge options.

Frames are produced in CNC Bent 12.7mm diameter high tensile steel rod fitted with clear ABS saddle feet with felt pads to ensure floors on which the table is used are kept mark-free. All metalwork is finished with a durable epoxy powder coating which is available in a selection of RAL colours: White, Silver, Grey & Black as standard. Frames can also be supplied with a chrome finish.