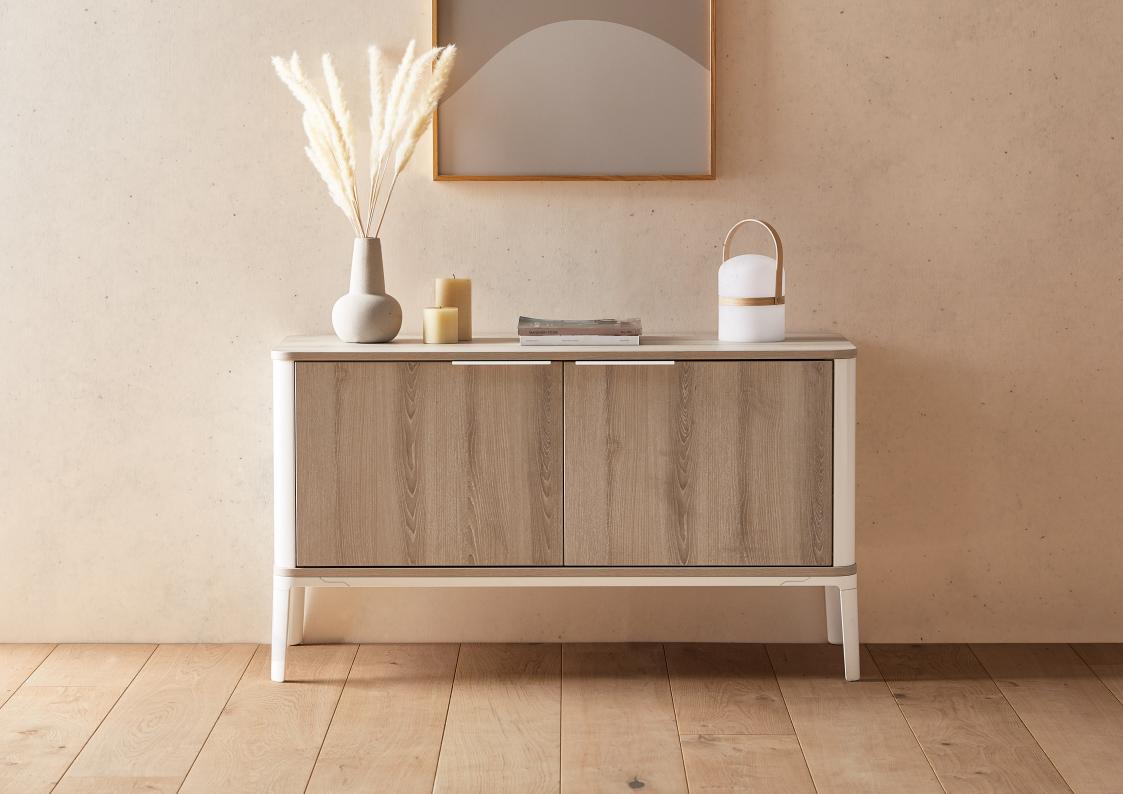

## **KULTURE ALMAR** AT HOME ANYWHERE

Designed with hybrid spaces in mind, Kulture Almar, comprises chic, contemporary credenzas. Available in three styles, with the option of either single or dual tiers, and an MFC or laminate finish, this beautiful collection marries practicality with expert design precision. Elevating the humble storage solution to the focal point of an interior scheme with mid-century-inspired linear aesthetics, and cool, curved edging, the pieces that make up the Kulture Almar range are equally at home in either residential or commercial environments - from co-living developments to workspaces and high-end hospitality venues.

# KULTURE ALMAR Storage

Stylish, sleek and substantial. Kulture Almar provides ample storage space for all your office essentials while enhancing the overall look and feel of your workspace.