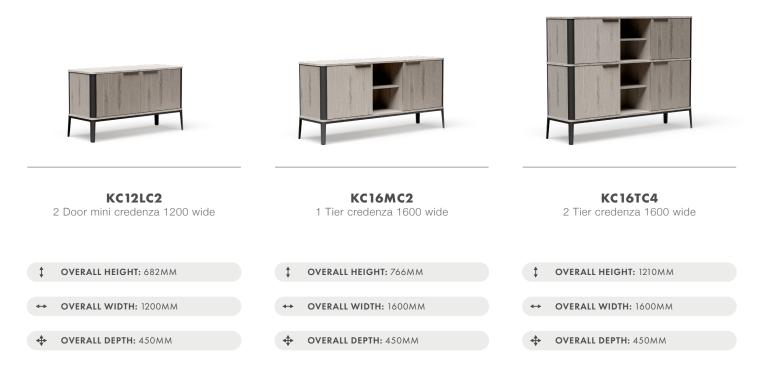

## **KULTURE ALMAR** AT HOME ANYWHERE

Designed with hybrid spaces in mind, Kulture Almar, comprises chic, contemporary credenzas. Available in three styles, with the option of either single or dual tiers, and an MFC or laminate finish, this beautiful collection marries practicality with expert design precision. Elevating the humble storage solution to the focal point of an interior scheme with mid-century-inspired linear aesthetics, and cool, curved edging, the pieces that make up the Kulture Almar range are equally at home in either residential or commercial environments - from co-living developments to workspaces and high-end hospitality venues.

# KULTURE ALMAR Storage

Stylish, sleek and substantial. Kulture Almar provides ample storage space for all your office essentials while enhancing the overall look and feel of your workspace.

#### FEATURES

- Doors supplied with soft close hinges
- Units divided into 3 sections come with an adjustable shelf
- Units supplied with a steel and aluminium frame
- Shelves supplied with all units (one per section)

- Plate handles supplied with all doors

- Available in a variety of heights and widths
- Radius corners to top and base panels
- Available in all our standard MFC finishes and our standard powder coat finishes