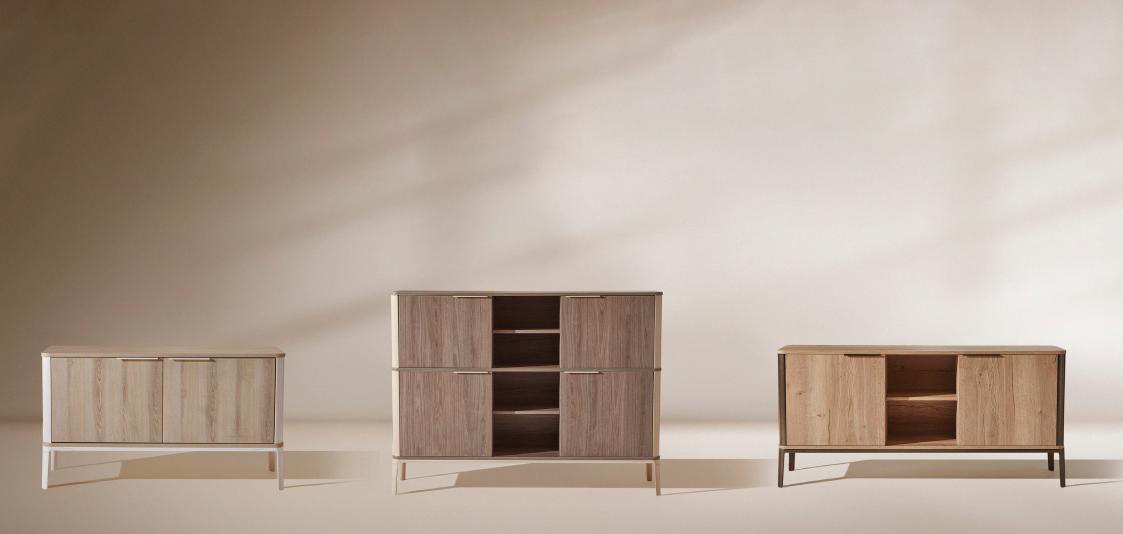

## **KULTURE ALMAR** AT HOME ANYWHERE

Designed with hybrid spaces in mind, Kulture Almar, comprises chic, contemporary credenzas. Available in three styles, with the option of either single or dual tiers, and an MFC or laminate finish, this beautiful collection marries practicality with expert design precision. Elevating the humble storage solution to the focal point of an interior scheme with mid-century-inspired linear aesthetics, and cool, curved edging, the pieces that make up the Kulture Almar range are equally at home in either residential or commercial environments - from co-living developments to workspaces and high-end hospitality venues.

# KULTURE ALMAR Storage

Stylish, sleek and substantial. Kulture Almar provides ample storage space for all your office essentials while enhancing the overall look and feel of your workspace.