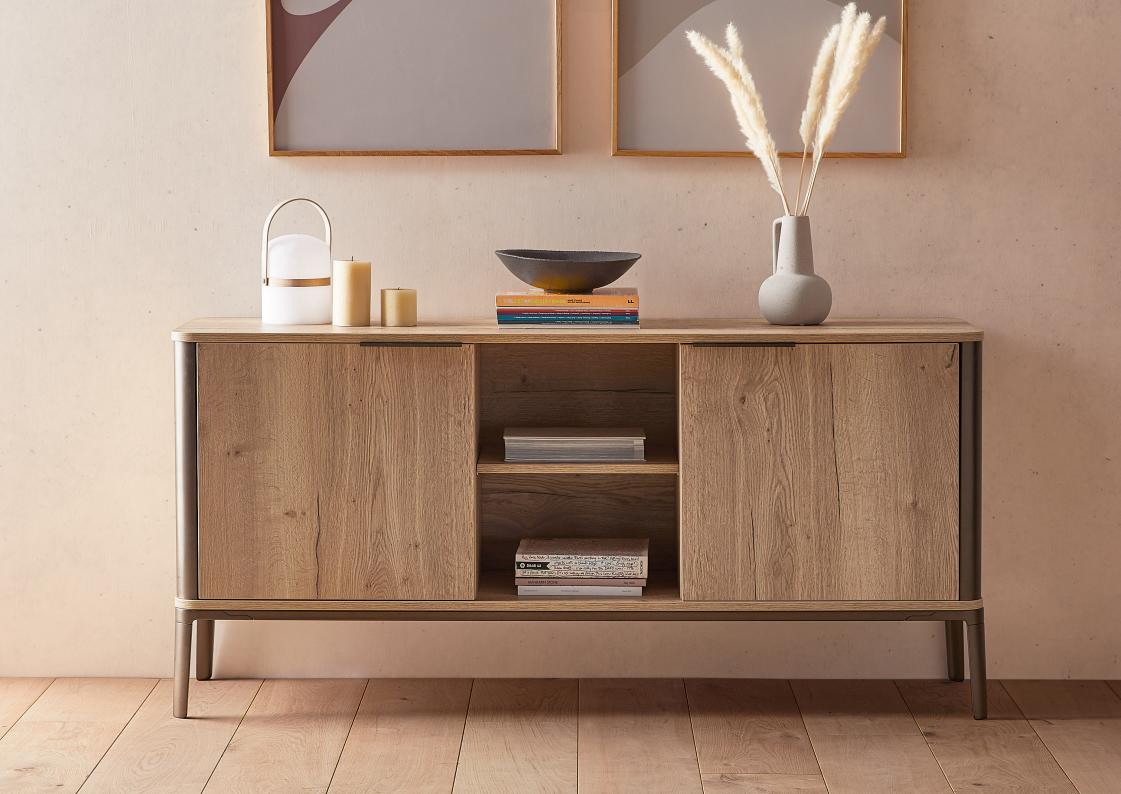

## **KULTURE ALMAR** AT HOME ANYWHERE

Designed with hybrid spaces in mind, Kulture Almar, comprises chic, contemporary credenzas. Available in three styles, with the option of either single or dual tiers, and an MFC or laminate finish, this beautiful collection marries practicality with expert design precision. Elevating the humble storage solution to the focal point of an interior scheme with mid-century-inspired linear aesthetics, and cool, curved edging, the pieces that make up the Kulture Almar range are equally at home in either residential or commercial environments - from co-living developments to workspaces and high-end hospitality venues.

# KULTURE ALMAR Storage

Stylish, sleek and substantial. Kulture Almar provides ample storage space for all your office essentials while enhancing the overall look and feel of your workspace.

#### FEATURES

- Doors supplied with soft close hinges
- Units divided into 3 sections come with an adjustable shelf
- Units supplied with a steel and aluminium frame
- Shelves supplied with all units (one per section)

- Plate handles supplied with all doors

- Available in a variety of heights and widths
- Radius corners to top and base panels
- Available in all our standard MFC finishes and our standard powder coat finishes