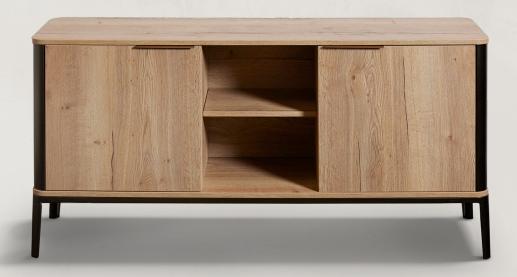

# KULTURE ALMAR Storage

Stylish, sleek and substantial. Kulture Almar provides ample storage space for all your office essentials while enhancing the overall look and feel of your workspace.

#### FEATURES

- Doors supplied with soft close hinges
- Units divided into 3 sections come with an adjustable shelf
- Units supplied with a steel and aluminium frame
- Shelves supplied with all units (one per section)

- Plate handles supplied with all doors

- Available in a variety of heights and widths
- Radius corners to top and base panels
- Available in all our standard MFC finishes and our standard powder coat finishes