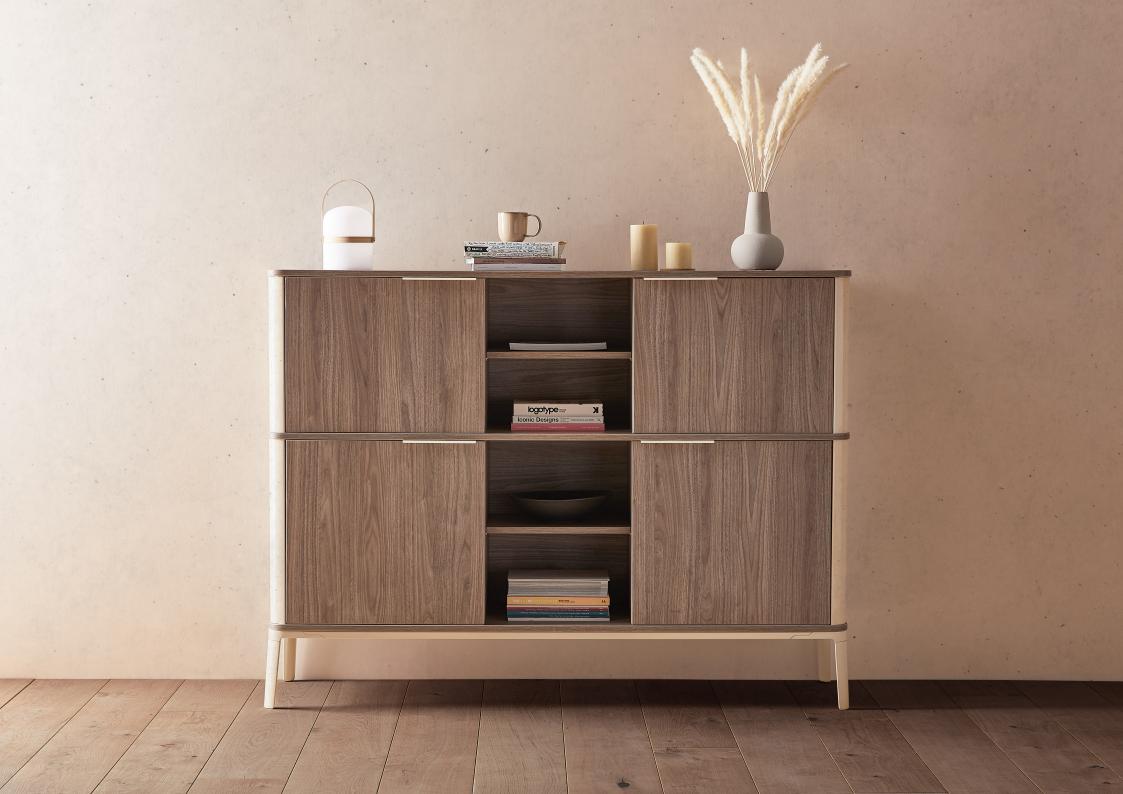

## **KULTURE ALMAR** AT HOME ANYWHERE

Designed with hybrid spaces in mind, Kulture Almar, comprises chic, contemporary credenzas. Available in three styles, with the option of either single or dual tiers, and an MFC or laminate finish, this beautiful collection marries practicality with expert design precision. Elevating the humble storage solution to the focal point of an interior scheme with mid-century-inspired linear aesthetics, and cool, curved edging, the pieces that make up the Kulture Almar range are equally at home in either residential or commercial environments - from co-living developments to workspaces and high-end hospitality venues.

#### FEATURES

- Doors supplied with soft close hinges
- Units divided into 3 sections come with an adjustable shelf
- Units supplied with a steel and aluminium frame
- Shelves supplied with all units (one per section)

- Plate handles supplied with all doors

- Available in a variety of heights and widths
- Radius corners to top and base panels
- Available in all our standard MFC finishes and our standard powder coat finishes