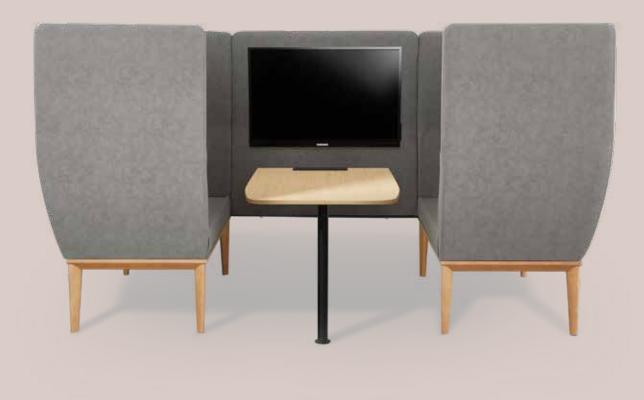

# SIMPLICITY IS THE ULTIMATE FORM OF SOPHISTICATION

LEONARDO DA VINCI

STYLISH. ELEGANT. ICONIC.

As the needs of the workplace have evolved over the last two-years, we, in turn, have adapted our product offering to include pieces such as the Unoa Booth. Allowing for small meetings to take place in a comfortable yet private setting, Unoa's acoustic properties are unparalleled for a solution of its size. The design also allows for inclusion of a monitor\* for supporting presentations and video calls, which, thanks to the optimal acoustics of the booth, can be carried out with minimal disturbance to those working nearby.

Choose from either a Natural Oak or Dark Walnut finish for Unoa's frame.

\*Monitor not included

STYLISH. ELEGANT. ICONIC.

Designed with both form and function in mind, Unoa Booth's considered proportions make a comfortably chic statement.

STYLISH. ELEGANT. ICONIC.

Designed with both form and function in mind, Unoa Booths considered proportions make a comfortably chic statement.