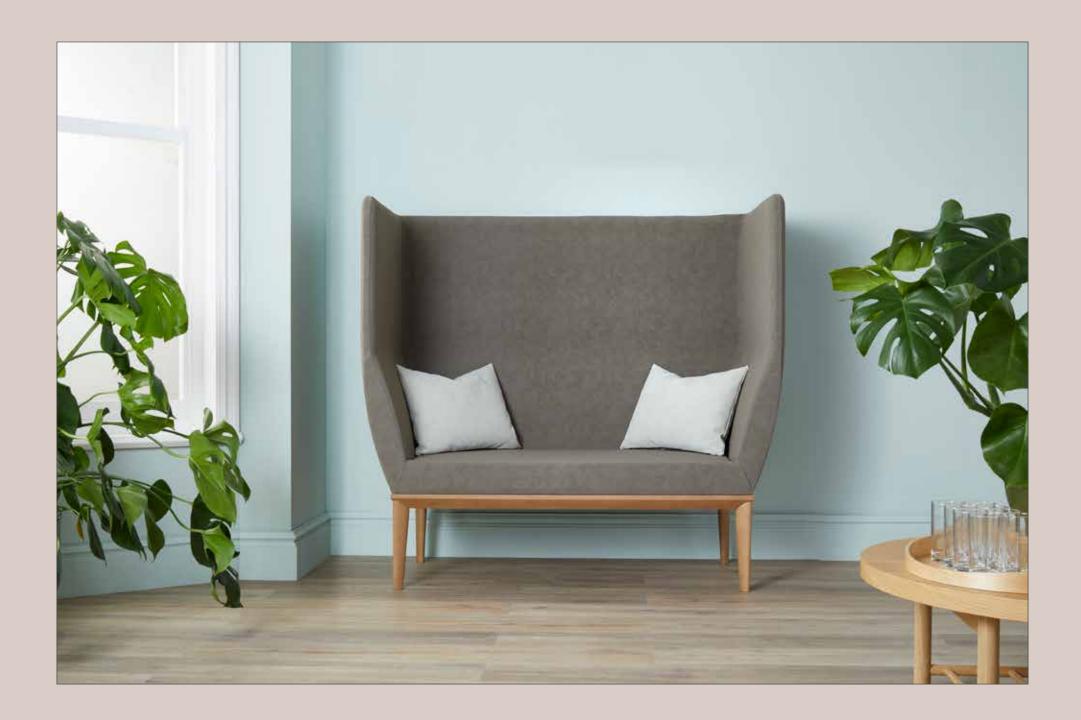

# SIMPLICITY IS THE ULTIMATE FORM OF SOPHISTICATION

LEONARDO DA VINCI

STYLISH. ELEGANT. ICONIC.

As the needs of the workplace have evolved over the last two-years, we, in turn, have adapted our product offering to include pieces such as the Unoa Booth. Allowing for small meetings to take place in a comfortable yet private setting, Unoa's acoustic properties are unparalleled for a solution of its size. The design also allows for inclusion of a monitor\* for supporting presentations and video calls, which, thanks to the optimal acoustics of the booth, can be carried out with minimal disturbance to those working nearby.

Choose from either a Natural Oak or Dark Walnut finish for Unoa's frame.

\*Monitor not included

STYLISH. ELEGANT. ICONIC.

Designed with both form and function in mind, Unoa Booth's considered proportions make a comfortably chic statement.

STYLISH. ELEGANT. ICONIC.

Designed with both form and function in mind, Unoa Booths considered proportions make a comfortably chic statement.