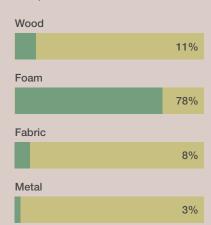

## **Material Content**

Components are Constructed of the Following

## Recyclability

The Unoa Booth Range is 100% Recyclable

100% Recyclable

**Please Note:** Color images are for reference only. Please verify with actual color sample.