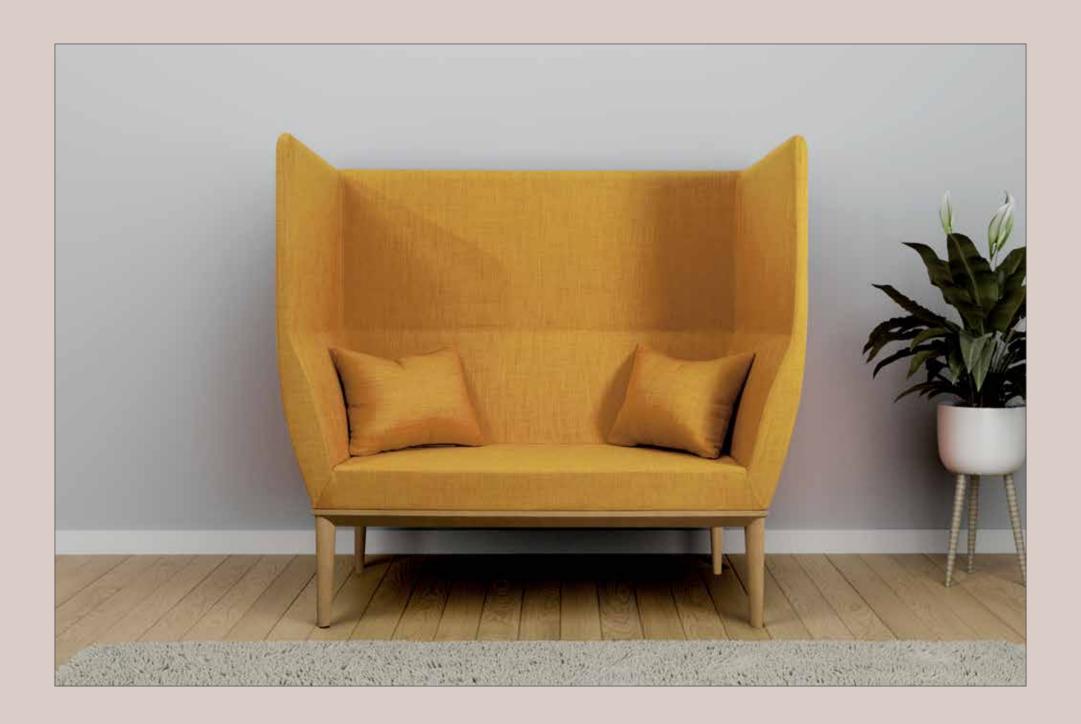

# SIMPLICITY IS THE ULTIMATE FORM OF SOPHISTICATION

LEONARDO DA VINCI

STYLISH. ELEGANT. ICONIC.

As the needs of the workplace have evolved over the last two-years, we, in turn, have adapted our product offering to include pieces such as the Unoa Booth. Allowing for small meetings to take place in a comfortable yet private setting, Unoa's acoustic properties are unparalleled for a solution of its size. The design also allows for inclusion of a monitor\* for supporting presentations and video calls, which, thanks to the optimal acoustics of the booth, can be carried out with minimal disturbance to those working nearby.

Choose from either a Natural Oak or Dark Walnut finish for Unoa's frame.

\*Monitor not included

STYLISH. ELEGANT. ICONIC.

Designed with both form and function in mind, Unoa Booth's considered proportions make a comfortably chic statement.

STYLISH. ELEGANT. ICONIC.

Designed with both form and function in mind, Unoa Booths considered proportions make a comfortably chic statement.