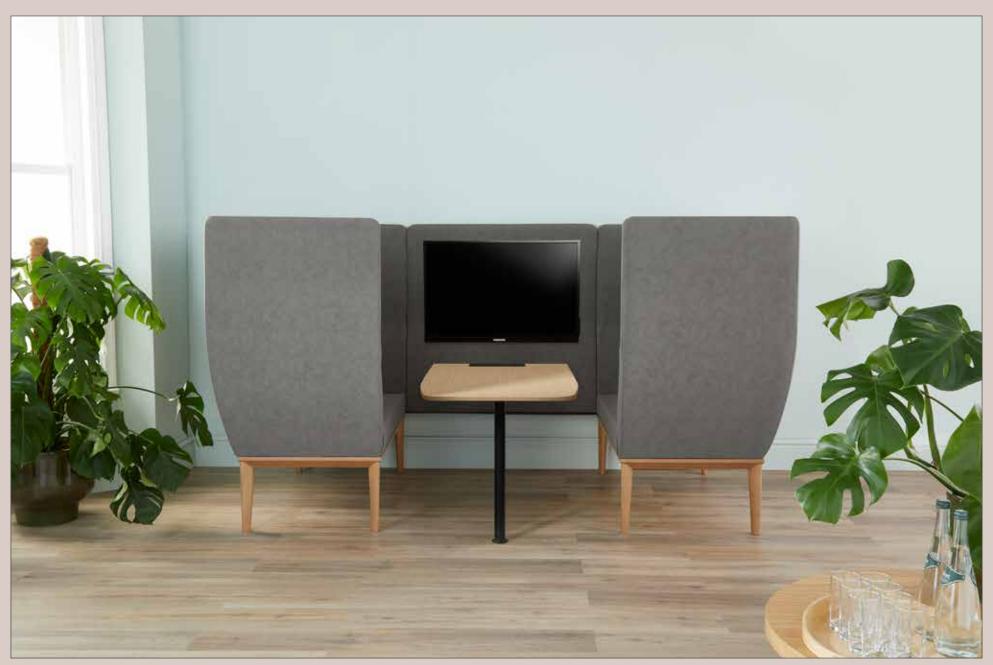

# SIMPLICITY IS THE ULTIMATE FORM OF SOPHISTICATION

LEONARDO DA VINCI

STYLISH. ELEGANT. ICONIC.

As the needs of the workplace have evolved over the last two-years, we, in turn, have adapted our product offering to include pieces such as the Unoa Booth. Allowing for small meetings to take place in a comfortable yet private setting, Unoa's acoustic properties are unparalleled for a solution of its size. The design also allows for inclusion of a monitor\* for supporting presentations and video calls, which, thanks to the optimal acoustics of the booth, can be carried out with minimal disturbance to those working nearby.

Choose from either a Natural Oak or Dark Walnut finish for Unoa's frame.

\*Monitor not included

STYLISH. ELEGANT. ICONIC.

Designed with both form and function in mind, Unoa Booth's considered proportions make a comfortably chic statement.

STYLISH. ELEGANT. ICONIC.

Designed with both form and function in mind, Unoa Booths considered proportions make a comfortably chic statement.