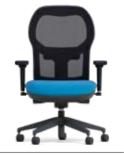

## SANTIS ERGO TASK SEATING

Santis Ergo is an exquisitely proportioned chair with superb posture design and engineering quality.

- Offers optimum back support.
- Suited to intense working environments, which demand prolonged periods of sitting.
- Soft touch mesh.
- Adjustable lumbar pad.
- Synchronized side tension mechanism with seat slide and gas lift height adjustment.

SIE/7 Mesh Back

SIE/7A1 Mesh Back Black Fixed Arms

SIE/7A8 Mesh Back Black Height Adjustable Arms

SIE/7A13 Mesh Back Height Adjustable Foldable Arms

SIE/7A4D Mesh Back 4D Multi-function Arms

Gresham Head Office