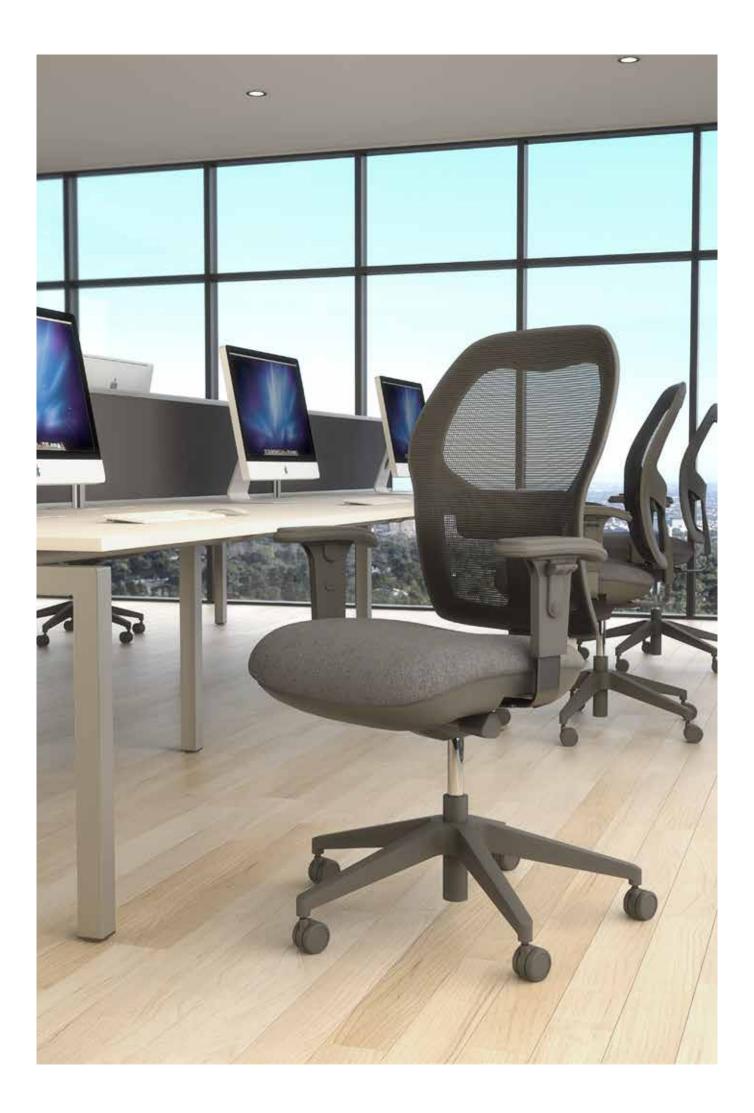

## SANTIS ERGO TASK SEATING

Santis Ergo is an exquisitely proportioned chair with superb posture design and engineering quality.

- Offers optimum back support.
- Suited to intense working environments, which demand prolonged periods of sitting.
- Soft touch mesh.
- Adjustable lumbar pad.
- Synchronized side tension mechanism with seat slide and gas lift height adjustment.

SIE/7 Mesh Back

SIE/7A1 Mesh Back Black Fixed Arms

SIE/7A8 Mesh Back Black Height Adjustable Arms

SIE/7A13 Mesh Back Height Adjustable Foldable Arms

SIE/7A4D Mesh Back 4D Multi-function Arms

Gresham Head Office