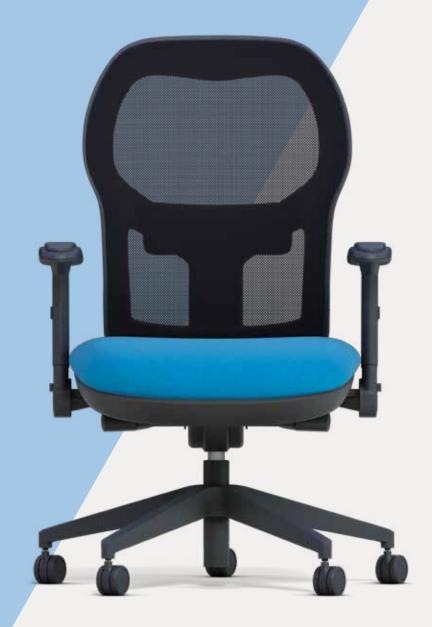

## SANTIS ERGO TASK SEATING

Santis Ergo is an exquisitely proportioned chair with superb posture design and engineering quality.

- Offers optimum back support.
- Suited to intense working environments, which demand prolonged periods of sitting.
- Soft touch mesh.
- Adjustable lumbar pad.
- Synchronized side tension mechanism with seat slide and gas lift height adjustment.

SIE/7 Mesh Back

SIE/7A1 Mesh Back Black Fixed Arms

SIE/7A8 Mesh Back Black Height Adjustable Arms

SIE/7A13 Mesh Back Height Adjustable Foldable Arms

SIE/7A4D Mesh Back 4D Multi-function Arms

Gresham Head Office