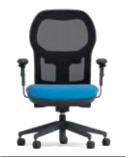

## SANTIS ERGO TASK SEATING

Santis Ergo is an exquisitely proportioned chair with superb posture design and engineering quality.

- Offers optimum back support.
- Suited to intense working environments, which demand prolonged periods of sitting.
- Soft touch mesh.
- Adjustable lumbar pad.
- Synchronized side tension mechanism with seat slide and gas lift height adjustment.

SIE/7 Mesh Back

SIE/7A1 Mesh Back Black Fixed Arms

SIE/7A8 Mesh Back Black Height Adjustable Arms

SIE/7A13 Mesh Back Height Adjustable Foldable Arms

SIE/7A4D Mesh Back 4D Multi-function Arms

Gresham Head Office