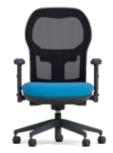

## SANTIS ERGO TASK SEATING

Santis Ergo is an exquisitely proportioned chair with superb posture design and engineering quality.

- Offers optimum back support.
- Suited to intense working environments, which demand prolonged periods of sitting.
- Soft touch mesh.
- Adjustable lumbar pad.
- Synchronized side tension mechanism with seat slide and gas lift height adjustment.

SIE/7 Mesh Back

SIE/7A1 Mesh Back Black Fixed Arms

SIE/7A8 Mesh Back Black Height Adjustable Arms

SIE/7A13 Mesh Back Height Adjustable Foldable Arms

SIE/7A4D Mesh Back 4D Multi-function Arms

Gresham Head Office