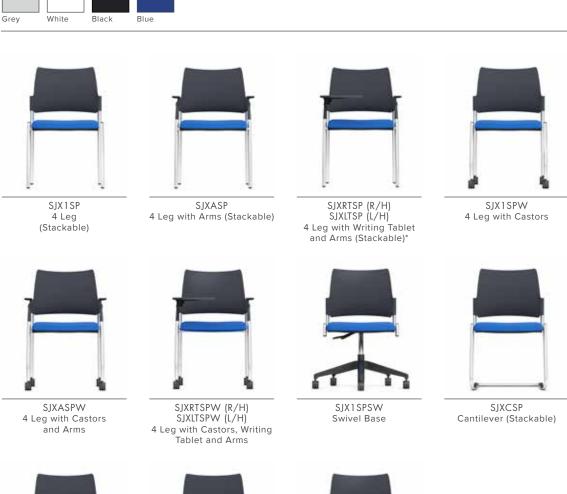

## SJX UPHOLSTERED TASK SEATING

SJX is the perfect seating solution for a variety of applications, with three different leg frame options.

- Four leg, cantilever and mobile on castors.
- Available with or without arms and has an optional writing tablet.
- The upholstered seat version can be finished in almost any fabric of your choice, making it a versatile product for your interiors scheme.

### BACK PLASTIC COLOURS

SJXCASP Cantilever with Arms (Stackable

SJXCRTSP (R/H) SJXCLTSP (L/H) Cantilever with Writing Tablet & Arms (Stackable)

SJXASPSW Swivel Base with Arms