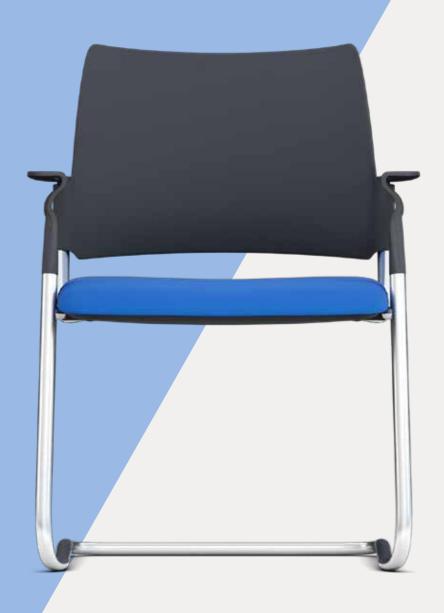

## SJX UPHOLSTERED TASK SEATING

SJX is the perfect seating solution for a variety of applications, with three different leg frame options.

- Four leg, cantilever and mobile on castors.
- Available with or without arms and has an optional writing tablet.
- The upholstered seat version can be finished in almost any fabric of your choice, making it a versatile product for your interiors scheme.