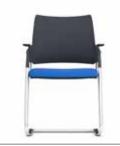

## SJX UPHOLSTERED TASK SEATING

SJX is the perfect seating solution for a variety of applications, with three different leg frame options.

- Four leg, cantilever and mobile on castors.
- Available with or without arms and has an optional writing tablet.
- The upholstered seat version can be finished in almost any fabric of your choice, making it a versatile product for your interiors scheme.

### BACK PLASTIC COLOURS

SJXCASP Cantilever with Arms (Stackable

SJXCRTSP (R/H) SJXCLTSP (L/H) Cantilever with Writing Tablet & Arms (Stackable)

SJXASPSW Swivel Base with Arms