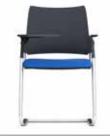

## SJX UPHOLSTERED TASK SEATING

SJX is the perfect seating solution for a variety of applications, with three different leg frame options.

- Four leg, cantilever and mobile on castors.
- Available with or without arms and has an optional writing tablet.
- The upholstered seat version can be finished in almost any fabric of your choice, making it a versatile product for your interiors scheme.

### BACK PLASTIC COLOURS

SJXCASP Cantilever with Arms (Stackable

SJXCRTSP (R/H) SJXCLTSP (L/H) Cantilever with Writing Tablet & Arms (Stackable)

SJXASPSW Swivel Base with Arms