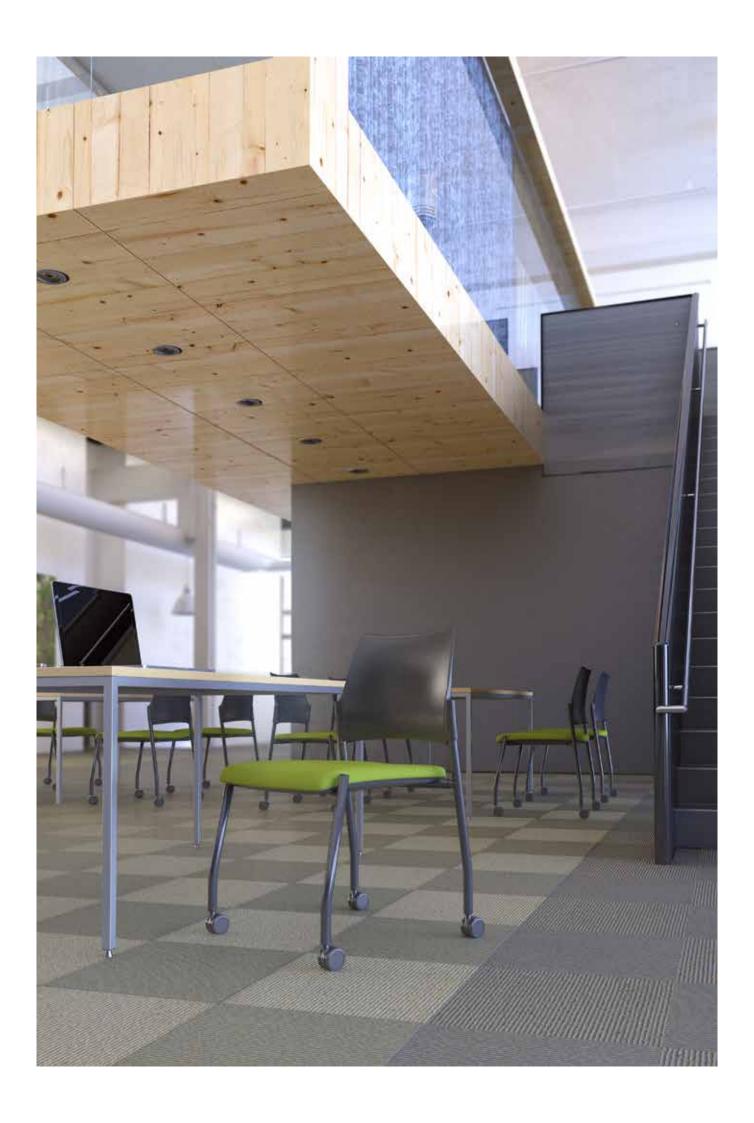

## SJX UPHOLSTERED TASK SEATING

SJX is the perfect seating solution for a variety of applications, with three different leg frame options.

- Four leg, cantilever and mobile on castors.
- Available with or without arms and has an optional writing tablet.
- The upholstered seat version can be finished in almost any fabric of your choice, making it a versatile product for your interiors scheme.