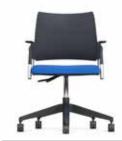

## SJX UPHOLSTERED TASK SEATING

SJX is the perfect seating solution for a variety of applications, with three different leg frame options.

- Four leg, cantilever and mobile on castors.
- Available with or without arms and has an optional writing tablet.
- The upholstered seat version can be finished in almost any fabric of your choice, making it a versatile product for your interiors scheme.

### BACK PLASTIC COLOURS

SJXCASP Cantilever with Arms (Stackable

SJXCRTSP (R/H) SJXCLTSP (L/H) Cantilever with Writing Tablet & Arms (Stackable)

SJXASPSW Swivel Base with Arms