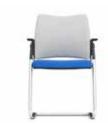

SJX1 4 Leg (Stackable)

SJXA 4 Leg with Arms (Stackable)

SJXRT (R/H) SJXLT (L/H) 4 Leg with Writing Tablet and Arms (Stackable)\*

SJX1W 4 Leg with Castors

SJXAW 4 Leg with Castors and Arms

SJXRTW (R/H) SJXLTW (L/H) 4 Leg with Castors, Writing Tablet & Arms