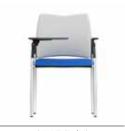

SJX1 4 Leg (Stackable)

SJXA 4 Leg with Arms (Stackable)

SJXRT (R/H) SJXLT (L/H) 4 Leg with Writing Tablet and Arms (Stackable)\*

SJX1W 4 Leg with Castors

SJXAW 4 Leg with Castors and Arms

SJXRTW (R/H) SJXLTW (L/H) 4 Leg with Castors, Writing Tablet & Arms