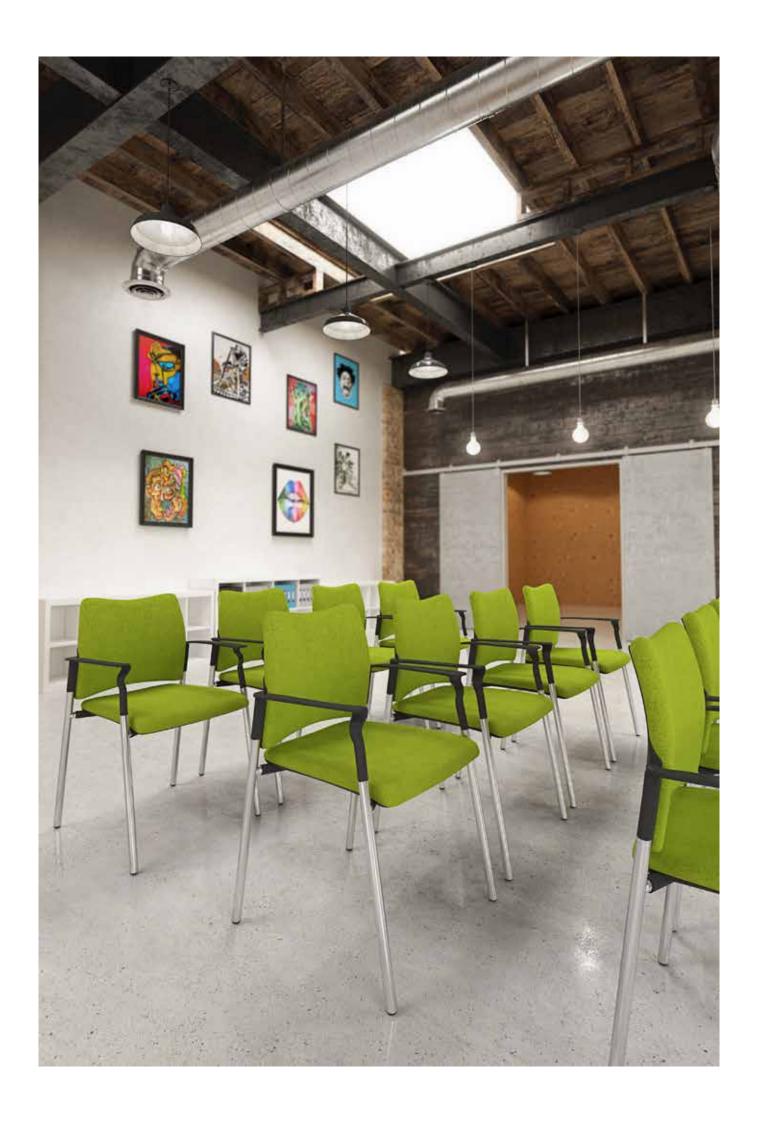

### TASK SEATING

SJX is the perfect seating solution for a variety of applications, with three different leg frame options.

- Four leg, cantilever and mobile on castors.
- Available with or without arms and has an optional writing tablet.
- The fully upholstered version can be finished in almost any fabric of your choice, making it a versatile product for your interiors scheme.