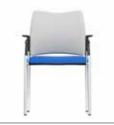

### TASK SEATING

SJX is the perfect seating solution for a variety of applications, with three different leg frame options.

- Four leg, cantilever and mobile on castors.
- Available with or without arms and has an optional writing tablet.
- The fully upholstered version can be finished in almost any fabric of your choice, making it a versatile product for your interiors scheme.

SJX1 4 Leg (Stackable)

SJXA 4 Leg with Arms (Stackable)

SJXRT (R/H) SJXLT (L/H) 4 Leg with Writing Tablet and Arms (Stackable)\*

SJX1W 4 Leg with Castors

SJXAW 4 Leg with Castors and Arms

SJXRTW (R/H) SJXLTW (L/H) 4 Leg with Castors, Writing Tablet & Arms