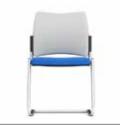

SJX1 4 Leg (Stackable)

SJXA 4 Leg with Arms (Stackable)

SJXRT (R/H) SJXLT (L/H) 4 Leg with Writing Tablet and Arms (Stackable)\*

SJX1W 4 Leg with Castors

SJXAW 4 Leg with Castors and Arms

SJXRTW (R/H) SJXLTW (L/H) 4 Leg with Castors, Writing Tablet & Arms