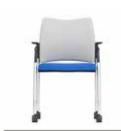

SJX1 4 Leg (Stackable)

SJXA 4 Leg with Arms (Stackable)

SJXRT (R/H) SJXLT (L/H) 4 Leg with Writing Tablet and Arms (Stackable)\*

SJX1W 4 Leg with Castors

SJXAW 4 Leg with Castors and Arms

SJXRTW (R/H) SJXLTW (L/H) 4 Leg with Castors, Writing Tablet & Arms