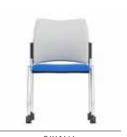

SJX1SW Swivel Base

SJXC Cantilever (Stackable)

SJXCA Cantilever with Arms (Stackable)

SJXCRT (R/H) SJXCLT (L/H) Cantilever Chair with Writing Tablet & Arms (Stackable)\*

SJXASW Swivel Base with Arms