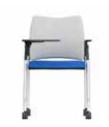

SJX1 4 Leg (Stackable)

SJXA 4 Leg with Arms (Stackable)

SJXRT (R/H) SJXLT (L/H) 4 Leg with Writing Tablet and Arms (Stackable)\*

SJX1W 4 Leg with Castors

SJXAW 4 Leg with Castors and Arms

SJXRTW (R/H) SJXLTW (L/H) 4 Leg with Castors, Writing Tablet & Arms