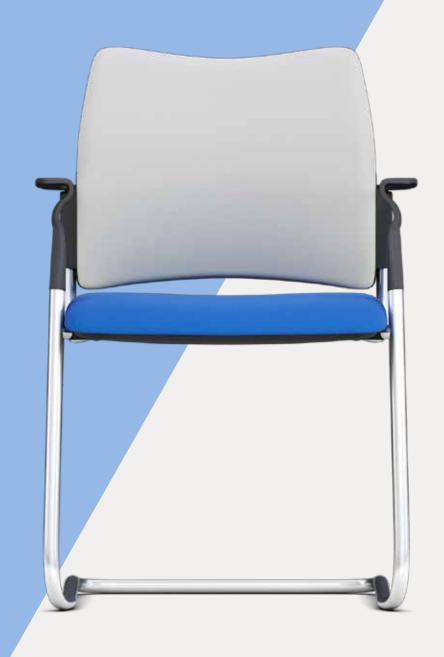

### TASK SEATING

SJX is the perfect seating solution for a variety of applications, with three different leg frame options.

- Four leg, cantilever and mobile on castors.
- Available with or without arms and has an optional writing tablet.
- The fully upholstered version can be finished in almost any fabric of your choice, making it a versatile product for your interiors scheme.

SJX1 4 Leg (Stackable)

SJXA 4 Leg with Arms (Stackable)

SJXRT (R/H) SJXLT (L/H) 4 Leg with Writing Tablet and Arms (Stackable)\*

SJX1W 4 Leg with Castors

SJXAW 4 Leg with Castors and Arms

SJXRTW (R/H) SJXLTW (L/H) 4 Leg with Castors, Writing Tablet & Arms

SJX1SW Swivel Base

SJXC Cantilever (Stackable)

SJXCA Cantilever with Arms (Stackable)

SJXCRT (R/H) SJXCLT (L/H) Cantilever Chair with Writing Tablet & Arms (Stackable)\*

SJXASW Swivel Base with Arms