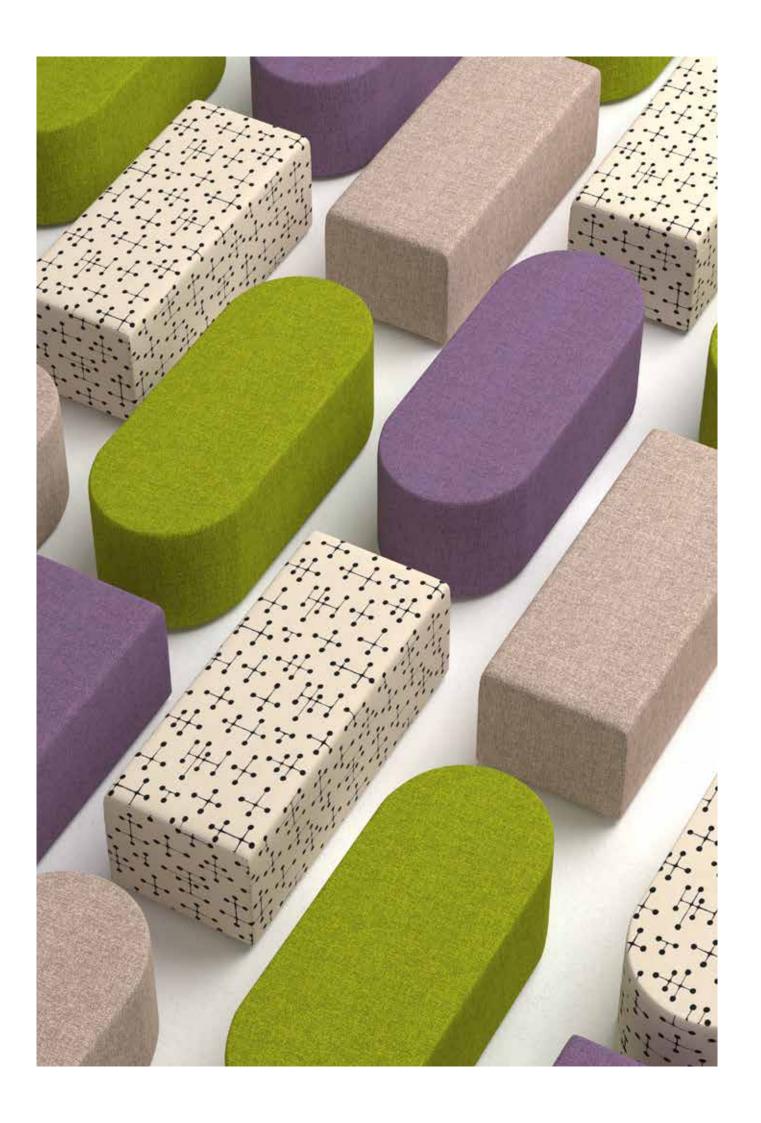

# RECTANGLE SOFT SEATING

Rectangles act as an accompaniment to the Cubes and Arrows collection, providing practicality and added space, these simple shapes can revitalise any reception, breakout or lounge area.

- Simple to configure.
- Multiple options.
- Perfect for a number of different areas.