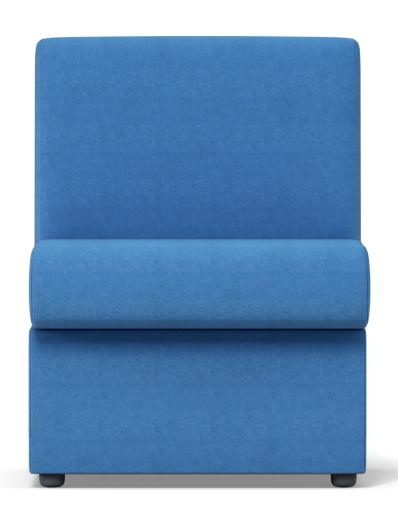

### PRODUCT DATA SPECIFICATION

Outwood is a modular sofa and table system that are ideally suited to public access environments.

#### Materials

The framework is produced from a combination of hardwood and softwood timber, and wood-based sheet materials. This combines strength and stability whilst allowing smooth ergonomic forms.

The frame is covered with CMHR (Combustion Modified High Resilience) Polyurethane foam for comfort and compliance with flammability requirements for contract use.

Upholstery fabrics for seat and back pads are available in a wide selection of patterns, colours & weaves, suitable for contract use in public areas.

#### Considerations

- · Deep seat cushions & generous upholstery
- Smooth upholstery lines promote longevity of use and reduce ware.
- Easily reconfigurable
- · Can be used in open plan areas or around perimeters.
- · Seating available with and without arms.

#### **Technical Details**

| Model       | OR1 | ORA | ORR | ORL |
|-------------|-----|-----|-----|-----|
| OA Height   | 820 | 820 | 820 | 820 |
| Seat Height | 430 | 430 | 430 | 430 |
| OA Width    | 610 | 810 | 710 | 710 |
| OA Depth    | 750 | 750 | 750 | 750 |