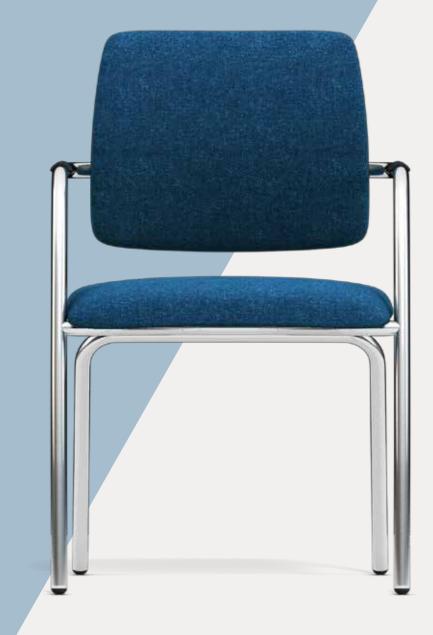

## METRIC PLUS EXECUTIVE EXECUTIVE SEATING

## METRIC PLUS EXECUTIVE EXECUTIVE SEATING

Metric Plus Executive is the perfect mix of comfort and elegance.

- Available in both cantilever and 4 leg options.
- Extension of the standard Metric Plus range.
- Fits any office or managerial environment.

MCFB Full Back Cantilever (Stackable)

MCHB Half Back Cantilever (Stackable)

M4FB Full Back 4 Leg (Stackable)

M4HB Half Back 4 Leg (Stackable)

Gresham Head Office

Lynstock Way, Bolton Lancashire BL6 4SA Telephone: 01204 664422 London Showroom