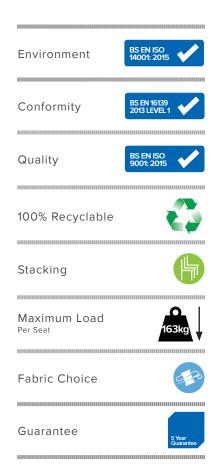

#### Considerations

- Stacking (except tablet version)
- Available in plastic or upholstered panel options.
- Optional arms
- Optional `ant-panic' writing tablets.
- Frames fitted with integral linking device.