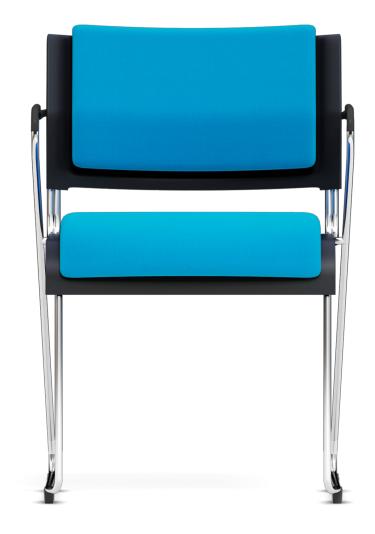

### The Meeting chair is perfect for all conference and meeting requirements.

#### Materials

Seat and back shells are produced in Polypropylene, combining flexibility with strength and durability.

These are available with optional upholstery pads that are produced in Polypropylene.

These are covered with CMHR (Combustion Modified High Resilience) flexible Polyurethane foam for comfort and compliance to flammability requirements. They are then upholstered in fabric which is available in a wide selection of colours, patterns and weaves

Structural elements, such as frames are manufactured in solid steel rod. These are finished with an epoxy powder coating.

#### Considerations

- Stacking (except tablet version)
- Available in plastic or upholstered panel options.
- Optional arms
- Optional `ant-panic' writing tablets.
- Frames fitted with integral linking device.