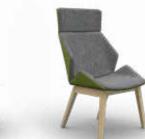

MASC4 Medium Back Wooden Frame

MASC13 Medium Back Pyramid Base

MASC23 High Back Pyramid Base

MASC2 High Back Wooden Frame

MASC14 Medium Back Pyramid Base (with Castors)

MASC24 High Back Pyramid Base (with Castors)