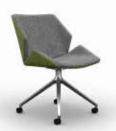

## WOODEN BASE COLOURS

MASC11 Medium Back 4 Star Base (with Glides)

High Back 4 Star Base (with Glides)

MASC12 Medium Back 4 Star Castor Base (with Castors)

MASC22 High Back 4 Star Castor Base (with Castors)