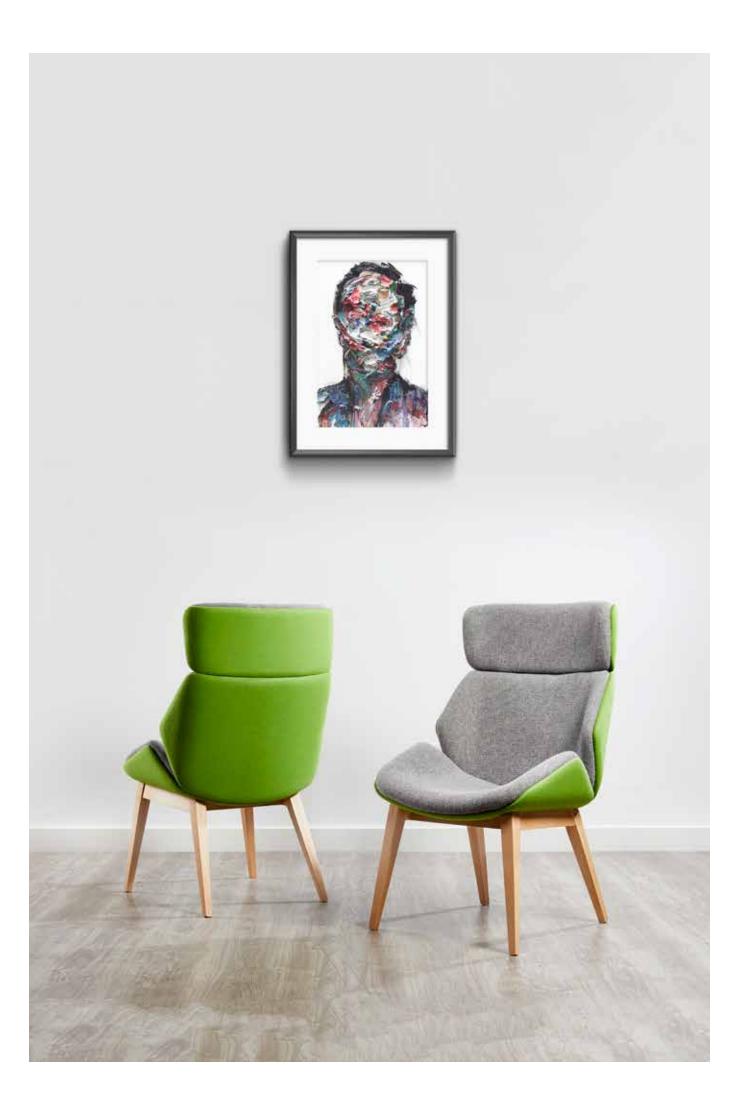

# MASCA SOFT SEATING

Masca is a contemporary lounge chair family offered in high and medium back options, with either a polished 4-star base or wooden four legged frame.

This style is ideal for receptions, waiting or lounge areas where comfort and panache are paramount.

MASC4 Medium Back Wooden Frame

MASC13 Medium Back Pyramid Base

MASC23 High Back Pyramid Base

MASC2 High Back Wooden Frame

MASC14 Medium Back Pyramid Base (with Castors)

MASC24 High Back Pyramid Base (with Castors)