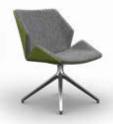

## WOODEN BASE COLOURS

MASC11 Medium Back 4 Star Base (with Glides)

High Back 4 Star Base (with Glides)

MASC12 Medium Back 4 Star Castor Base (with Castors)

MASC22 High Back 4 Star Castor Base (with Castors)

MASC4 Medium Back Wooden Frame

MASC13 Medium Back Pyramid Base

MASC23 High Back Pyramid Base

MASC2 High Back Wooden Frame

MASC14 Medium Back Pyramid Base (with Castors)

MASC24 High Back Pyramid Base (with Castors)