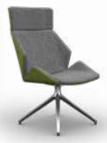

## WOODEN BASE COLOURS

MASC11 Medium Back 4 Star Base (with Glides)

High Back 4 Star Base (with Glides)

MASC12 Medium Back 4 Star Castor Base (with Castors)

MASC22 High Back 4 Star Castor Base (with Castors)

MASC4 Medium Back Wooden Frame

MASC13 Medium Back Pyramid Base

MASC23 High Back Pyramid Base

MASC2 High Back Wooden Frame

MASC14 Medium Back Pyramid Base (with Castors)

MASC24 High Back Pyramid Base (with Castors)