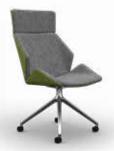

## WOODEN BASE COLOURS

MASC11 Medium Back 4 Star Base (with Glides)

High Back 4 Star Base (with Glides)

MASC12 Medium Back 4 Star Castor Base (with Castors)

MASC22 High Back 4 Star Castor Base (with Castors)