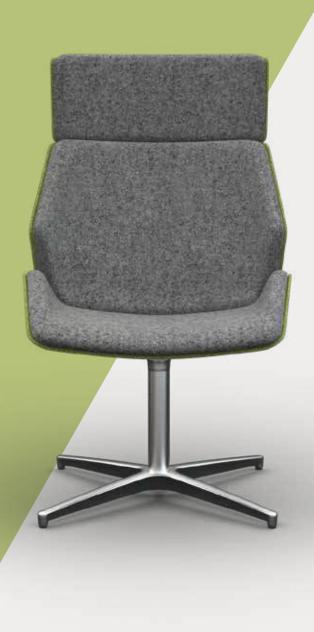

# MASCA SOFT SEATING

Masca is a contemporary lounge chair family offered in high and medium back options, with either a polished 4-star base or wooden four legged frame.

This style is ideal for receptions, waiting or lounge areas where comfort and panache are paramount.

## WOODEN BASE COLOURS

MASC11 Medium Back 4 Star Base (with Glides)

High Back 4 Star Base (with Glides)

MASC12 Medium Back 4 Star Castor Base (with Castors)

MASC22 High Back 4 Star Castor Base (with Castors)