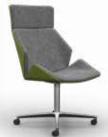

# MASCA SOFT SEATING

Masca is a contemporary lounge chair family offered in high and medium back options, with either a polished 4-star base or wooden four legged frame.

This style is ideal for receptions, waiting or lounge areas where comfort and panache are paramount.

## WOODEN BASE COLOURS

MASC11 Medium Back 4 Star Base (with Glides)

High Back 4 Star Base (with Glides)

MASC12 Medium Back 4 Star Castor Base (with Castors)

MASC22 High Back 4 Star Castor Base (with Castors)