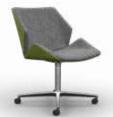

# MASCA SOFT SEATING

Masca is a contemporary lounge chair family offered in high and medium back options, with either a polished 4-star base or wooden four legged frame.

This style is ideal for receptions, waiting or lounge areas where comfort and panache are paramount.

## WOODEN BASE COLOURS

MASC11 Medium Back 4 Star Base (with Glides)

High Back 4 Star Base (with Glides)

MASC12 Medium Back 4 Star Castor Base (with Castors)

MASC22 High Back 4 Star Castor Base (with Castors)

MASC4 Medium Back Wooden Frame

MASC13 Medium Back Pyramid Base

MASC23 High Back Pyramid Base

MASC2 High Back Wooden Frame

MASC14 Medium Back Pyramid Base (with Castors)

MASC24 High Back Pyramid Base (with Castors)