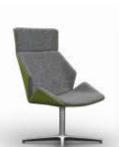

# MASCA SOFT SEATING

Masca is a contemporary lounge chair family offered in high and medium back options, with either a polished 4-star base or wooden four legged frame.

This style is ideal for receptions, waiting or lounge areas where comfort and panache are paramount.

## WOODEN BASE COLOURS

MASC11 Medium Back 4 Star Base (with Glides)

High Back 4 Star Base (with Glides)

MASC12 Medium Back 4 Star Castor Base (with Castors)

MASC22 High Back 4 Star Castor Base (with Castors)