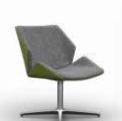

# MASCA SOFT SEATING

Masca is a contemporary lounge chair family offered in high and medium back options, with either a polished 4-star base or wooden four legged frame.

This style is ideal for receptions, waiting or lounge areas where comfort and panache are paramount.

## WOODEN BASE COLOURS

MASC11 Medium Back 4 Star Base (with Glides)

High Back 4 Star Base (with Glides)

MASC12 Medium Back 4 Star Castor Base (with Castors)

MASC22 High Back 4 Star Castor Base (with Castors)