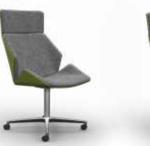

## WOODEN BASE COLOURS

MASC11 Medium Back 4 Star Base (with Glides)

High Back 4 Star Base (with Glides)

MASC12 Medium Back 4 Star Castor Base (with Castors)

MASC22 High Back 4 Star Castor Base (with Castors)

MASC4 Medium Back Wooden Frame

MASC13 Medium Back Pyramid Base

MASC23 High Back Pyramid Base

MASC2 High Back Wooden Frame

MASC14 Medium Back Pyramid Base (with Castors)

MASC24 High Back Pyramid Base (with Castors)