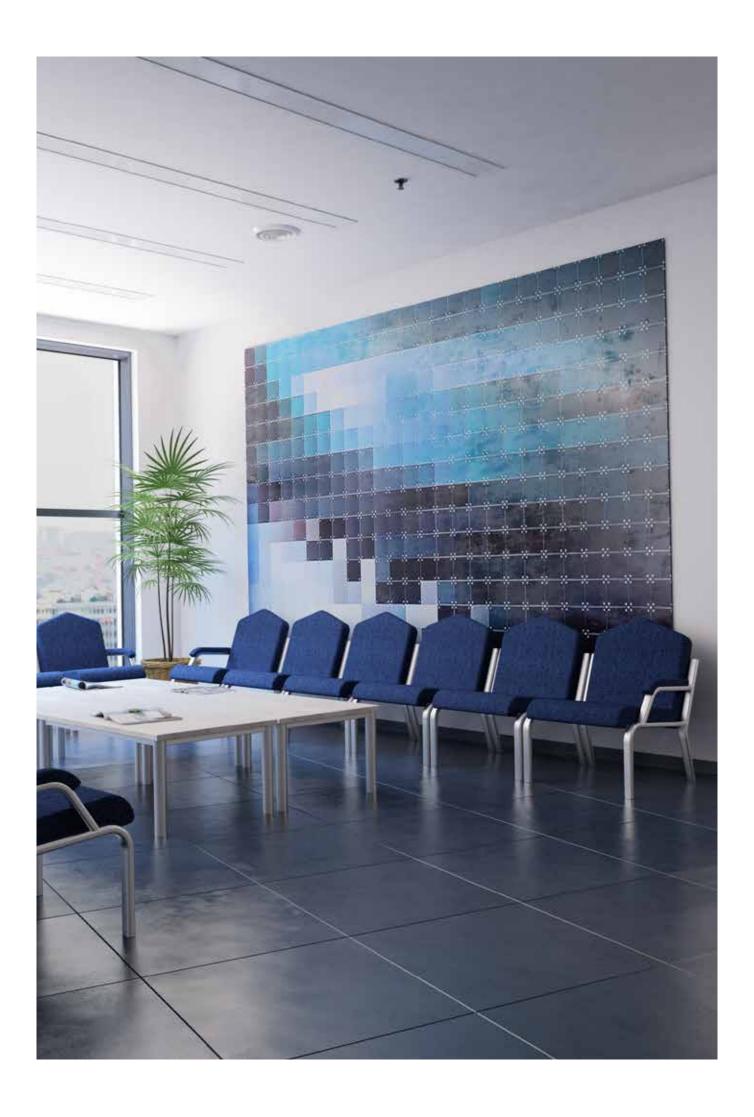

# LYNSTOCK CHOICE RECEPTION HEAVY DUTY SEATING

Lynstock Choice is ideal for waiting area or heavy-traffic environments that need a uniform look.

- Constructed with a welded steel frame.
- Generously upholstered foam back and seat panels which allows specifiers to match interior decors.
- Chairs are available with or without arms, left or right hand arm.