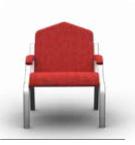

# LYNSTOCK CHOICE RECEPTION HEAVY DUTY SEATING

Lynstock Choice is ideal for waiting area or heavy-traffic environments that need a uniform look.

- Constructed with a welded steel frame.
- Generously upholstered foam back and seat panels which allows specifiers to match interior decors.
- Chairs are available with or without arms, left or right hand arm.

Chair

Chair with Right Hand Moulded Arm

Chair with Left Hand Moulded Arm

910AM Chair with Moulded Arms