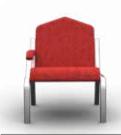

# LYNSTOCK CHOICE RECEPTION HEAVY DUTY SEATING

Lynstock Choice is ideal for waiting area or heavy-traffic environments that need a uniform look.

- Constructed with a welded steel frame.
- Generously upholstered foam back and seat panels which allows specifiers to match interior decors.
- Chairs are available with or without arms, left or right hand arm.

Chair

Chair with Right Hand Moulded Arm

Chair with Left Hand Moulded Arm

910AM Chair with Moulded Arms