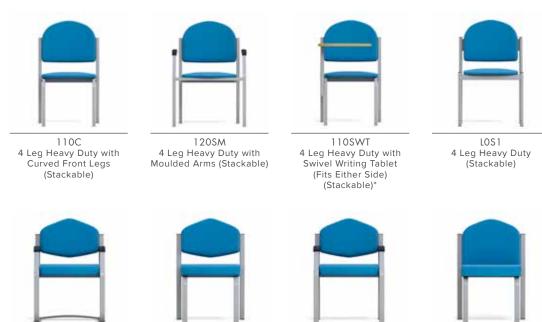

240M Cantilever Heavy Duty with 3/4 Back and Arms

2105 4 Leg Heavy Duty (Stackable)

220M 4 Leg Heavy Duty with Moulded Arms

310S 4 Leg Heavy Duty with Mid Back

230 Cantilever Heavy Duty

with 3/4 Back

340M Cantilever Heavy Duty with Moulded Arms

320M 4 Leg Heavy Duty with Moulded Arms

330 Cantilever Heavy Duty

430 High Back Cantilever

420M High Back 4 Leg with Moulded Arms

440M High Back Cantilever

410S High Back 4 Leg Stacking

120MWT 3/4 Back with Moulded Arms and Writing Tablet