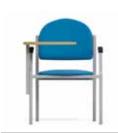

320M 4 Leg Heavy Duty with Moulded Arms

330 Cantilever Heavy Duty

430 High Back Cantilever

420M High Back 4 Leg with Moulded Arms

440M High Back Cantilever

410S High Back 4 Leg Stacking

120MWT 3/4 Back with Moulded Arms and Writing Tablet