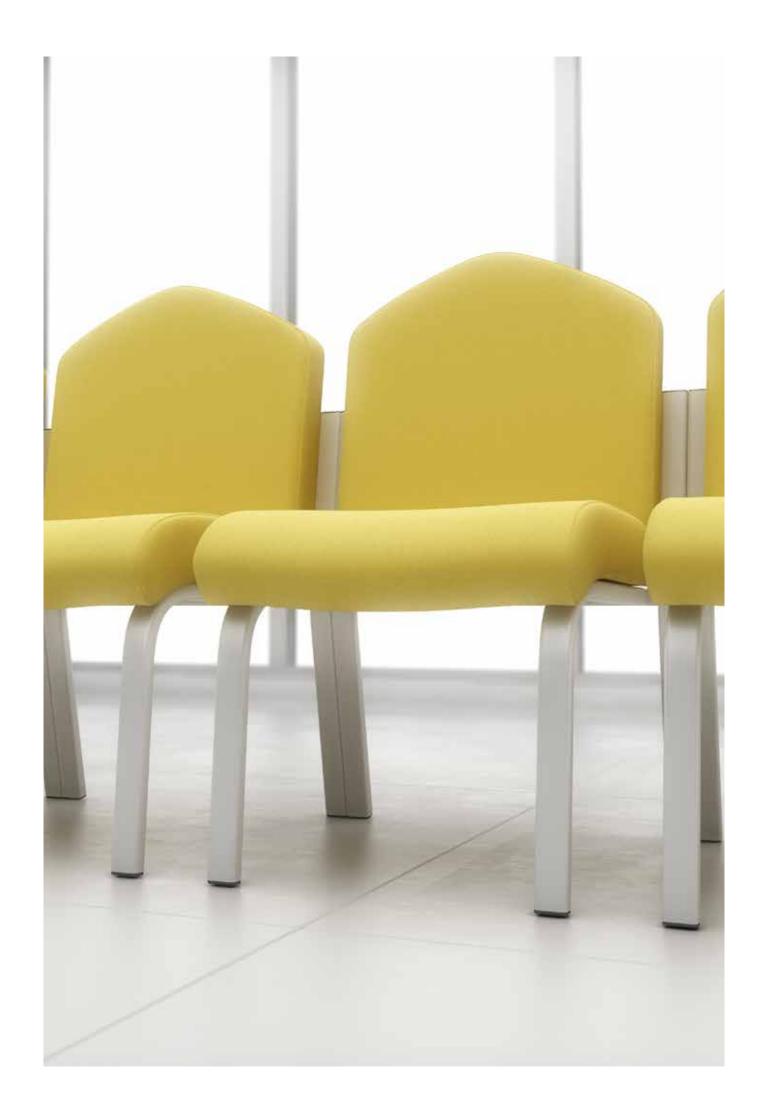

## **HEAVY DUTY** SEATING

This selection of fully welded frame seating is ideal for heavy use areas such as education and emergency service environments.

- Accompanied with a generous and comfortable seat pad.
- Can also be used in conference style auditoriums.