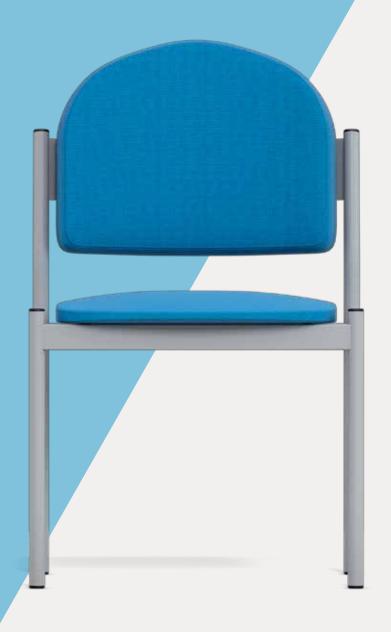

## **HEAVY DUTY** SEATING

This selection of fully welded frame seating is ideal for heavy use areas such as education and emergency service environments.

- Accompanied with a generous and comfortable seat pad.
- Can also be used in conference style auditoriums.