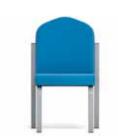

240M Cantilever Heavy Duty with 3/4 Back and Arms

2105 4 Leg Heavy Duty (Stackable)

220M 4 Leg Heavy Duty with Moulded Arms

310S 4 Leg Heavy Duty with Mid Back

230 Cantilever Heavy Duty

with 3/4 Back

340M Cantilever Heavy Duty with Moulded Arms

320M 4 Leg Heavy Duty with Moulded Arms

330 Cantilever Heavy Duty

430 High Back Cantilever

420M High Back 4 Leg with Moulded Arms

440M High Back Cantilever

410S High Back 4 Leg Stacking

120MWT 3/4 Back with Moulded Arms and Writing Tablet