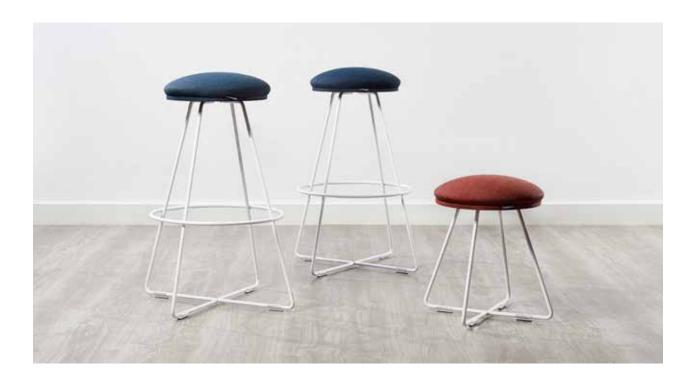

## GD3 STOOL

This stylishly simple family of stools offers visually light-weight models that are at home in break-out or modern working environments alike. Fully upholstered options can be specified in a selection of vibrant or muted toned fabrics to blend or accent colours around them, whilst the solid show-wood seats offer a traditional setting with a modern twist. Available in low or high models to suit dining or poseur height tables.

**GD3B1** High Stool Upholstered Seat

GD3B2 Low Stool Upholstered Seat