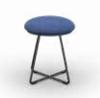

## GD3 STOOL

This stylishly simple family of stools offers visually light-weight models that are at home in break-out or modern working environments alike. Fully upholstered options can be specified in a selection of vibrant or muted toned fabrics to blend or accent colours around them, whilst the solid show-wood seats offer a traditional setting with a modern twist. Available in low or high models to suit dining or poseur height tables.

**GD3B1** High Stool Upholstered Seat

GD3B2 Low Stool Upholstered Seat