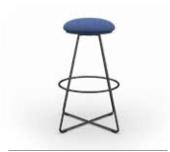

## GD3 STOOL

This stylishly simple family of stools offers visually light-weight models that are at home in break-out or modern working environments alike. Fully upholstered options can be specified in a selection of vibrant or muted toned fabrics to blend or accent colours around them, whilst the solid show-wood seats offer a traditional setting with a modern twist. Available in low or high models to suit dining or poseur height tables.

**GD3B1** High Stool Upholstered Seat

GD3B2 Low Stool Upholstered Seat