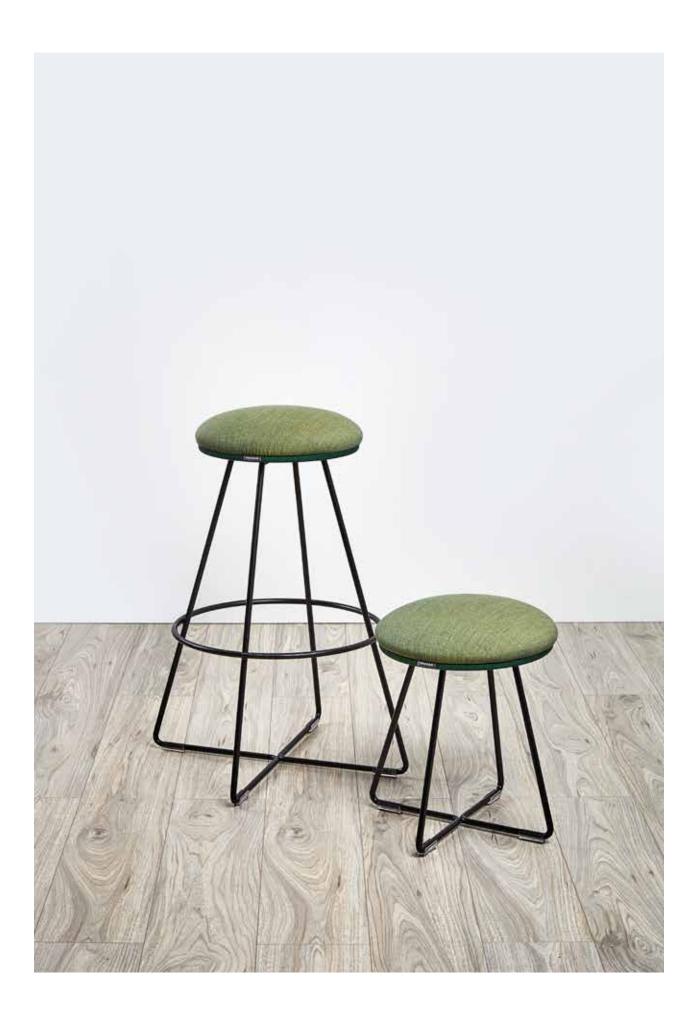

## GD3 STOOL

This stylishly simple family of stools offers visually light-weight models that are at home in break-out or modern working environments alike. Fully upholstered options can be specified in a selection of vibrant or muted toned fabrics to blend or accent colours around them, whilst the solid show-wood seats offer a traditional setting with a modern twist. Available in low or high models to suit dining or poseur height tables.

**GD3B1** High Stool Upholstered Seat

GD3B2 Low Stool Upholstered Seat