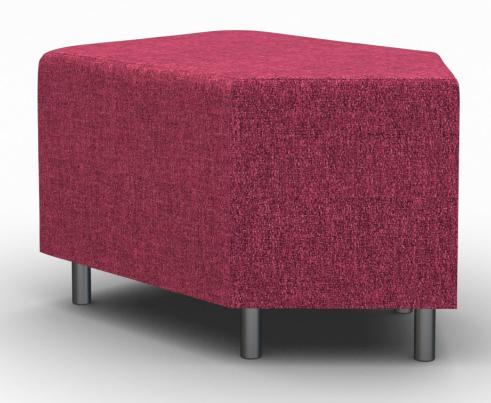

### PRODUCT DATA SPECIFICATION

Cubes & Arrows are light-weight breakout seating modules that can easily be configured to form meandering shapes. They can be used in open plan areas or for perimeters.

#### Materials

The framework is produced from a combination of solid timber, and wood-based sheet materials.

These structures are covered with CMHR (Combustion Modified High Resilience) Polyurethane foam for comfort and compliance with flammability requirements for contract use.

Upholstery fabrics are available in a wide selection of patterns, colours & weaves, suitable for longevity in public areas.

#### Considerations

- Two Tone Upholstery available
- Choice of feet / castors
- Smooth upholstery lines helps to reduce ware when used.