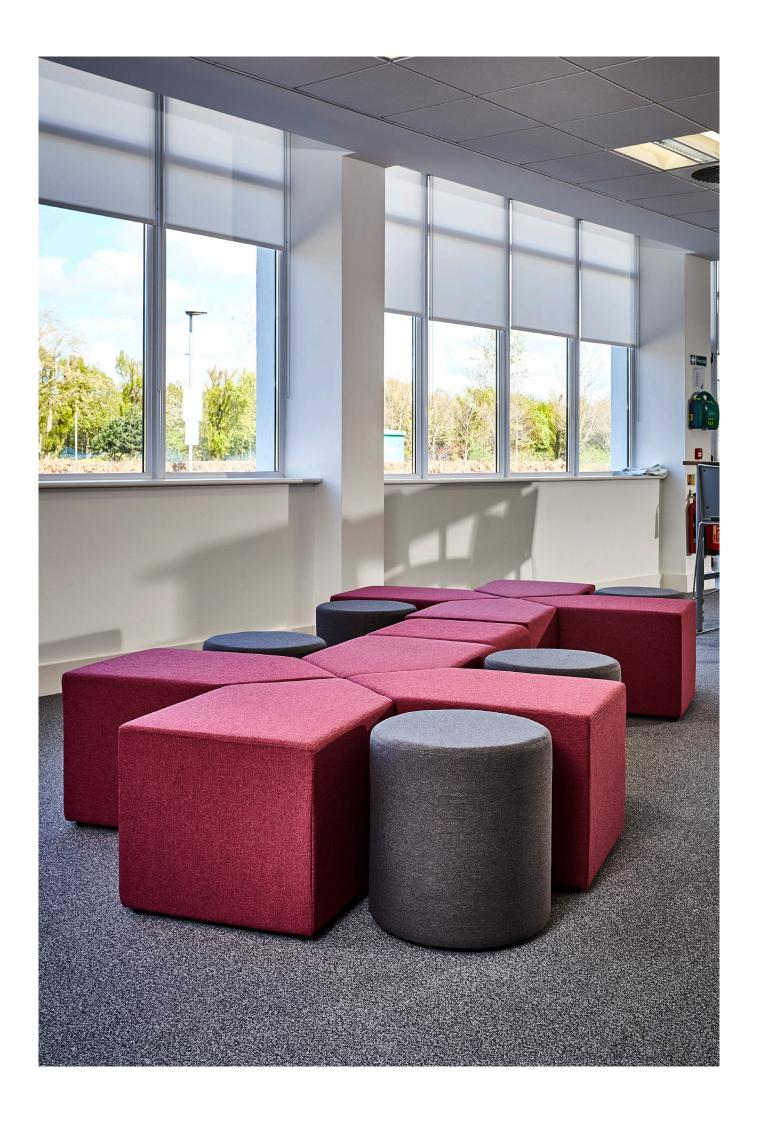

## CUBES & ARROWS LIFESTYLE SEATING

Easy to reconfigure in any breakout or touch down area, Cubes and Arrows tessellate to enable a range of contemporary shapes to be created.

- Available with a number of base options and in our vast range of fabrics.
- Cubes and Arrows lend themselves to large atrium areas as well as difficult to plan areas.