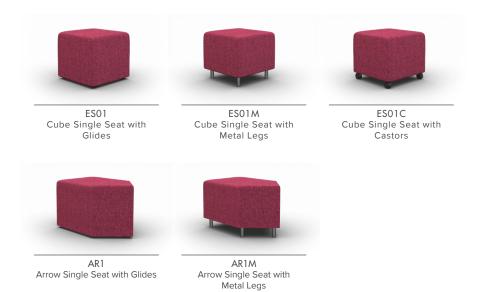

## CUBES & ARROWS

LIFESTYLE SEATING



## CUBES & ARROWS LIFESTYLE SEATING

Easy to reconfigure in any breakout or touch down area, Cubes and Arrows tessellate to enable a range of contemporary shapes to be created.

- Available with a number of base options and in our vast range of fabrics.
- Cubes and Arrows lend themselves to large atrium areas as well as difficult to plan areas.

## **FOOT OPTIONS**







## GRESHAM OFFICE FURNITURE

Platinum Park, Lynstock Way, Bolton BL6 4SA Tel: 01204 664422 • Fax: 01204 664433 Email: info@gof.co.uk

65 Clerkenwell Road, London EC1R 5BL Tel: 020 7242 5709 Email: londonshowroom@gof.co.uk

www.gof.co.uk