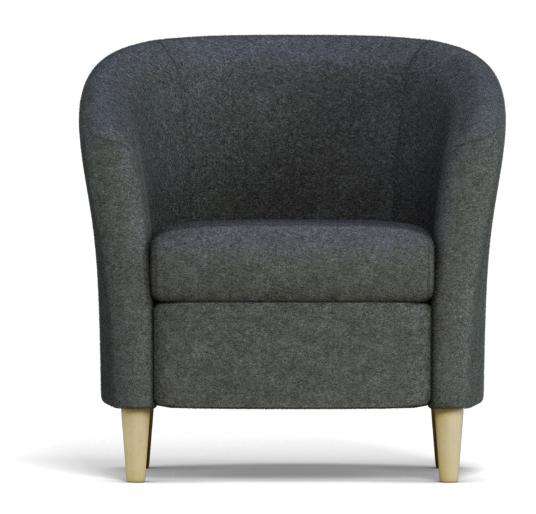

### PRODUCT DATA SPECIFICATION

Chatte is a simple tub sofa system that combines sophistication and practicality.

#### **Materials**

The framework is produced from a combination of hardwood and softwood timber, and wood-based sheet materials. This combines strength and stability whilst allowing smooth ergonomic forms.

The frame is covered with CMHR (Combustion Modified High Resilience) Polyurethane foam for comfort and compliance with flammability requirements for contract use.

Upholstery fabrics for seat and back pads are available in a wide selection of patterns, colours & weaves, suitable for contract use in public areas.

#### Considerations

- Two Tone Upholstery available
- Non-removable set cushions
- Choice of leg options & finishes
- Smooth upholstery lines promote longevity of use & reduce ware.