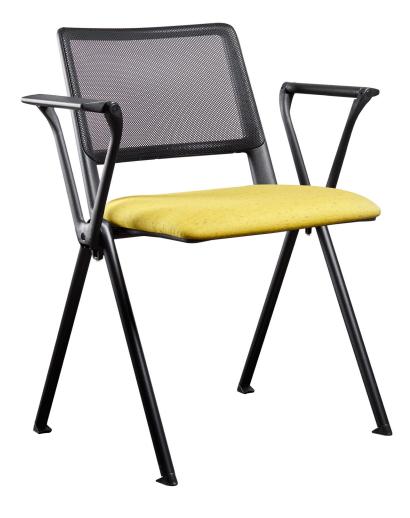

### Zela multi-purpose seating lends itself perfectly to large scale conferencing, meeting rooms and single use application.

#### Considerations

- Stacking up to eight units high
- Available in plastic or upholstered seat. •
- Optional arms •
- Integral linking on 4 legged versions.

arm