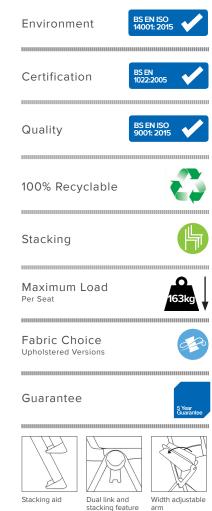

#### Considerations

- Stacking up to eight units high
- Available in plastic or upholstered seat. •
- Optional arms •
- Integral linking on 4 legged versions.