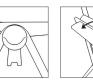

## PRODUCT FEATURES

Stacking aid

Dual link and Width stacking feature adjustable arm

ZL1BP 4 Leg (Stackable)

ZLABP 4 Leg with Black Plastic Arms (Stackable)

ZLARTBP (RH) ZLALTBP (LH) 4 Leg with Black Aluminium Arms and Writing Tablet (Stackable)\*