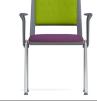

## PRODUCT FEATURES

Stacking aid

Dual link and Width stacking feature adjustable arm

ZL1BP 4 Leg (Stackable)

ZLABP 4 Leg with Black Plastic Arms (Stackable)

ZLARTBP (RH) ZLALTBP (LH) 4 Leg with Black Aluminium Arms and Writing Tablet (Stackable)\*