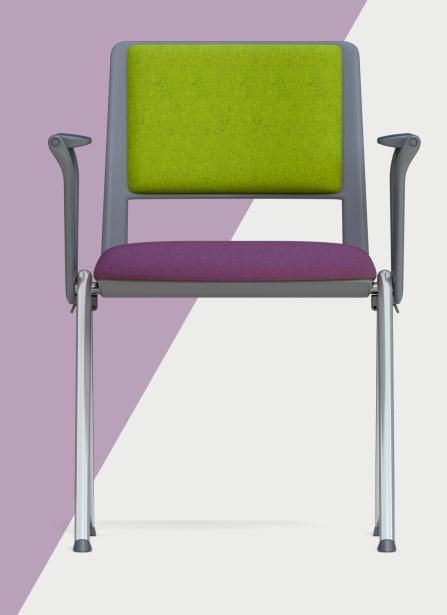

ZELA FULLY UPHOLSTERED CONFERENCE SEATING

## ZELA FULLY UPHOLSTERED CONFERENCE SEATING

Zela multi-purpose seating lends itself perfectly to large scale conferencing, meeting rooms and single use application.

- Unique design.
- · Robust structure and elegant lines will compliment any environment.
- Available in three plastic shell colours.
- Dual linking/vertical stacking feature.