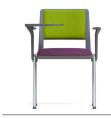

## PRODUCT FEATURES

Stacking aid

Dual link and Width stacking feature adjustable arm

ZL1BP 4 Leg (Stackable)

ZLABP 4 Leg with Black Plastic Arms (Stackable)

ZLARTBP (RH) ZLALTBP (LH) 4 Leg with Black Aluminium Arms and Writing Tablet (Stackable)\*