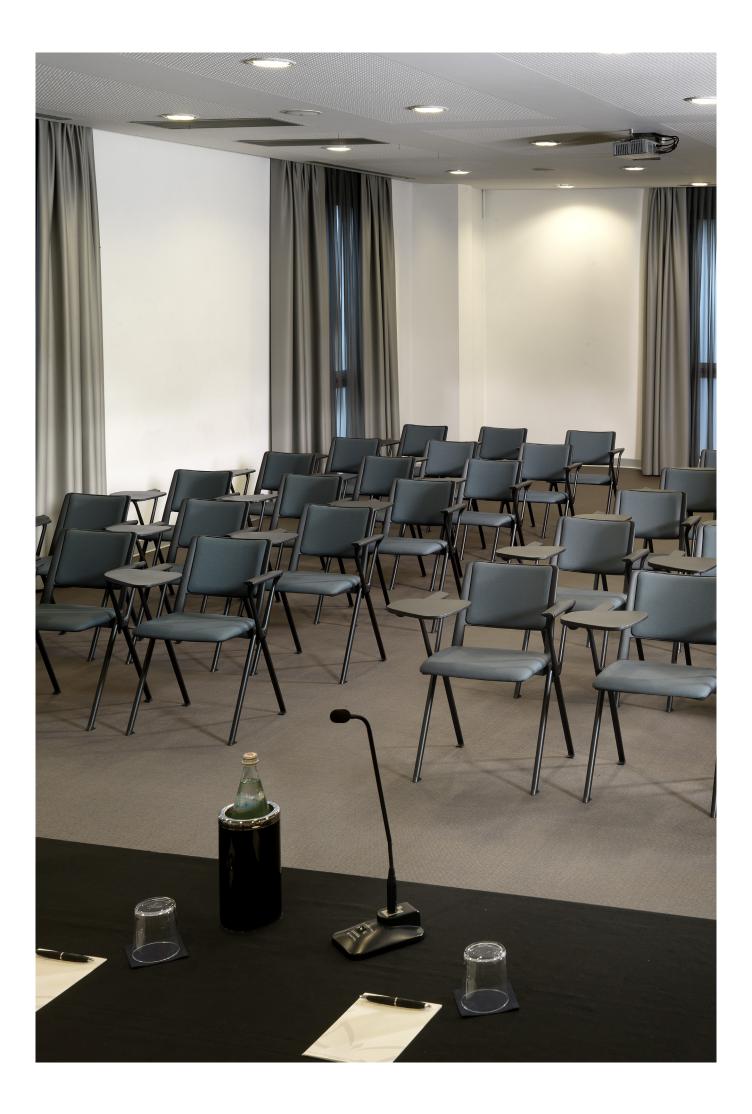

## ZELA FULLY UPHOLSTERED CONFERENCE SEATING

Zela multi-purpose seating lends itself perfectly to large scale conferencing, meeting rooms and single use application.

- Unique design.
- · Robust structure and elegant lines will compliment any environment.
- Available in three plastic shell colours.
- Dual linking/vertical stacking feature.