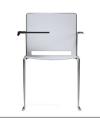

# THEIA CHAIR CONFERENCE SEATING

The Theia Chair is available with or without arms in a range of plastic colours and multiple finish variants also with the option of left or right handed writing tablets.

#### **OPTIONAL EXTRAS**

ELINK Link Device (Pair)

EBASK Storage Basket

EI1 Chair Plastic

EIA Chair with Arms Plastic

EIART Chair with Arms & Writing Tablet (Right Hand) Plastic

EIALT Chair with Arms & Writing Tablet (Right Hand) Plastic

Chair Upholstered Seat

EIASP Chair with Arms Upholstered Seat

EIARTSP Chair with Arms & Writing Tablet (Right Hand) Upholstered Seat

EIALTSP
Chair with Arms
& Writing Tablet
(Right Hand)
Upholstered Seat