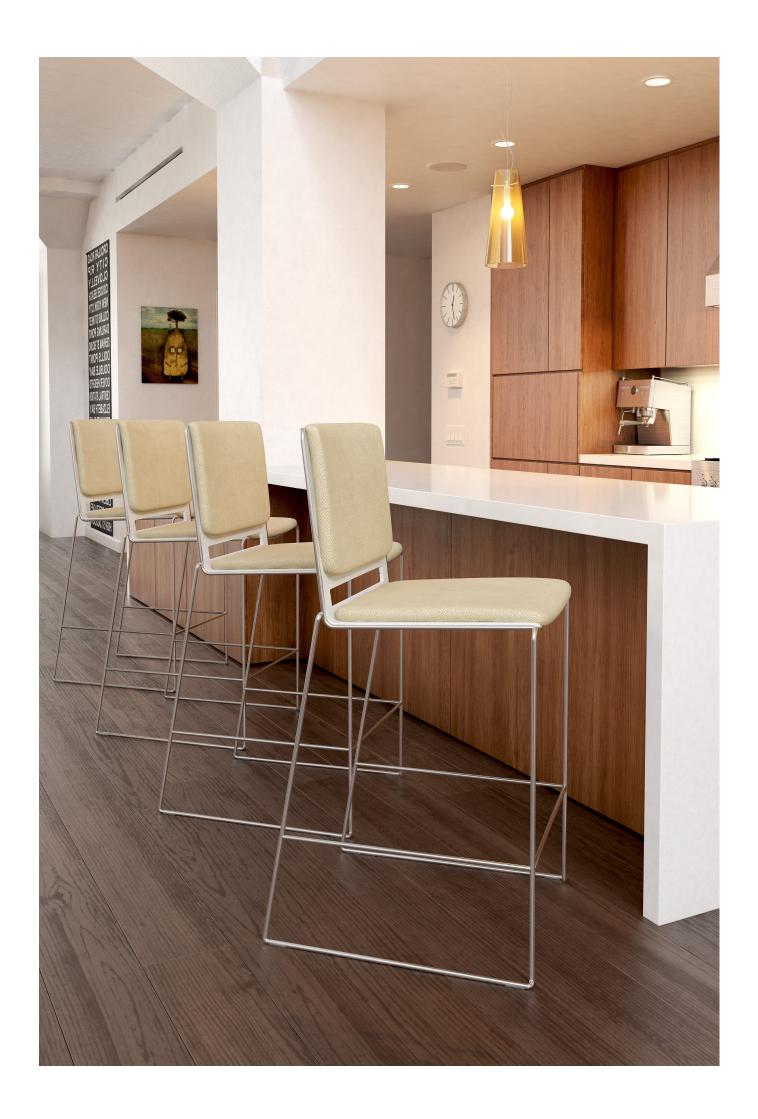

# THEIA STOOL CONFERENCE SEATING

The Theia Stool is available in 2 different height options. A range of plastic colours and multiple finish variants are provided with or without arms.

# **OPTIONAL EXTRAS**

ELINK Link Device (Pair)

High Stool Plastic Seat & Back (Stackable: Floor 20)

EIAH High Stool Plastic Seat & Back with Arms (Stackable: Floor 20)

EIL Low Stool Plastic Seat & Back with Arms (Stackable: Floor 20)