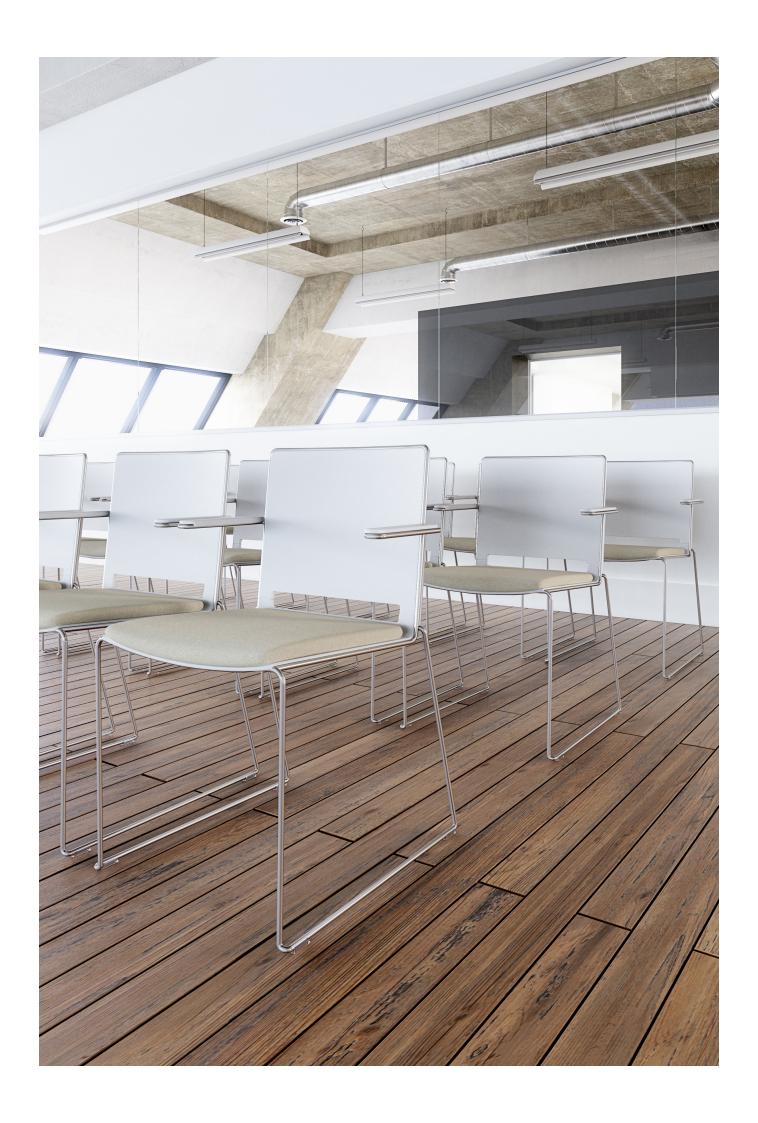

# THEIA CHAIR CONFERENCE SEATING

The Theia Chair is available with or without arms in a range of plastic colours and multiple finish variants also with the option of left or right handed writing tablets.

# THEIA STOOL CONFERENCE SEATING

The Theia Stool is available in 2 different height options. A range of plastic colours and multiple finish variants are provided with or without arms.