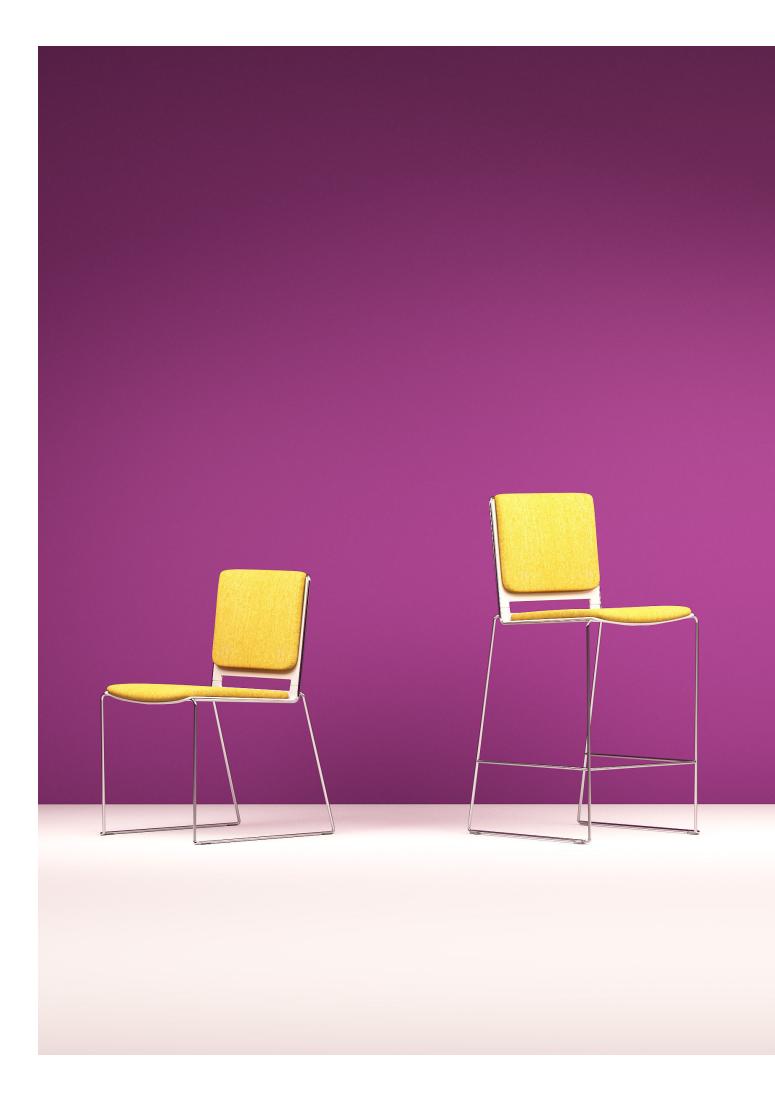

# THEIA STOOL CONFERENCE SEATING

The Theia Stool is available in 2 different height options. A range of plastic colours and multiple finish variants are provided with or without arms.

## PLASTIC COLOURS

### FRAME COLOURS