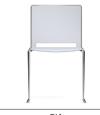

# THEIA CHAIR CONFERENCE SEATING

The Theia Chair is available with or without arms in a range of plastic colours and multiple finish variants also with the option of left or right handed writing tablets.

#### **OPTIONAL EXTRAS**

ELINK Link Device (Pair)

EBASK Storage Basket

EI1 Chair Plastic

EIA Chair with Arms Plastic

EIART Chair with Arms & Writing Tablet (Right Hand) Plastic

EIALT Chair with Arms & Writing Tablet (Right Hand) Plastic