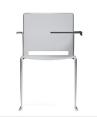

# THEIA CHAIR CONFERENCE SEATING

The Theia Chair is available with or without arms in a range of plastic colours and multiple finish variants also with the option of left or right handed writing tablets.

#### **OPTIONAL EXTRAS**

ELINK Link Device (Pair)

EBASK Storage Basket

EI1 Chair Plastic

EIA Chair with Arms Plastic

EIART Chair with Arms & Writing Tablet (Right Hand) Plastic

EIALT Chair with Arms & Writing Tablet (Right Hand) Plastic

Chair Upholstered Seat

EIASP Chair with Arms Upholstered Seat

EIARTSP Chair with Arms & Writing Tablet (Right Hand) Upholstered Seat

EIALTSP
Chair with Arms
& Writing Tablet
(Right Hand)
Upholstered Seat