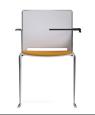

# THEIA CHAIR CONFERENCE SEATING

The Theia Chair is available with or without arms in a range of plastic colours and multiple finish variants also with the option of left or right handed writing tablets.

#### **OPTIONAL EXTRAS**

ELINK Link Device (Pair)

EBASK Storage Basket

EI1 Chair Plastic

EIA Chair with Arms Plastic

EIART Chair with Arms & Writing Tablet (Right Hand) Plastic

EIALT Chair with Arms & Writing Tablet (Right Hand) Plastic

Chair Upholstered Seat

EIASP Chair with Arms Upholstered Seat

EIARTSP Chair with Arms & Writing Tablet (Right Hand) Upholstered Seat

EIALTSP
Chair with Arms
& Writing Tablet
(Right Hand)
Upholstered Seat

EI1BP Chair Upholstered Seat & Back

EIABP Chair with Arms Upholstered Seat & Back

EIARTBP Chair with Arms & Writing Tablet (Right Hand) Upholstered Seat & Back

EIALTBP
Chair with Arms
& Writing Tablet
(Left Hand)
Upholstered Seat & Back