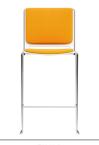

# THEIA STOOL CONFERENCE SEATING

The Theia Stool is available in 2 different height options. A range of plastic colours and multiple finish variants are provided with or without arms.

# **OPTIONAL EXTRAS**

ELINK Link Device (Pair)

High Stool Plastic Seat & Back (Stackable: Floor 20)

EIAH High Stool Plastic Seat & Back with Arms (Stackable: Floor 20)

EIL Low Stool Plastic Seat & Back with Arms (Stackable: Floor 20)

EIAL Low Stool Plastic Seat & Back with Arms (Stackable: Floor 20)

EIHSP High Stool Upholstered Seat (Stackable: Floor 15)

EIAHSP High Stool Upholstered Seat with Arms (Stackable: Floor 15)

**EILSP** Low Stool Upholstered Seat (Stackable: Floor 15)

EIALSP Low Stool Upholstered Seat with Arms (Stackable: Floor 15)

FIHBP High Stool Upholstered Seat & Back (Stackable: Floor 15)

EIAHBP High Stool Upholstered Seat & Back with Arms (Stackable: Floor 15)

Low Stool Upholstered Seat & Back (Stackable: Floor 15)

EIALBP Low Stool Upholstered Seat & Back with Arms (Stackable: Floor 15)