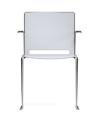

# THEIA CHAIR CONFERENCE SEATING

The Theia Chair is available with or without arms in a range of plastic colours and multiple finish variants also with the option of left or right handed writing tablets.

#### **OPTIONAL EXTRAS**

ELINK Link Device (Pair)

EBASK Storage Basket

EI1 Chair Plastic

EIA Chair with Arms Plastic

EIART Chair with Arms & Writing Tablet (Right Hand) Plastic

EIALT Chair with Arms & Writing Tablet (Right Hand) Plastic