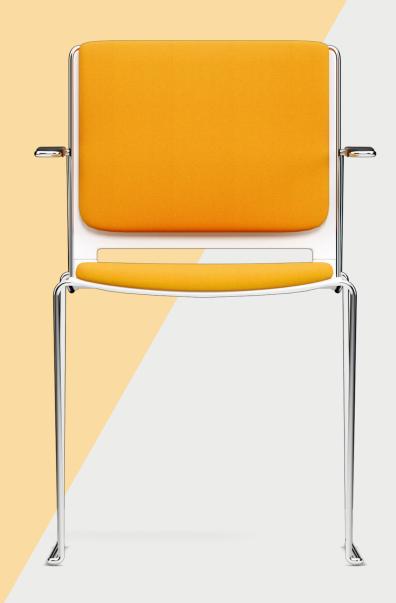

# THEIA CHAIR CONFERENCE SEATING

The Theia Chair is available with or without arms in a range of plastic colours and multiple finish variants also with the option of left or right handed writing tablets.