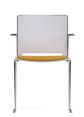

# THEIA CHAIR CONFERENCE SEATING

The Theia Chair is available with or without arms in a range of plastic colours and multiple finish variants also with the option of left or right handed writing tablets.

#### **OPTIONAL EXTRAS**

ELINK Link Device (Pair)

EBASK Storage Basket

EI1 Chair Plastic

EIA Chair with Arms Plastic

EIART Chair with Arms & Writing Tablet (Right Hand) Plastic

EIALT Chair with Arms & Writing Tablet (Right Hand) Plastic

Chair Upholstered Seat

EIASP Chair with Arms Upholstered Seat

EIARTSP Chair with Arms & Writing Tablet (Right Hand) Upholstered Seat

EIALTSP
Chair with Arms
& Writing Tablet
(Right Hand)
Upholstered Seat

EI1BP Chair Upholstered Seat & Back

EIABP Chair with Arms Upholstered Seat & Back

EIARTBP Chair with Arms & Writing Tablet (Right Hand) Upholstered Seat & Back

EIALTBP
Chair with Arms
& Writing Tablet
(Left Hand)
Upholstered Seat & Back