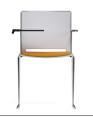

# THEIA CHAIR CONFERENCE SEATING

The Theia Chair is available with or without arms in a range of plastic colours and multiple finish variants also with the option of left or right handed writing tablets.

#### **OPTIONAL EXTRAS**

ELINK Link Device (Pair)

EBASK Storage Basket

EI1 Chair Plastic

EIA Chair with Arms Plastic

EIART Chair with Arms & Writing Tablet (Right Hand) Plastic

EIALT Chair with Arms & Writing Tablet (Right Hand) Plastic

Chair Upholstered Seat

EIASP Chair with Arms Upholstered Seat

EIARTSP Chair with Arms & Writing Tablet (Right Hand) Upholstered Seat

EIALTSP
Chair with Arms
& Writing Tablet
(Right Hand)
Upholstered Seat

EI1BP Chair Upholstered Seat & Back

EIABP Chair with Arms Upholstered Seat & Back

EIARTBP Chair with Arms & Writing Tablet (Right Hand) Upholstered Seat & Back

EIALTBP
Chair with Arms
& Writing Tablet
(Left Hand)
Upholstered Seat & Back