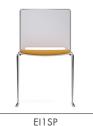

# THEIA CHAIR CONFERENCE SEATING

The Theia Chair is available with or without arms in a range of plastic colours and multiple finish variants also with the option of left or right handed writing tablets.

#### **OPTIONAL EXTRAS**

ELINK Link Device (Pair)

EBASK Storage Basket

EI1 Chair Plastic

EIA Chair with Arms Plastic

EIART Chair with Arms & Writing Tablet (Right Hand) Plastic

EIALT Chair with Arms & Writing Tablet (Right Hand) Plastic

Chair Upholstered Seat

EIASP Chair with Arms Upholstered Seat

EIARTSP Chair with Arms & Writing Tablet (Right Hand) Upholstered Seat

EIALTSP
Chair with Arms
& Writing Tablet
(Right Hand)
Upholstered Seat

EI1BP Chair Upholstered Seat & Back

EIABP Chair with Arms Upholstered Seat & Back

EIARTBP Chair with Arms & Writing Tablet (Right Hand) Upholstered Seat & Back

EIALTBP
Chair with Arms
& Writing Tablet
(Left Hand)
Upholstered Seat & Back