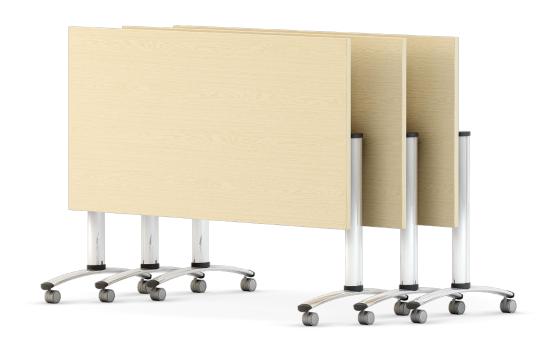

## PRODUCT DATA SPECIFICATION

A conference table system with two options mobile on castors with a tilting top and fixed which is supplied on adjustable feet.

#### Considerations

- Offered in a range of sizes and foot prints see price guide.
- Tilt top option is operated by a simple mechanism which allows one handed operation.
- Tilt top option can be nested when not in use to save space.
- Linking element is available.
- Delivered fully assembled please ensure suitable access is available.