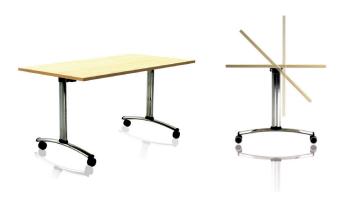

## PRODUCT DATA SPECIFICATION

A conference table system with two options mobile on castors with a tilting top and fixed which is supplied on adjustable feet.

#### Considerations

- Offered in a range of sizes and foot prints see price guide.
- Tilt top option is operated by a simple mechanism which allows one handed operation.
- Tilt top option can be nested when not in use to save space.
- Linking element is available.
- Delivered fully assembled please ensure suitable access is available.