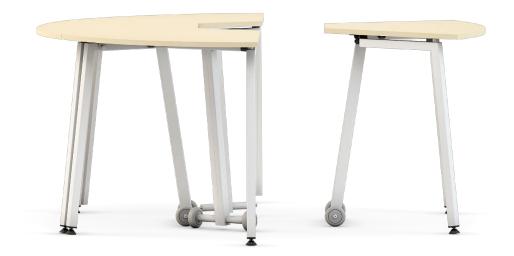

## A small format mobile table. Can be used on its own or pulled together for group work.

The folding top option comes with durable hinges, simple snap lock catch and an anti slam mechanism the top from accidentally trapping fingers.

Supplies with 2x70mm castors

### Considerations

- Available in 60 and 45 degree format.
- Available in tilt or fixed top options
- Tilt top option can be nested when not in use to save space.
- Linking element is available.
- Delivered fully assembled.