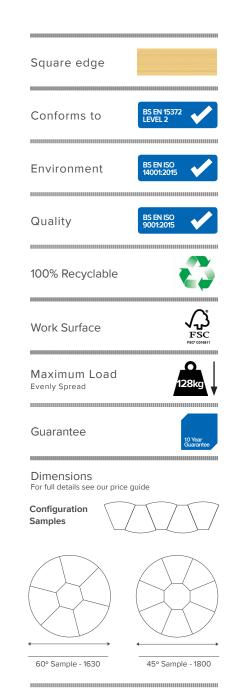

### Material

Top panel 18mm Thick Melamine faced chipboard. Tops are edged all around with 2mm thick impact resistant ABS.

Metal continuous welded frames are manufactured from 30mm square mild steel tube All steel profiles have a minimum wall thickness of 1.5mm.

### Considerations

- Available in 60 and 45 degree format.
- Available in tilt or fixed top options
- Tilt top option can be nested when not in use to save space.
- Linking element is available.
- Delivered fully assembled.