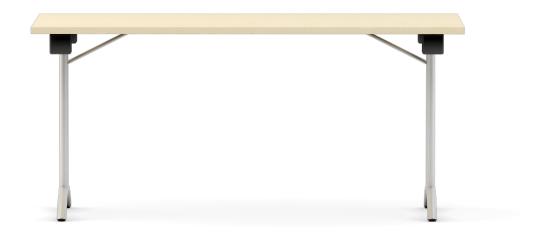

### A folding leg conference table system with two leg styles

### Material

Top panel 25mm Thick Melamine faced chipboard. Tops are edged all around with 2mm thick impact resistant ABS.

Legs manufactured from 1.5mm mild steel tube with 10mm diameter steel rod brace and pressed steel locking mechanism.

Hinge and spacer block manufactured from polypropylene plastic ( protects work top damage when stacked)

The legs available in a chrome plated or durable epoxy powder coated finish. The beam is coated in a durable epoxy powder coated finish.