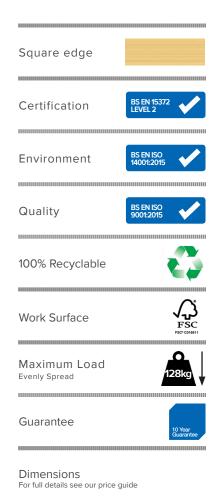

### Material

Top panel 25mm Thick Melamine faced chipboard. Tops are edged all around with 2mm thick impact resistant ABS.

Legs manufactured from 1.5mm mild steel tube with 10mm diameter steel rod brace and pressed steel locking mechanism.

Hinge and spacer block manufactured from polypropylene plastic ( protects work top damage when stacked)

The legs available in a chrome plated or durable epoxy powder coated finish. The beam is coated in a durable epoxy powder coated finish.