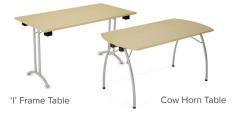

NG LEG

PRODUCT DATA SPECIFICATION

### A folding leg conference table system with two leg styles

### Material

Top panel 25mm Thick Melamine faced chipboard. Tops are edged all around with 2mm thick impact resistant ABS.

Legs manufactured from 1.5mm mild steel tube with 10mm diameter steel rod brace and pressed steel locking mechanism.

Hinge and spacer block manufactured from polypropylene plastic ( protects work top damage when stacked)

The legs available in a chrome plated or durable epoxy powder coated finish. The beam is coated in a durable epoxy powder coated finish.

#### Considerations

- Offered in a range of sizes and foot prints see price guide.
- Trolley available which can accommodate up to 5 tables.
- Delivered fully assembled please ensure suitable access is available.