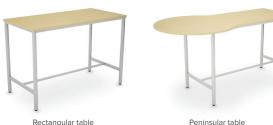

### Considerations

- Offered in a range of sizes and foot prints see price guide.
- Available in 2 heights 900mm and 1100mm high
- Delivered fully assembled please ensure suitable access is available.