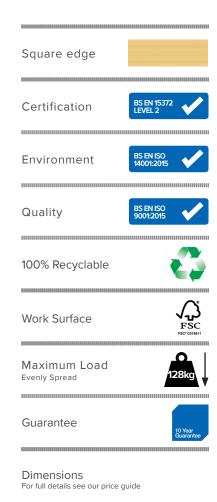

#### Material

Top panel 25mm Thick Melamine faced chipboard. Tops are edged all around with 2mm thick impact resistant ABS.

Metal continuous welded frame manufactured from 50mm diameter mild steel tube with a 40mm  $\times$  25mm under frame. All steel profiles have a minimum wall thickness of 1.5mm.

Metalwork is coated in a durable epoxy powder coated finish.