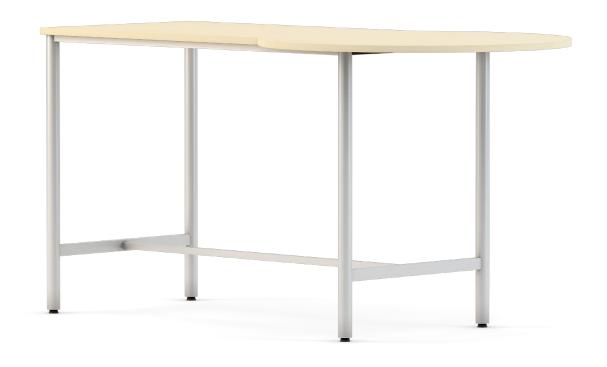

## PRODUCT DATA SPECIFICATION

A series of touch down stand height tables designed for informal meetings.

#### Material

Top panel 25mm Thick Melamine faced chipboard. Tops are edged all around with 2mm thick impact resistant ABS.

Metal continuous welded frame manufactured from 50mm diameter mild steel tube with a 40mm  $\times$  25mm under frame. All steel profiles have a minimum wall thickness of 1.5mm.

### Considerations

- Offered in a range of sizes and foot prints see price guide.
- Available in 2 heights 900mm and 1100mm high
- Delivered fully assembled please ensure suitable access is available.