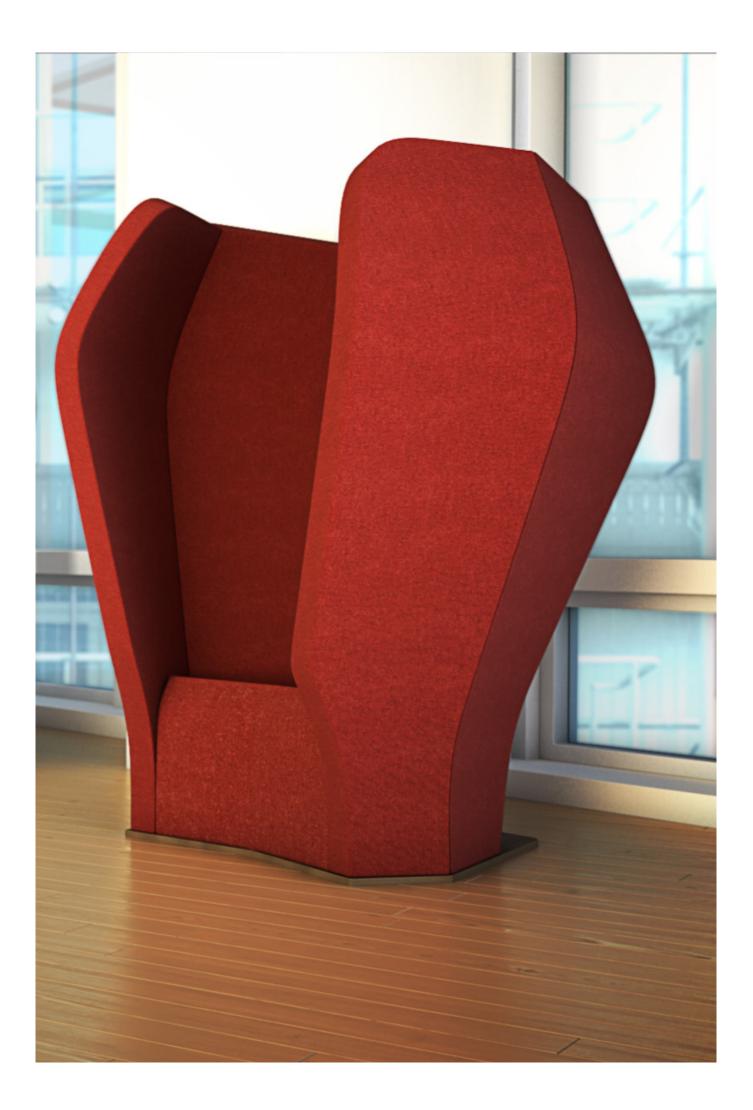

## SOUND STATION LIFESTYLE SEATING

The Sound Station Chair is a multi-purpose piece, a sound cocoon, allowing the user a comfortable and uninterrupted experience whilst making phone calls or listening to music in the office or in public spaces. It is the first chair with built-in Apple AirPlay technology, also supporting BlueTooth connectivity to virtually any device containing music and audio books such as laptop, mp3 player, mobile phone, tablet computer or even TV or Apple TV system.

SST1 No Technology Audiovisual Isolation

SST2 Technology Audiovisual Isolation / Intergrated Sound System & Receiver

GRESHAM OFFICE FURNITURE

Platinum Park, Lynstock Way, Bolton BL6 4SA Tel: 01204 664422 • Fax: 01204 664433 Email: info@gof.co.uk