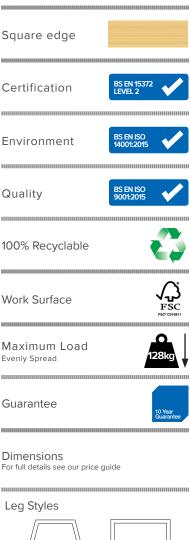

### Material

Top panel 25mm Thick Melamine faced chipboard. Tops are edged all around with 2mm thick impact resistant ABS.

Leg frames are manufactured from mild steel tube with a 1.5mm wall thickness.

Metalwork is coated in a durable epoxy powder coated finish.

#### Considerations

- Offered in a range of sizes and foot prints see price guide.
- Complimentary coffee and lounge height tables available. .
- Flexible vertical plastic cable spine available.
- A choice of angled or straight legs. .
- Supplied flat pack. .