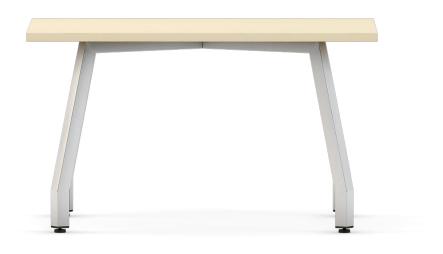

## A simple table range with a styled steel underframe.

### Material

Top panel 25mm Thick Melamine faced chipboard. Tops are edged all around with 2mm thick impact resistant ABS.

Leg frames are manufactured from mild steel tube with a 1.5mm wall thickness.

Metalwork is coated in a durable epoxy powder coated finish.