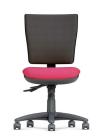

## TASK SEATING

Platinum Squared offers all the features and ergonomic benefits of the Platinum Ergo, whilst providing an alternative stylish back design.

- Independent seat and back mechanism option (/3).
- Synchronized seat and back mechanism option (/2).
- Fixed seat mechanism option (/8).
- · One touch back height adjustment.
- · Available in medium or high back options.
- Ratchet back height adjustment.

PSQH/3 High Back

PSQR/3 As above with headrest

PSQH/3A2 High Back Black Fixed Arms

PSQR/3A2 As above with headrest

PSQH/3A8 High Back Black Height Adjustable Arms

PSQR/3A8 As above with headrest

PSQH/3A13 High Back Height Adjustable Foldable Arms