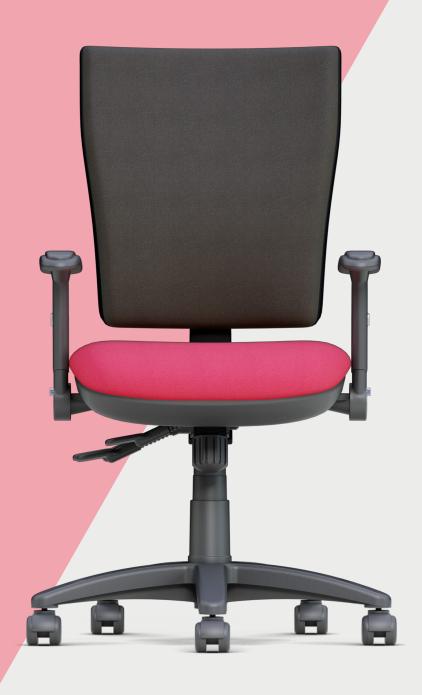

## PLATINUM SQUARED

## TASK SEATING

Platinum Squared offers all the features and ergonomic benefits of the Platinum Ergo, whilst providing an alternative stylish back design.

- Independent seat and back mechanism option (/3).
- Synchronized seat and back mechanism option (/2).
- Fixed seat mechanism option (/8).
- · One touch back height adjustment.
- · Available in medium or high back options.
- Ratchet back height adjustment.