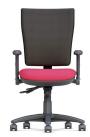

## TASK SEATING

Platinum Squared offers all the features and ergonomic benefits of the Platinum Ergo, whilst providing an alternative stylish back design.

- Independent seat and back mechanism option (/3).
- Synchronized seat and back mechanism option (/2).
- Fixed seat mechanism option (/8).
- · One touch back height adjustment.
- · Available in medium or high back options.
- Ratchet back height adjustment.

PSQH/3 High Back

PSQR/3 As above with headrest

PSQH/3A2 High Back Black Fixed Arms

PSQR/3A2 As above with headrest

PSQH/3A8 High Back Black Height Adjustable Arms

PSQR/3A8 As above with headrest

PSQH/3A13 High Back Height Adjustable Foldable Arms