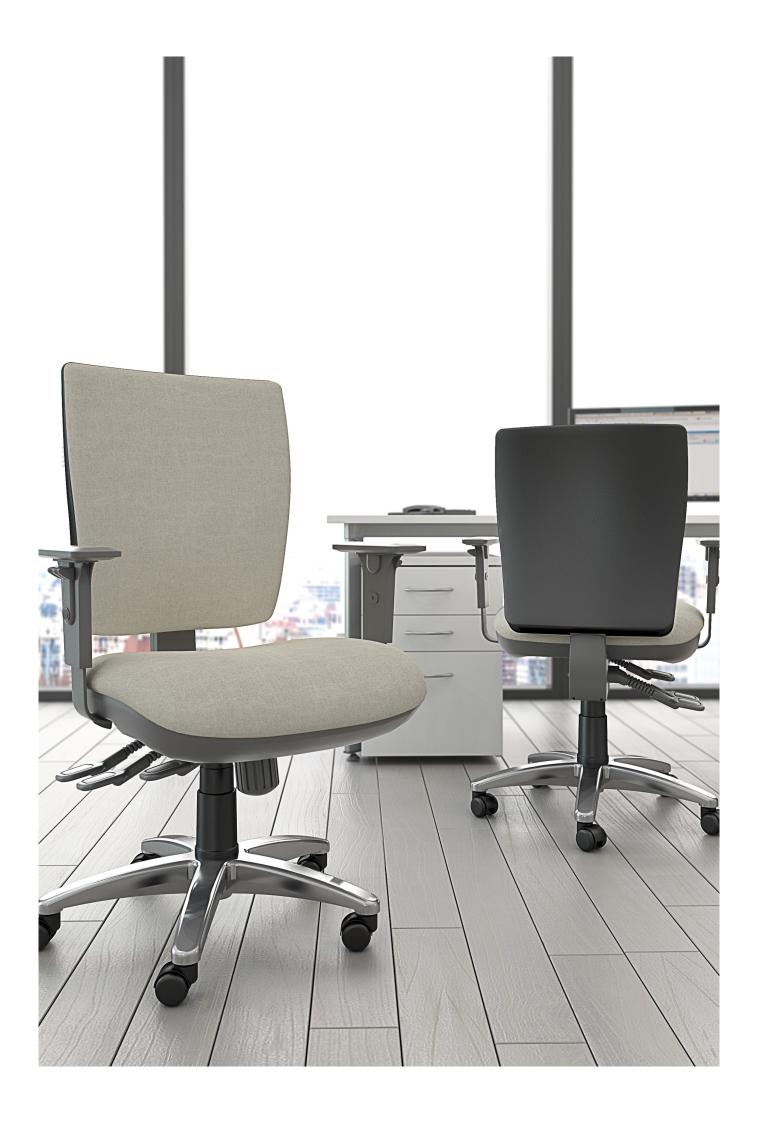

## PLATINUM SQUARED

## TASK SEATING

Platinum Squared offers all the features and ergonomic benefits of the Platinum Ergo, whilst providing an alternative stylish back design.

- Independent seat and back mechanism option (/3).
- Synchronized seat and back mechanism option (/2).
- Fixed seat mechanism option (/8).
- · One touch back height adjustment.
- · Available in medium or high back options.
- Ratchet back height adjustment.