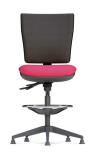

PSQHXCA Visitor High Back Cantilever with Arms

PSQMD/8 Medium Back Draughting Chair (Glides)

PSQMD/8A2 Medium Back Draughting Chair Black Fixed Arms (Glides)