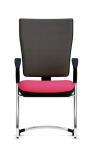

## TASK SEATING

Platinum Squared offers all the features and ergonomic benefits of the Platinum Ergo, whilst providing an alternative stylish back design.

- Independent seat and back mechanism option (/3).
- Synchronized seat and back mechanism option (/2).
- Fixed seat mechanism option (/8).
- · One touch back height adjustment.
- · Available in medium or high back options.
- Ratchet back height adjustment.

PSQH/3 High Back

PSQR/3 As above with headrest

PSQH/3A2 High Back Black Fixed Arms

PSQR/3A2 As above with headrest

PSQH/3A8 High Back Black Height Adjustable Arms

PSQR/3A8 As above with headrest

PSQH/3A13 High Back Height Adjustable Foldable Arms