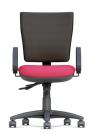

## TASK SEATING

Platinum Squared offers all the features and ergonomic benefits of the Platinum Ergo, whilst providing an alternative stylish back design.

- Independent seat and back mechanism option (/3).
- Synchronized seat and back mechanism option (/2).
- Fixed seat mechanism option (/8).
- · One touch back height adjustment.
- · Available in medium or high back options.
- Ratchet back height adjustment.

PSQH/3 High Back

PSQR/3 As above with headrest

PSQH/3A2 High Back Black Fixed Arms

PSQR/3A2 As above with headrest

PSQH/3A8 High Back Black Height Adjustable Arms

PSQR/3A8 As above with headrest

PSQH/3A13 High Back Height Adjustable Foldable Arms