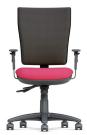

## TASK SEATING

Platinum Squared offers all the features and ergonomic benefits of the Platinum Ergo, whilst providing an alternative stylish back design.

- Independent seat and back mechanism option (/3).
- Synchronized seat and back mechanism option (/2).
- Fixed seat mechanism option (/8).
- · One touch back height adjustment.
- · Available in medium or high back options.
- Ratchet back height adjustment.

PSQH/3 High Back

PSQR/3 As above with headrest

PSQH/3A2 High Back Black Fixed Arms

PSQR/3A2 As above with headrest

PSQH/3A8 High Back Black Height Adjustable Arms

PSQR/3A8 As above with headrest

PSQH/3A13 High Back Height Adjustable Foldable Arms