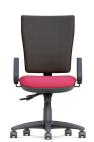

## TASK SEATING

Platinum Squared offers all the features and ergonomic benefits of the Platinum Ergo, whilst providing an alternative stylish back design.

- Independent seat and back mechanism option (/3).
- Synchronized seat and back mechanism option (/2).
- Fixed seat mechanism option (/8).
- · One touch back height adjustment.
- · Available in medium or high back options.
- Ratchet back height adjustment.

PSQH/3 High Back

PSQR/3 As above with headrest

PSQH/3A2 High Back Black Fixed Arms

PSQR/3A2 As above with headrest

PSQH/3A8 High Back Black Height Adjustable Arms

PSQR/3A8 As above with headrest

PSQH/3A13 High Back Height Adjustable Foldable Arms