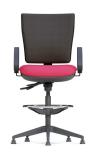

PSQHXCA Visitor High Back Cantilever with Arms

PSQMD/8 Medium Back Draughting Chair (Glides)

PSQMD/8A2 Medium Back Draughting Chair Black Fixed Arms (Glides)