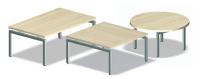

# A range of small format coffee tables.

#### Considerations

- Offered in a range of sizes and foot prints see price guide.
- Delivered fully assembled.

| Square edge                                     |                         |
|-------------------------------------------------|-------------------------|
|                                                 |                         |
| Conforms to                                     | BS EN 15372             |
|                                                 |                         |
| Environment                                     | BS EN ISO<br>14001:2015 |
|                                                 |                         |
| Quality                                         | BS EN ISO<br>9001:2015  |
|                                                 |                         |
| 100% Recyclable                                 |                         |
|                                                 |                         |
| Work Surface                                    | FSC<br>FSC CO16811      |
|                                                 |                         |
| Maximum Load                                    | 128kg                   |
|                                                 |                         |
| Guarantee                                       | 10 Year<br>Guarantee    |
|                                                 |                         |
| Dimensions<br>For full details see our price gu | uide                    |
|                                                 |                         |