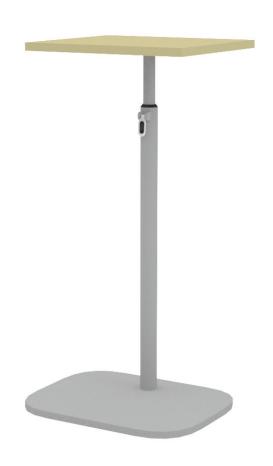

## PRODUCT DATA SPECIFICATION

A range of simple laptop tables tables that can be used in every-day applications.

### Material

Top panel 25mm Thick Melamine faced chipboard. Tops are edged all around with 2mm thick impact resistant ABS.

Metal continuous welded frame All steel profiles have a minimum wall thickness of  $1.5\,\mathrm{mm}$ .

### Considerations

- · Supplied with levellers for uneven floors.
- Delivered fully assembled.
- · Height adjustable option.

Square edge

Certification

Environment

Quality

100% Recyclable

Work Surface