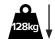

# LAPTOP TABLES PRODUCT DATA SPECIFICATION



# LAPTOP TABLES

## PRODUCT DATA SPECIFICATION

A range of simple laptop tables tables that can be used in every-day applications.

### Material

Top panel 25mm Thick Melamine faced chipboard. Tops are edged all around with 2mm thick impact resistant ABS.

Metal continuous welded frame All steel profiles have a minimum wall thickness of  $1.5\,\mathrm{mm}$ .

Metalwork is coated in a durable epoxy powder coated finish.

### Considerations

- · Supplied with levellers for uneven floors.
- Delivered fully assembled.
- · Height adjustable option.

Square edge

Certification



Environment



Quality



100% Recyclable



Work Surface



Maximum Load Evenly Spread



Dimensions For full details see our price guide