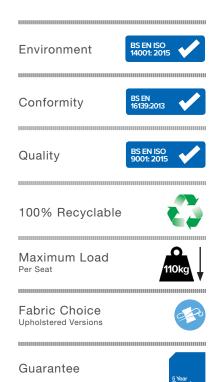

#### **Materials**

Seat consists of an injection moulded Nylon structure with base joint manufactured in aluminium.

Polypropylene seat plate covered with CMHR (Combustion Modified High Resilience) Flexible Polyurethane 'Reflex' foam for comfort, longevity and compliance to Flammability requirements.

These are upholstered in fabric which is available in a wide selection of colours, patterns and weaves. This assembly is covered over the seat plate using a drawstring technique. Top is then securely placed within Nylon housing to create a seamless upholstery finish.