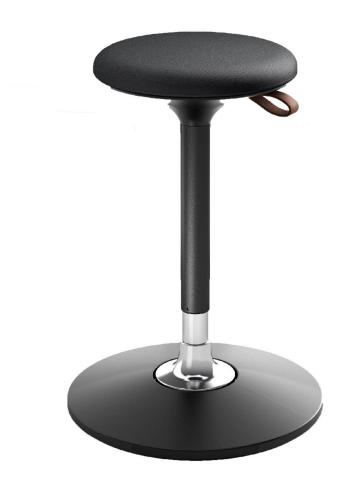

# PRODUCT DATA SPECIFICATION

Thanks to its active movement, LS37 helps to provide a healthy sitting experience.

#### **Materials**

Seat consists of an injection moulded Nylon structure with base joint manufactured in aluminium.

Polypropylene seat plate covered with CMHR (Combustion Modified High Resilience) Flexible Polyurethane 'Reflex' foam for comfort, longevity and compliance to Flammability requirements.

These are upholstered in fabric which is available in a wide selection of colours, patterns and weaves. This assembly is covered over the seat plate using a drawstring technique. Top is then securely placed within Nylon housing to create a seamless upholstery finish.

Pull handle real leather.

Polished Chrome Steel gas spring and lift with a black powder coated steel cover and aluminium base joint. 360° pivot system encased into supportive Nylon base.

### Considerations

- 360° pivot movement.
- Height adjustable gas column.
- Leather handle operation.
- Choice of fabric colours.
- Seamless upholstery detail to promote longevity of use.
- Sturdy and robust construction.