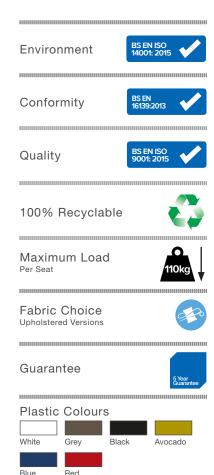

#### Considerations

- Available in 4 different frame.
- Stool height available.
- Available in 6 bright plastic colours.
- Upholstered seat pad available in a variety of fabrics.
- Suitable for contract environments such as restaurants and cafes.