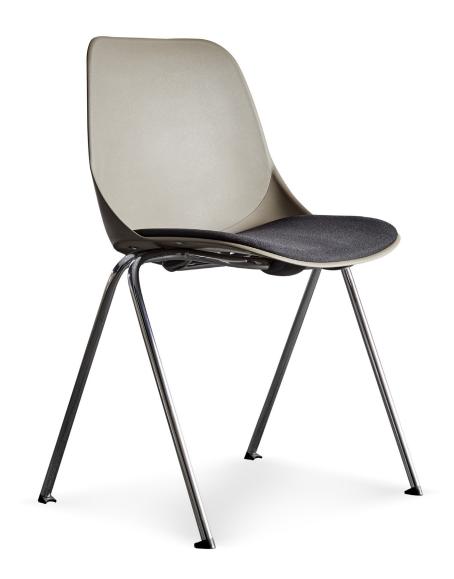

## PRODUCT DATA SPECIFICATION

LS36 combines one single shell with several different frames, creating a versatile and multipurpose seating family.

#### **Materials**

The LS36 features a single piece, injection moulded Polypropylene seat and back shell. This is moulded with threaded steel inserts that accept machine screws through moulded Polypropylene sockets, allowing a variety of bases to be fitted.

The LS36A has an 'A' frame style frame that is fully welded in the centre and is machined from  $\emptyset$ 19mm of 1.5mm thick steel rod.

The LS36B is machined from Ø16mm of 2mm thick steel rod.

The LS36C and LS36D is fully welded in the centre and machined from Ø11mm of 1.5mm thick steel rod. Frame is fitted with glides.