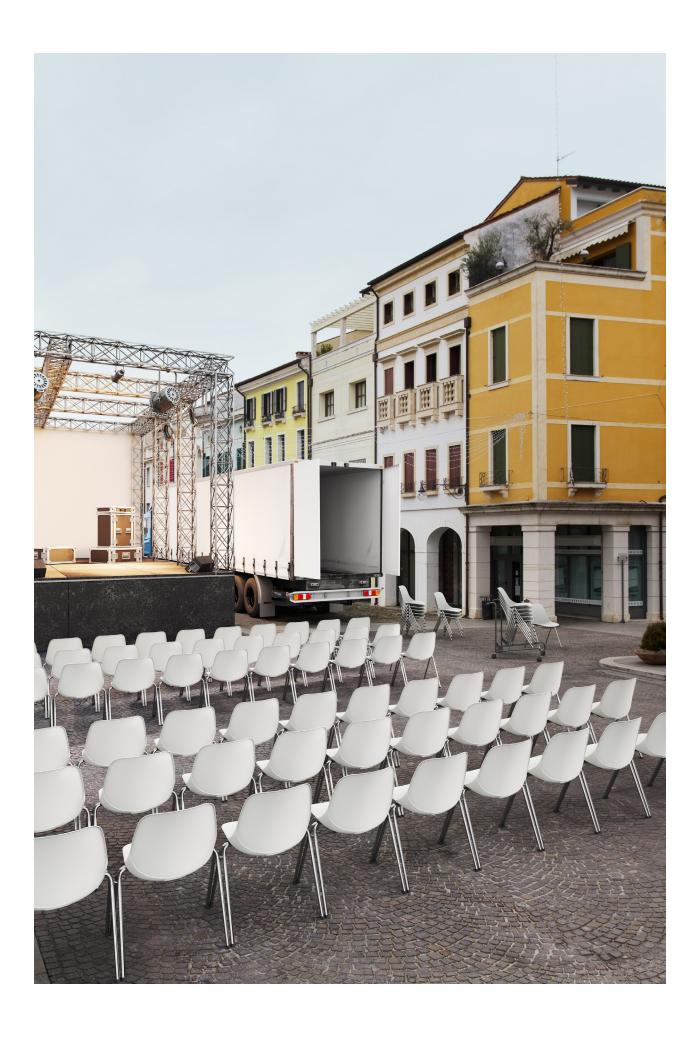

## LS36 CONFERENCE SEATING

LS36 combines one single shell with several different frames, creating a versatile and multipurpose seating family. LS36 is suitable for use in meeting, waiting and conference rooms, and also in hospitality where it is perfect for cafeterias and bars. Upholstered seat pad is available in a variety of fabrics.