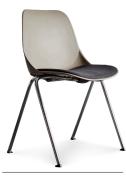

## LS36 CONFERENCE SEATING

LS36 combines one single shell with several different frames, creating a versatile and multipurpose seating family. LS36 is suitable for use in meeting, waiting and conference rooms, and also in hospitality where it is perfect for cafeterias and bars. Upholstered seat pad is available in a variety of fabrics.

**LS36B** 4 Leg Frame

LS36A A Frame

**LS36C** Sled Leg Frame

LS36D 4 Leg Stool 755mm Seat Height