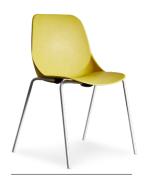

## LS36 CONFERENCE SEATING

LS36 combines one single shell with several different frames, creating a versatile and multipurpose seating family. LS36 is suitable for use in meeting, waiting and conference rooms, and also in hospitality where it is perfect for cafeterias and bars. Upholstered seat pad is available in a variety of fabrics.

## PLASTIC SHELL COLOURS