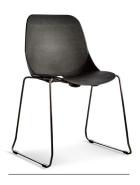

## LS36 CONFERENCE SEATING

LS36 combines one single shell with several different frames, creating a versatile and multipurpose seating family. LS36 is suitable for use in meeting, waiting and conference rooms, and also in hospitality where it is perfect for cafeterias and bars. Upholstered seat pad is available in a variety of fabrics.

**LS36B** 4 Leg Frame

LS36A A Frame

**LS36C** Sled Leg Frame

LS36D 4 Leg Stool 755mm Seat Height