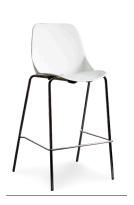

## LS36 CONFERENCE SEATING

LS36 combines one single shell with several different frames, creating a versatile and multipurpose seating family. LS36 is suitable for use in meeting, waiting and conference rooms, and also in hospitality where it is perfect for cafeterias and bars. Upholstered seat pad is available in a variety of fabrics.

**LS36B** 4 Leg Frame

LS36A A Frame

**LS36C** Sled Leg Frame

LS36D 4 Leg Stool 755mm Seat Height