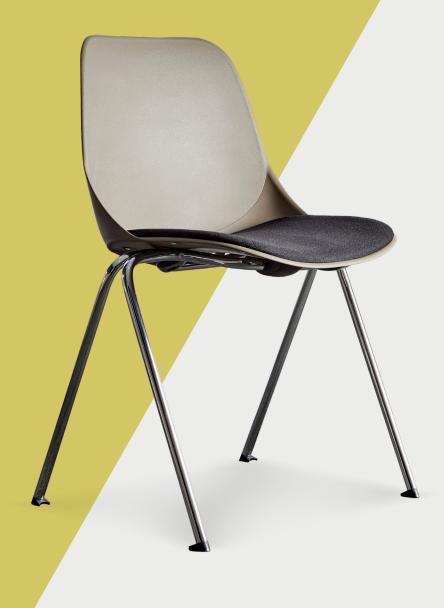

## LS36 CONFERENCE SEATING

LS36 combines one single shell with several different frames, creating a versatile and multipurpose seating family. LS36 is suitable for use in meeting, waiting and conference rooms, and also in hospitality where it is perfect for cafeterias and bars. Upholstered seat pad is available in a variety of fabrics.

**LS36B** 4 Leg Frame

LS36A A Frame

**LS36C** Sled Leg Frame

LS36D 4 Leg Stool 755mm Seat Height