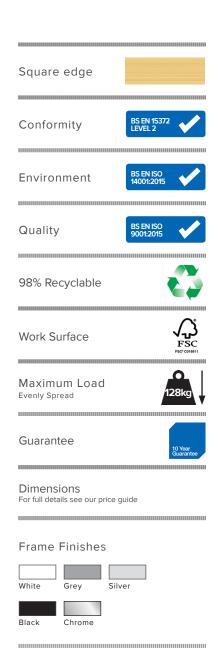

### Material

Top panels are produced in a selection of materials: 25mm or 36mm thick Melamine Faced Chipboard or 25mm MDF with a Plastic Laminates facing material. All substrates have their edges finished with 2mm thick, impact resistant ABS. All panel materials are offered in a selection of uni colours or wood grained prints for choice. Laminate finished tops are offered in square or chamfered edge options.

Frames are produced in CNC Bent 12.7mm diameter high tensile steel rod fitted with clear ABS saddle feet with felt pads to ensure floors on which the table is used are kept mark-free. All metalwork is finished with a durable epoxy powder coating which is available in a selection of RAL colours: White, Silver, Grey & Black as standard. Frames can also be supplied with a chrome finish.

#### Considerations

- Offered in a range of footprints shapes and sizes
- Offered in reception and lounge heights as standard
- Delivered fully assembled.
- · Fitted with glides.