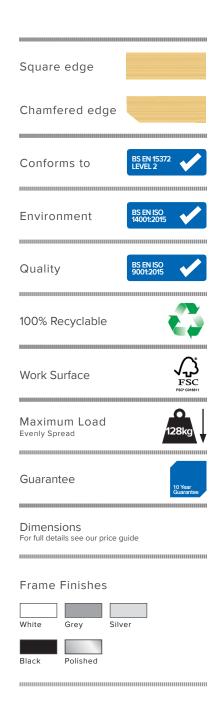

### Material

Top panels are produced in a selection of materials: 25mm or 36mm thick Melamine Faced Chipboard or 25mm MDF with a Plastic Laminates facing material. All substrates have their edges finished with 2mm thick, impact resistant ABS. All panel materials are offered in a selection of uni colours or wood grained prints for choice. Laminate finished tops are offered in square or chamfered edge options.

Base panels are produced with a combination of tubular Steel, circular hollow sections for the columns, whilst both styles of four-star bases are produced in die-cast Aluminium for strength and styling. All metalwork is finished with a durable epoxy powder coating which is available in a selection of RAL colours: White, Silver, Grey & Black as standard. Aluminium bases can be polished.

#### Considerations

- Offered in a range of footprints shapes and sizes
- Offered in reception and lounge heights as standard
- Delivered fully assembled.
- · Fitted with glides.