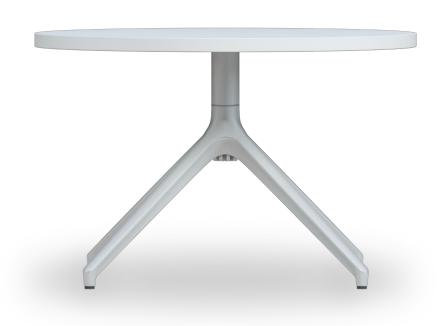

Base panels are produced with a combination of tubular Steel, circular hollow sections for the columns, whilst both styles of four-star bases are produced in die-cast Aluminium for strength and styling. All metalwork is finished with a durable epoxy powder coating which is available in a selection of RAL colours: White, Silver, Grey & Black as standard. Aluminium bases can be polished.

#### Considerations

- Offered in a range of footprints shapes and sizes
- Offered in reception and lounge heights as standard
- Delivered fully assembled.
- · Fitted with glides.