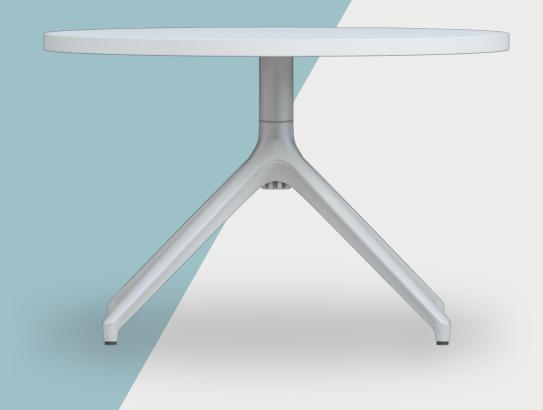

LS21

This concise collection of tables offer either circular or squared tops supported with a stylish pyramidal light weight `spider' base that brings clean lines and sophistication to life-style areas. Tables are available in lounge and reception heights and complement other Gresham seating models. Designed to match a variety of lifestyle seating.