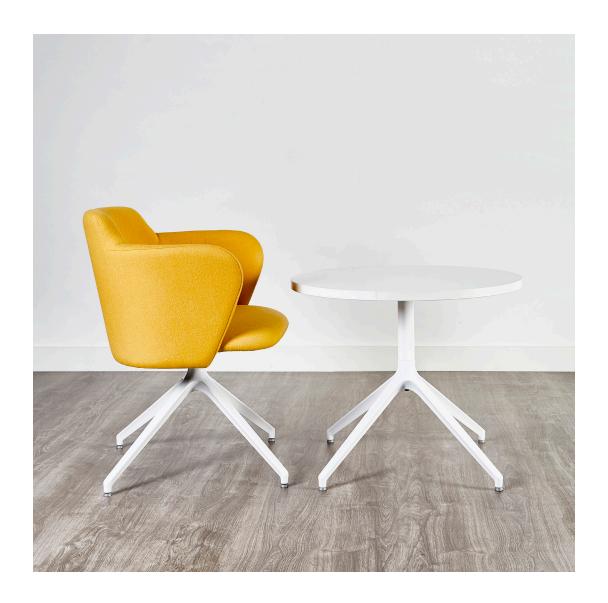

LS21

This concise collection of tables offer either circular or squared tops supported with a stylish pyramidal light weight `spider' base that brings clean lines and sophistication to life-style areas. Tables are available in lounge and reception heights and complement other Gresham seating models. Designed to match a variety of lifestyle seating.

LS22

This small family of tables offer either circular or squared tops supported with a stylishly simple cruciform base that can be colour coordinated to match their environment. Tables are available in lounge and reception heights, can be used individually or complement other Gresham seating models. Designed to match a variety of lifestyle seating.