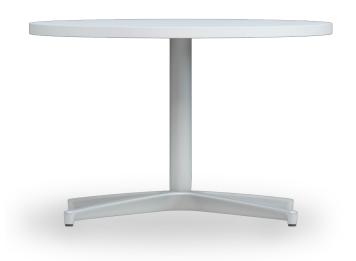

LS22

This small family of tables offer either circular or squared tops supported with a stylishly simple cruciform base that can be colour coordinated to match their environment. Tables are available in lounge and reception heights, can be used individually or complement other Gresham seating models. Designed to match a variety of lifestyle seating.