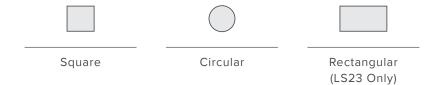

#### **FOOTPRINTS**

The LS Tables are available in a variety of footprints, each with two height options. A 455mm high coffee table height, or 575mm high lounge height.