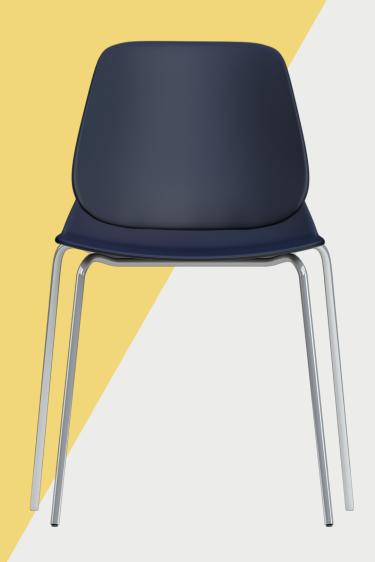

## LG4 CHROME LIFESTYLE SEATING

The LG4 collection has been developed to add modern style, comfort and practicality to any interior. Beautiful design is complemented by utilising the latest materials science to provide lightweight yet strong models that will stand the test of time. In its simplest form, this family offers steel four legged or sled framed options featuring a clean, bright chrome finish. These lightweight, yet durable chairs are designed to stack; simply reducing the space taken when not in use.