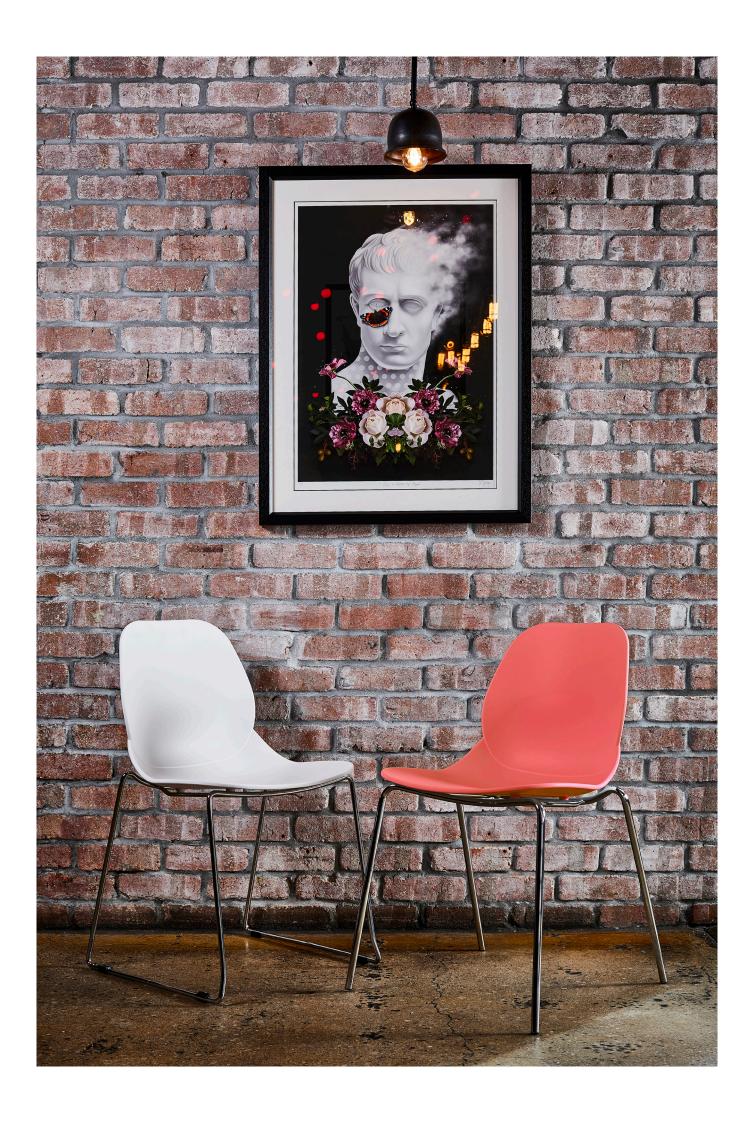

## LG4 CHROME LIFESTYLE SEATING

The LG4 collection has been developed to add modern style, comfort and practicality to any interior. Beautiful design is complemented by utilising the latest materials science to provide lightweight yet strong models that will stand the test of time. In its simplest form, this family offers steel four legged or sled framed options featuring a clean, bright chrome finish. These lightweight, yet durable chairs are designed to stack; simply reducing the space taken when not in use.