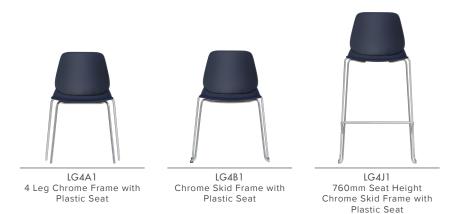

## LG4 CHROME LIFESTYLE SEATING

The LG4 collection has been developed to add modern style, comfort and practicality to any interior. Beautiful design is complemented by utilising the latest materials science to provide lightweight yet strong models that will stand the test of time. In its simplest form, this family offers steel four legged or sled framed options featuring a clean, bright chrome finish. These lightweight, yet durable chairs are designed to stack; simply reducing the space taken when not in use.