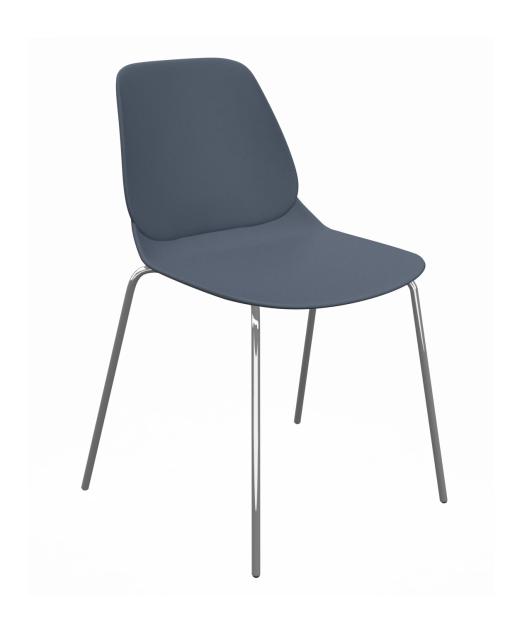

### PRODUCT DATA SPECIFICATION

The LG4 collection has been developed to add modern style, comfort and practicality to any interior.

#### **Materials**

The LG4 features a single piece, injection moulded Polypropylene seat and back shell. This is moulded with threaded steel inserts that accept machine screws allowing a variety of bases to be fitted.

Frames are produced from either 11mm solid steel rod or 16mm circular steel hollow section. Frames are available in a chrome plate finish and have Polypropylene glides to prevent polished floor from being scuffed in use.