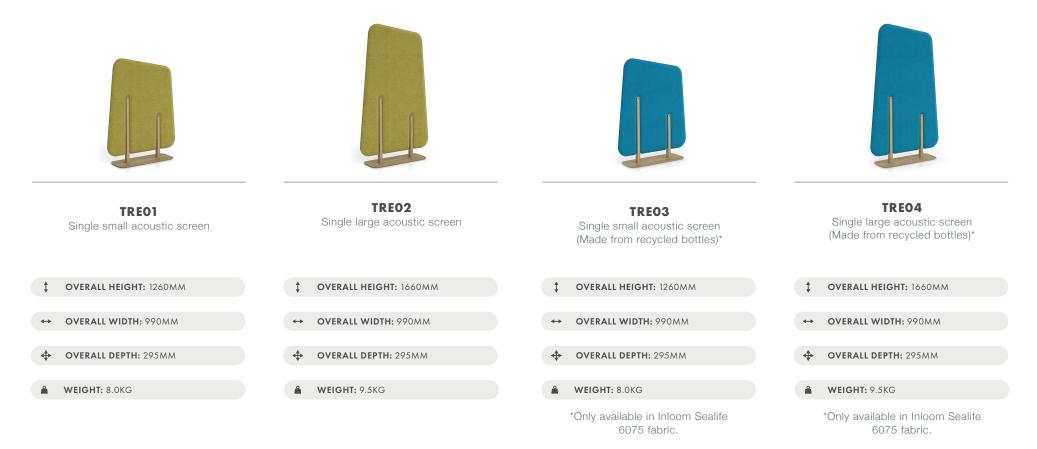

## FABRIC OPTIONS

Standard acoustic screen colours - TRE01-02

Recycled acoustic screen colours - TRE03-04

\*Further 'standards' certification available upon request.

Head Office: Gresham Office Furniture Limited, Platinum Park, Lynstock Way, Horwich, Bolton, BL6 4SA | Tel: 01204 664422 London Showroom: 28 St John's Lane, Clerkenwell, London, EC1M 4BU | Tel: 020 7242 5709