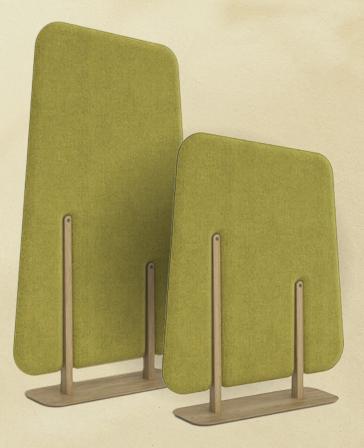

## MIRAGE TREES screen

Clean design and Class A sound absorbing, Mirage Tree brings a playful sense of nature indoors. A flexible partition wall solution designed to feel like a forest. Available in seasonal colours, Mirage Tree can brighten up any space.