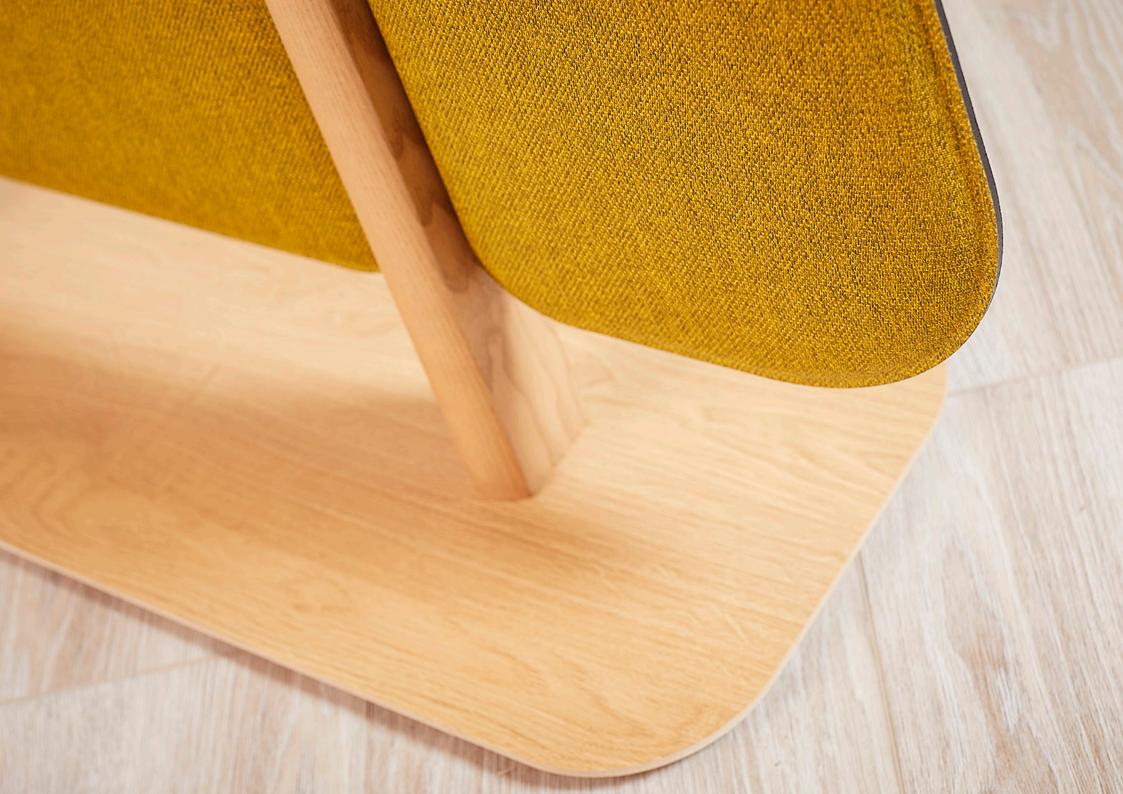

## MIRAGE TREES screen

Clean design and Class A sound absorbing, Mirage Tree brings a playful sense of nature indoors. A flexible partition wall solution designed to feel like a forest. Available in seasonal colours, Mirage Tree can brighten up any space.

## FEATURES

- Class A sound absorption
- Complies with UNI EN ISO 11654

- Trevira CS standard 100 oeko-tex fabric available in 4 colours
- Support frame available in oak