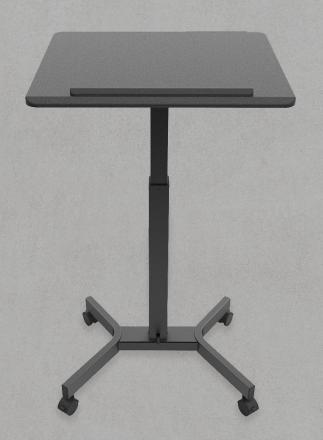

#### LAPHAM

18mm lacquered MDF top panel, height adjustable

- OVERALL HEIGHT: 625/1050MM
- **↔ OVERALL WIDTH:** 520MM
- **♦ OVERALL DEPTH:** 380MM

# LAPHA

25MM MFC top panel, height adjustable

- **OVERALL HEIGHT:** 625/1050MM
- → OVERALL WIDTH: 400MM
- **♦ OVERALL DEPTH:** 350MM