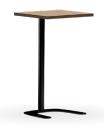

#### LAPHAM

18mm lacquered MDF top panel, height adjustable

- OVERALL HEIGHT: 625/1050MM
- **↔ OVERALL WIDTH:** 520MM
- **♦ OVERALL DEPTH:** 380MM