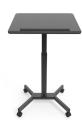

#### **LAPST**

25MM MFC top panel, fixed height

- **OVERALL HEIGHT:** 650MM
- → OVERALL WIDTH: 400MM
- **OVERALL DEPTH:** 350MM