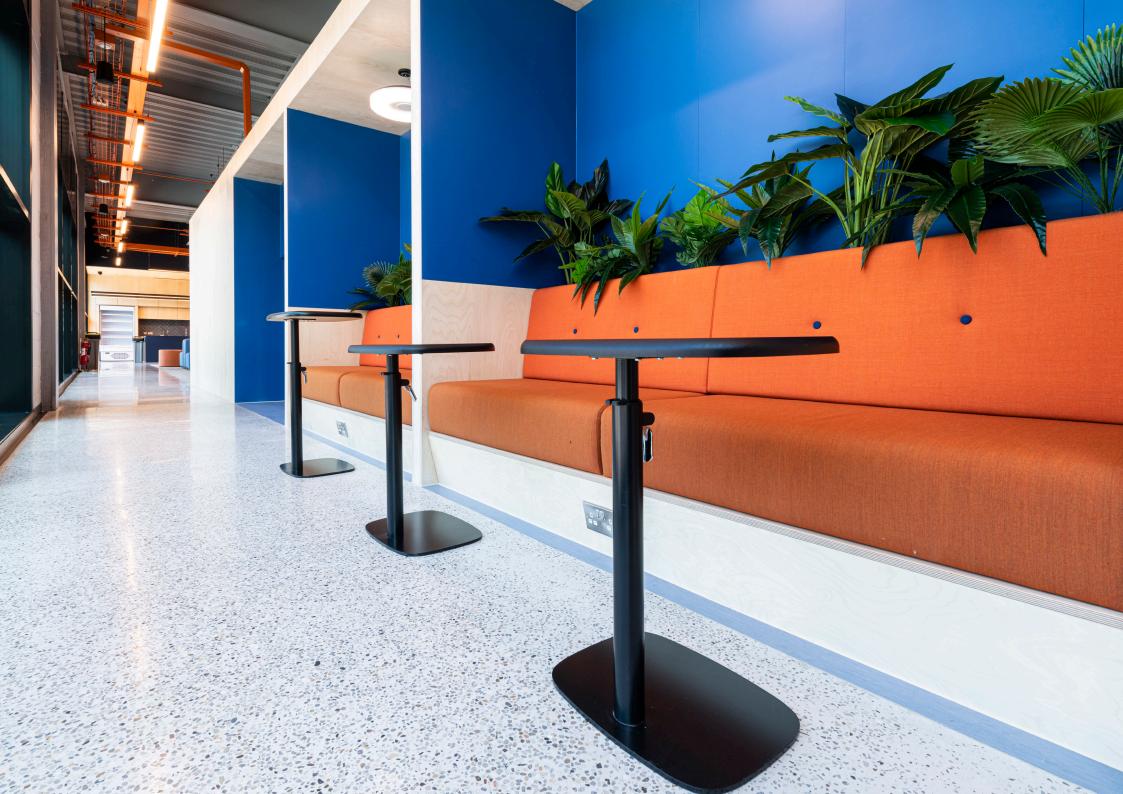

#### LAPHAM

18mm lacquered MDF top panel, height adjustable

- OVERALL HEIGHT: 625/1050MM
- **↔ OVERALL WIDTH:** 520MM
- **♦ OVERALL DEPTH:** 380MM

# LAPHA

25MM MFC top panel, height adjustable

- **OVERALL HEIGHT:** 625/1050MM
- → OVERALL WIDTH: 400MM
- **♦ OVERALL DEPTH:** 350MM

#### **LAPST**

25MM MFC top panel, fixed height

- **OVERALL HEIGHT:** 650MM
- → OVERALL WIDTH: 400MM
- **OVERALL DEPTH:** 350MM