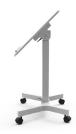

#### **LLECW**

Mobile height adjustable lecturn with gas height adjustable column, tilting top and document stopper

- **OVERALL HEIGHT:** 750/1150MM
- → OVERALL WIDTH: 600MM
- **OVERALL DEPTH:** 520MM

#### **LECB**

Mobile height adjustable lecturn with gas height adjustable column, tilting top and document stopper

- † OVERALL HEIGHT: 750/1150MM
- → OVERALL WIDTH: 600MM
- **♦ OVERALL DEPTH:** 520MM