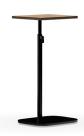

#### LAPHAM

18mm lacquered MDF top panel, height adjustable

- OVERALL HEIGHT: 625/1050MM
- **↔ OVERALL WIDTH:** 520MM
- **♦ OVERALL DEPTH:** 380MM

# LAPHA

25MM MFC top panel, height adjustable

- **OVERALL HEIGHT:** 625/1050MM
- → OVERALL WIDTH: 400MM
- **♦ OVERALL DEPTH:** 350MM