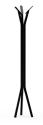

panel, height adjustable

- **OVERALL HEIGHT:** 625/1050MM
- → OVERALL WIDTH: 400MM
- **♦ OVERALL DEPTH:** 350MM

#### **LAPST**

25MM MFC top panel, fixed height

- **OVERALL HEIGHT:** 650MM
- → OVERALL WIDTH: 400MM
- **OVERALL DEPTH:** 350MM

#### ETF86Z

Folding exam table

- **OVERALL HEIGHT:** 727MM
- OVERALL WIDTH: 860MM
- **OVERALL DEPTH:** 500MM

# **LAPTOP & UTILITY**

TABLES



#### **LLECW**

Mobile height adjustable lecturn with gas height adjustable column, tilting top and document stopper

- **OVERALL HEIGHT:** 750/1150MM
- → OVERALL WIDTH: 600MM
- **OVERALL DEPTH:** 520MM



#### **LECB**

Mobile height adjustable lecturn with gas height adjustable column, tilting top and document stopper

- † OVERALL HEIGHT: 750/1150MM
- → OVERALL WIDTH: 600MM
- **♦ OVERALL DEPTH:** 520MM



### **HATS**

Coat Stand

- OVERALL HEIGHT: 1850MM
- OVERALL WIDTH: Ø35MM



#### **FEATURES**

- Supplied with levellers for uneven floors
- Delivered fully assembled

- Height adjustable option for laptop tables and lecterns
- Lecturn is available in black or white

## **MATERIALS**

Top panel 18mm or 25mm Thick Melamine faced chipboard. Tops are edged all around with 2mm thick impact resistant ABS. Available in our standard MFC finishes. Metal continuous welded frame All steel profiles have a minimum wall thickness of 1.5mm. Metalwork is coated in a durable epoxy powder coated finish.

## METAL FRAME COLOURS



Environment



Quality



Maximum Load Evenly distributed



Guarantee



Work Surface



5

\*Further 'standards' certification available upon request.



Head Office: Gresham