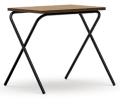

#### ETF86Z

Folding exam table

- **OVERALL HEIGHT:** 727MM
- OVERALL WIDTH: 860MM
- **OVERALL DEPTH:** 500MM