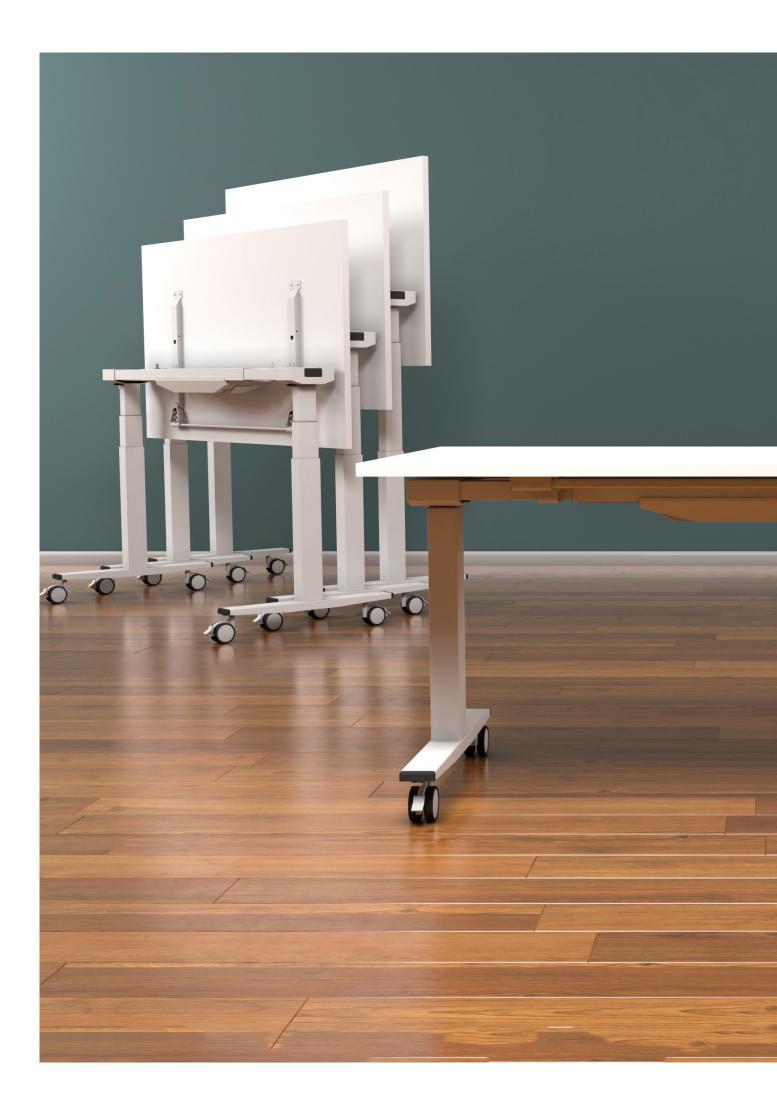

# GC1 SIT/STAND TABLES

Living is moving and moving is living. The GC1 family of tables combine mobility with height adjustability that helps to promote wellbeing in modern, adaptable spaces. Creative and operating potential can be expressed by users within flexible organisations and when not in use, the GC1 tables can be simply tilted and stored with the minimum of effort.

### PRACTICAL DESIGN.

Offered in a selection of sizes and finishes, this family of tables is at home in most modern environments. Height adjustability is operated with simple up/down switches positioned at one end of the table and quietly power the worksurface at 38mm/sec, making the process quick and easy.