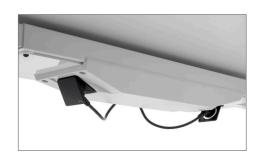

The clean lines of the structure design are enhanced by subtle functionality with the inclusion of two integral power sockets positioned beneath the underframe. These provide users with the facility to connect their mobile devices without the having to think about additional, encumbering power leads.

## POWER MODULES

IN-DESK MODULE 2 UK sockets accesible on the underside of the table.