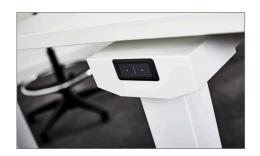

### CONTROL PANEL

CONTROL PANEL Simple up & down one handed control panel positioned at the end of beam.

### PRACTICAL DESIGN.

Offered in a selection of sizes and finishes, this family of tables is at home in most modern environments. Height adjustability is operated with simple up/down switches positioned at one end of the table and quietly power the worksurface at 38mm/sec, making the process quick and easy.