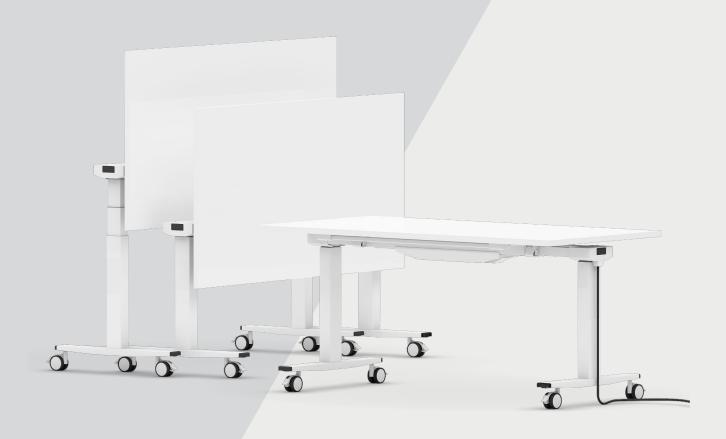

# GC1 SIT/STAND TABLES

Living is moving and moving is living. The GC1 family of tables combine mobility with height adjustability that helps to promote wellbeing in modern, adaptable spaces. Creative and operating potential can be expressed by users within flexible organisations and when not in use, the GC1 tables can be simply tilted and stored with the minimum of effort.

### PRACTICAL DESIGN.

Offered in a selection of sizes and finishes, this family of tables is at home in most modern environments. Height adjustability is operated with simple up/down switches positioned at one end of the table and quietly power the worksurface at 38mm/sec, making the process quick and easy.

The clean lines of the structure design are enhanced by subtle functionality with the inclusion of two integral power sockets positioned beneath the underframe. These provide users with the facility to connect their mobile devices without the having to think about additional, encumbering power leads.