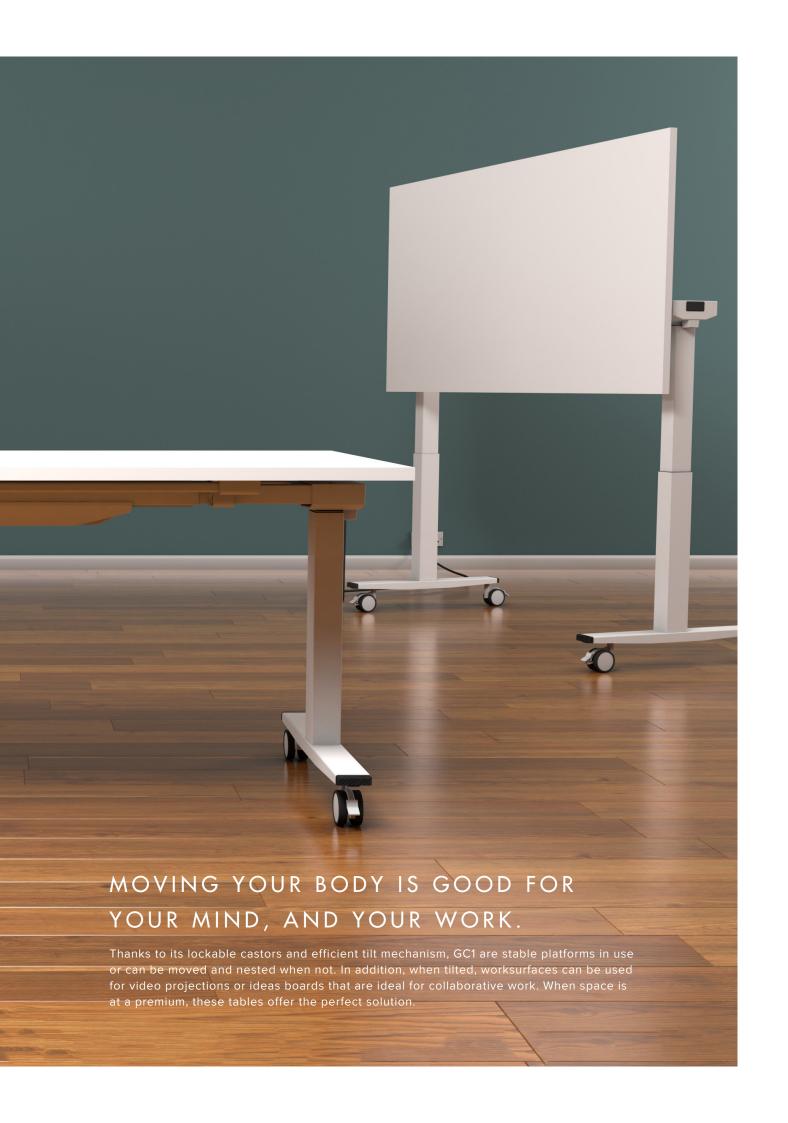

# GC1 SIT/STAND TABLES

Living is moving and moving is living. The GC1 family of tables combine mobility with height adjustability that helps to promote wellbeing in modern, adaptable spaces. Creative and operating potential can be expressed by users within flexible organisations and when not in use, the GC1 tables can be simply tilted and stored with the minimum of effort.

### PRACTICAL DESIGN.

Offered in a selection of sizes and finishes, this family of tables is at home in most modern environments. Height adjustability is operated with simple up/down switches positioned at one end of the table and quietly power the worksurface at 38mm/sec, making the process quick and easy.

### CONTROL PANEL

CONTROL PANEL Simple up & down one handed control panel positioned at the end of beam.