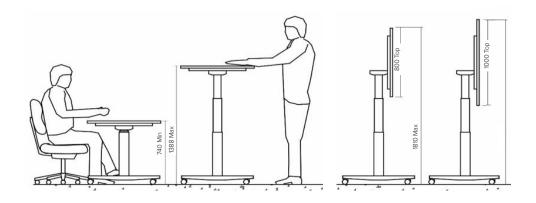

### PRACTICAL DESIGN.

Offered in a selection of sizes and finishes, this family of tables is at home in most modern environments. Height adjustability is operated with simple up/down switches positioned at one end of the table and quietly power the worksurface at 38mm/sec, making the process quick and easy.

## FRAME COLOURS

DIMENSIONS