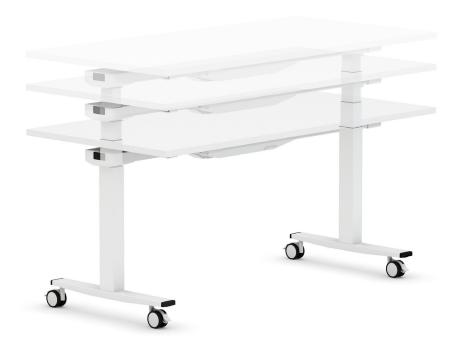

### PRACTICAL DESIGN.

Offered in a selection of sizes and finishes, this family of tables is at home in most modern environments. Height adjustability is operated with simple up/down switches positioned at one end of the table and quietly power the worksurface at 38mm/sec, making the process quick and easy.

The clean lines of the structure design are enhanced by subtle functionality with the inclusion of two integral power sockets positioned beneath the underframe. These provide users with the facility to connect their mobile devices without the having to think about additional, encumbering power leads.