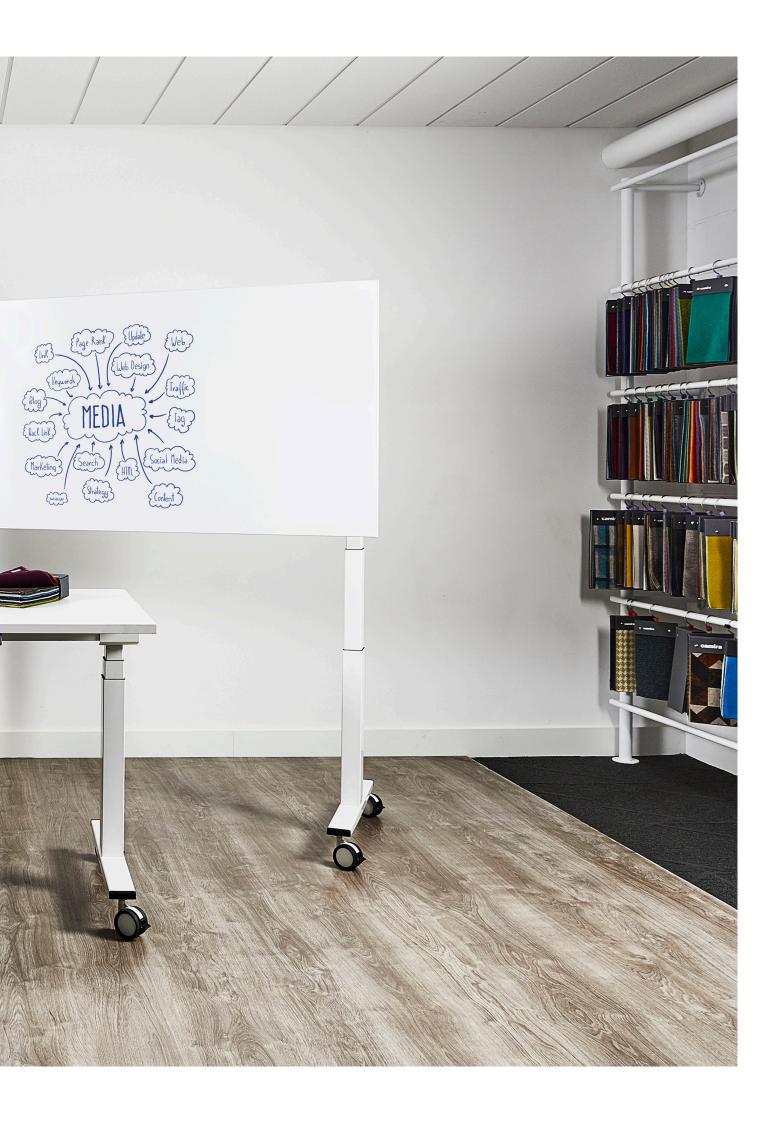

# GC1 SIT/STAND TABLES

Living is moving and moving is living. The GC1 family of tables combine mobility with height adjustability that helps to promote wellbeing in modern, adaptable spaces. Creative and operating potential can be expressed by users within flexible organisations and when not in use, the GC1 tables can be simply tilted and stored with the minimum of effort.

### PRACTICAL DESIGN.

Offered in a selection of sizes and finishes, this family of tables is at home in most modern environments. Height adjustability is operated with simple up/down switches positioned at one end of the table and quietly power the worksurface at 38mm/sec, making the process quick and easy.