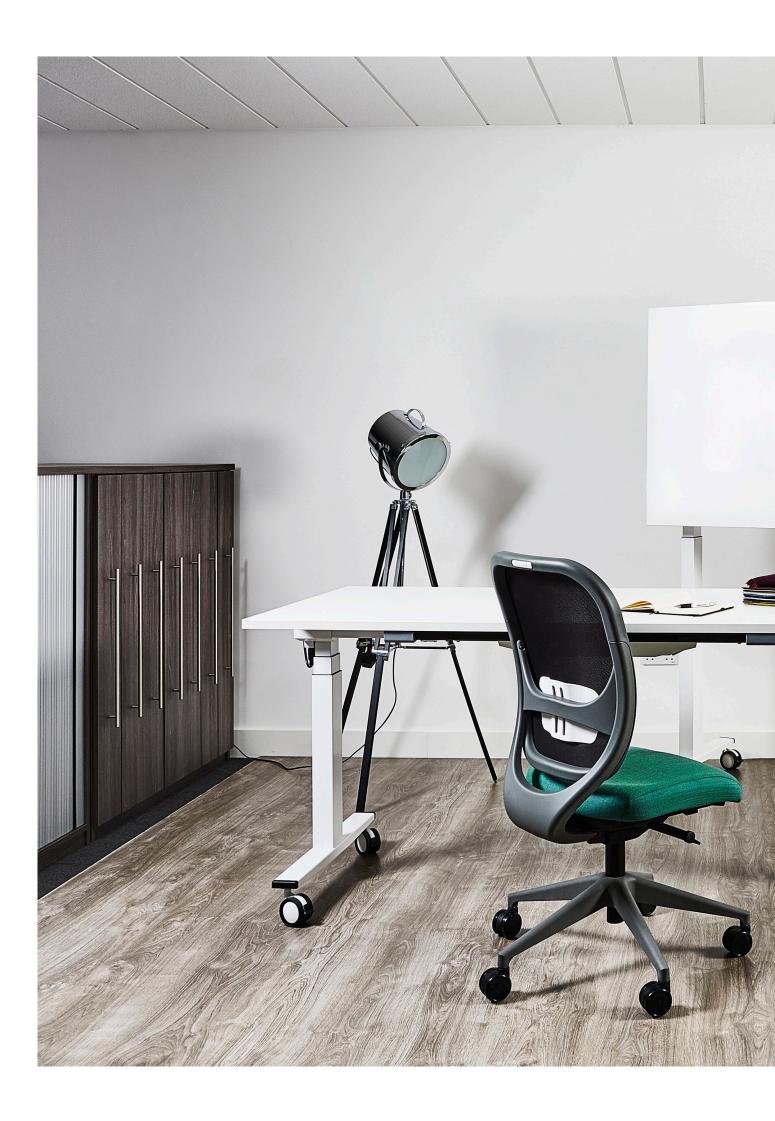

# GC1 SIT/STAND TABLES

Living is moving and moving is living. The GC1 family of tables combine mobility with height adjustability that helps to promote wellbeing in modern, adaptable spaces. Creative and operating potential can be expressed by users within flexible organisations and when not in use, the GC1 tables can be simply tilted and stored with the minimum of effort.

### PRACTICAL DESIGN.

Offered in a selection of sizes and finishes, this family of tables is at home in most modern environments. Height adjustability is operated with simple up/down switches positioned at one end of the table and quietly power the worksurface at 38mm/sec, making the process quick and easy.

The clean lines of the structure design are enhanced by subtle functionality with the inclusion of two integral power sockets positioned beneath the underframe. These provide users with the facility to connect their mobile devices without the having to think about additional, encumbering power leads.