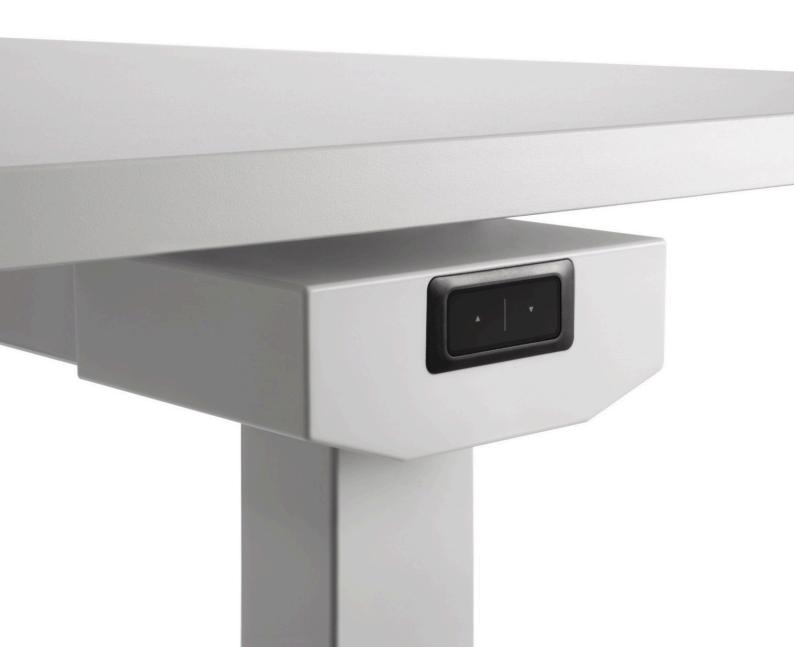

### CONTROL PANEL

CONTROL PANEL Simple up & down one handed control panel positioned at the end of beam.

## POWER MODULES

IN-DESK MODULE 2 UK sockets accesible on the underside of the table.