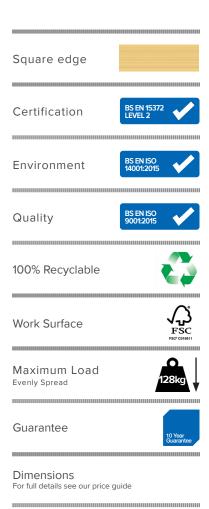

#### M.F.C.\*

Top panel and gable end panels are manufactured from 36 Thick M.F.C.\* Top with matching or contrasting 2mm thick impact resistant ABS edging.

#### Mitred laminate

Top panel and gable end panels are manufactured from 38 Thick laminated M.D.F.\*\* Top can be supplied with matching or contrasting Laminate edging also available with birch ply edging.

Metal leg frames are continuously welded frame manufactured from 40mm square mild steel tube with a 1.5mm wall thickness.

All metalwork is coated in a durable epoxy powder coated finish.

\*M.F.C. = Melamine faced chipboard \*\*M.D.F. = Medium density fibre board