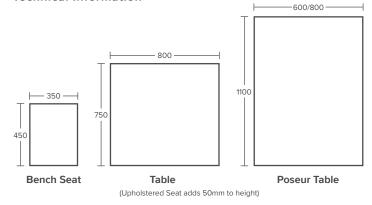

hing or contrasting 2mm thick impact resistant ABS edging.

#### Mitred laminate

Top panel and gable end panels are manufactured from 38 Thick laminated M.D.F.\*\* Top can be supplied with matching or contrasting Laminate edging also available with birch ply edging.

Metal leg frames are continuously welded frame manufactured from 40mm square mild steel tube with a 1.5mm wall thickness.

All metalwork is coated in a durable epoxy powder coated finish.

### Considerations

- Offered in a range of sizes and foot prints see price guide.
- Matching seat bench available.
- Seat pads available in a choice of fabrics.
- Delivered fully assembled please ensure suitable access is available.

\*M.F.C. = Melamine faced chipboard \*\*M.D.F. = Medium density fibre board

## **Technical Information**