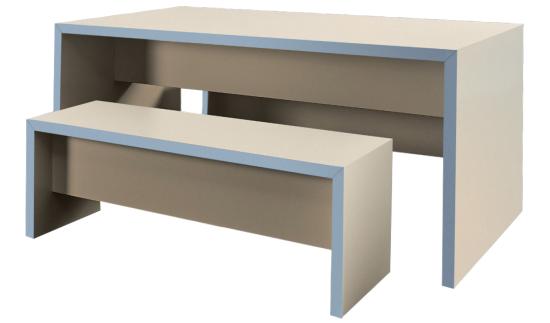

# DECK product data specification

A dining / meeting bench seat and table range available in a range of panel and steel tube under frames. Available at dining or poseur heights.

### Considerations

- Offered in a range of sizes and foot prints see price guide.
- Matching seat bench available.
- Seat pads available in a choice of fabrics.
- Delivered fully assembled please ensure suitable access is available.