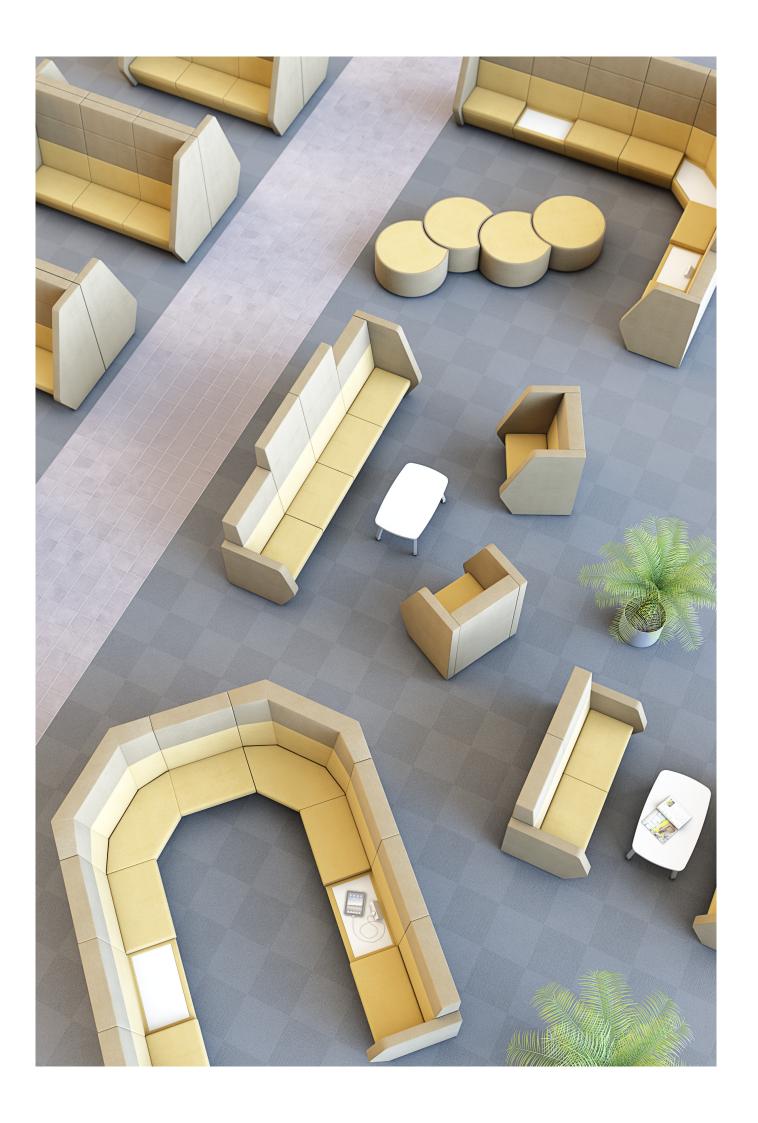

## TAKE UP SOFT SEATING

TKU516

Double

TKU516T

Large Double Table

Create your own environment with this acoustic, high-backed sofa system.

- Perfect whether needing privacy, wanting to socialise or function within a considered environment.
- Available in three tier options, with and without arms.
- Associated tables and integrated technology available, Take Up works with you.