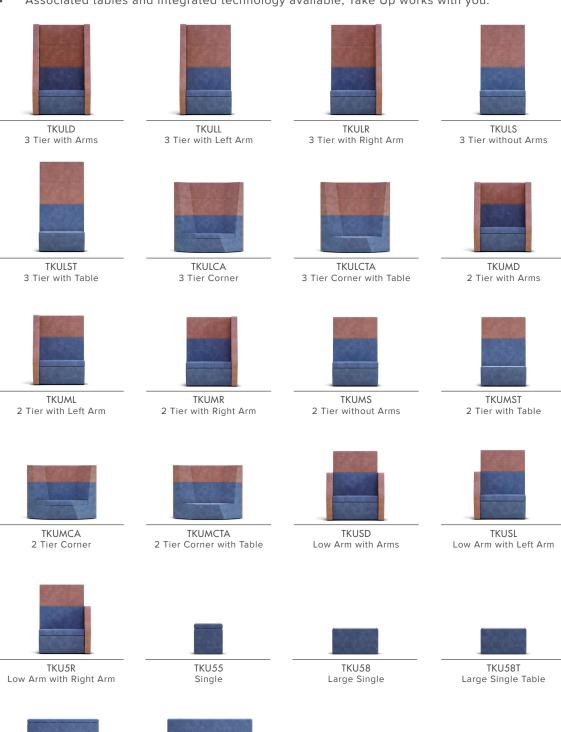

## TAKE UP SOFT SEATING

TKU516

Double

TKU516T

Large Double Table

Create your own environment with this acoustic, high-backed sofa system.

- Perfect whether needing privacy, wanting to socialise or function within a considered environment.
- Available in three tier options, with and without arms.
- Associated tables and integrated technology available, Take Up works with you.