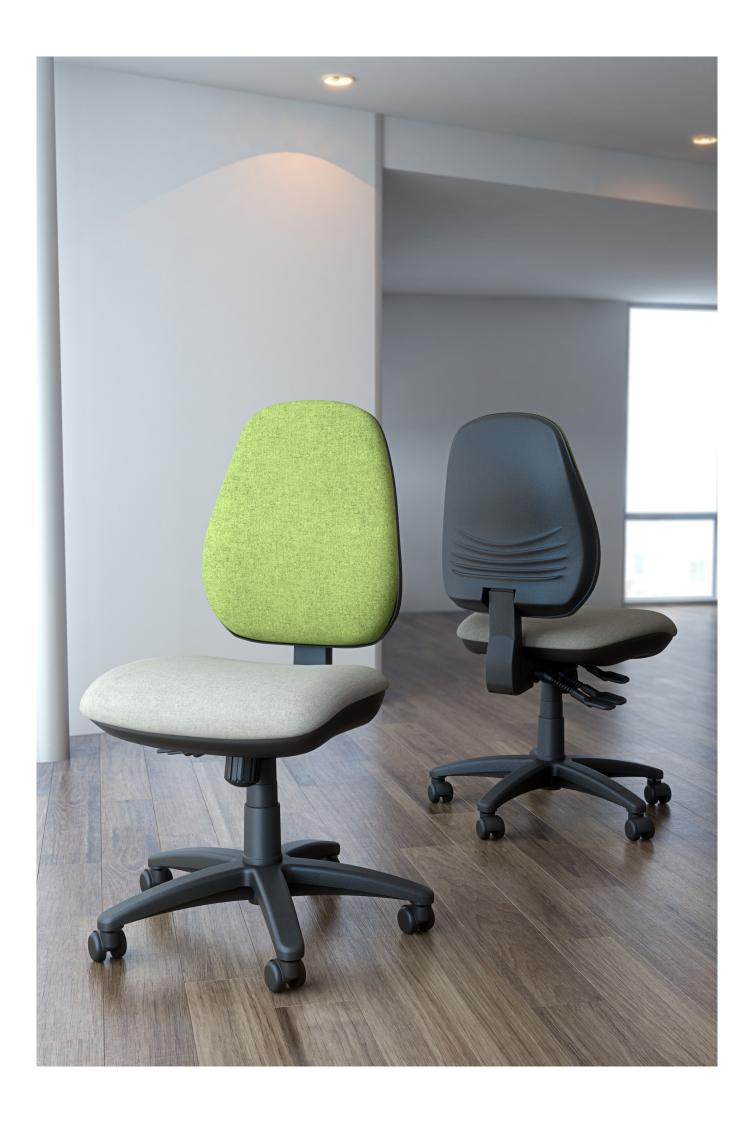

## PLATINUM ERGO TASK SEATING

Platinum Ergo has all the standard features of the classic Platinum task chair but with the added benefit of enhanced ergonomic properties.

- Independent seat and back mechanism option (/3).
- Synchronized seat and back mechanism option (/2).
- Fixed seat mechanism option (/8).
- One touch back height adjustment.
- Designed for 24 hour use.
- Provides full support to upper and lower spine.
- Available in medium or high back options.
- · Ratchet back height adjustment.

PLH/3 High Back

As above with headrest

PLH/3A2 High Back Black Fixed Arms

PLH/3A8 High Back Black Height Adjustable Arms

PLR/3A8 As above with headrest

PLH/3A13 High Back Height Adjustable Foldable Arms

PLR/3A13 As above with headrest

PLM/3 Medium Back

PLM/3A2 Medium Back Black Fixed Arms

PLM/3A8 Medium Back Black Height Adjustable Arms

PLM/3A13 Medium Back Height Adjustable Foldable Arms

PLHXC Visitor High Back Cantilever

PLHXCA Visitor High Back Cantilever with Arms