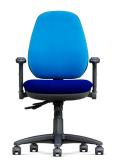

## PLATINUM ERGO TASK SEATING

Platinum Ergo has all the standard features of the classic Platinum task chair but with the added benefit of enhanced ergonomic properties.

- Independent seat and back mechanism option (/3).
- Synchronized seat and back mechanism option (/2).
- Fixed seat mechanism option (/8).
- One touch back height adjustment.
- Designed for 24 hour use.
- Provides full support to upper and lower spine.
- Available in medium or high back options.
- · Ratchet back height adjustment.

PLH/3 High Back

As above with headrest

PLH/3A2 High Back Black Fixed Arms

PLH/3A8 High Back Black Height Adjustable Arms

PLR/3A8 As above with headrest

PLH/3A13 High Back Height Adjustable Foldable Arms

PLR/3A13 As above with headrest

PLM/3 Medium Back

PLM/3A2 Medium Back Black Fixed Arms

PLM/3A8 Medium Back Black Height Adjustable Arms

PLM/3A13 Medium Back Height Adjustable Foldable Arms

PLHXC Visitor High Back Cantilever

PLHXCA Visitor High Back Cantilever with Arms