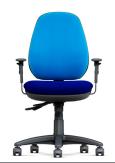

## PLATINUM ERGO TASK SEATING

Platinum Ergo has all the standard features of the classic Platinum task chair but with the added benefit of enhanced ergonomic properties.

- Independent seat and back mechanism option (/3).
- Synchronized seat and back mechanism option (/2).
- Fixed seat mechanism option (/8).
- One touch back height adjustment.
- Designed for 24 hour use.
- Provides full support to upper and lower spine.
- Available in medium or high back options.
- · Ratchet back height adjustment.

PLH/3 High Back

As above with headrest

PLH/3A2 High Back Black Fixed Arms

PLH/3A8 High Back Black Height Adjustable Arms

PLR/3A8 As above with headrest

PLH/3A13 High Back Height Adjustable Foldable Arms

PLR/3A13 As above with headrest

PLM/3 Medium Back

PLM/3A2 Medium Back Black Fixed Arms

PLM/3A8 Medium Back Black Height Adjustable Arms

PLM/3A13 Medium Back Height Adjustable Foldable Arms

PLHXC Visitor High Back Cantilever

PLHXCA Visitor High Back Cantilever with Arms