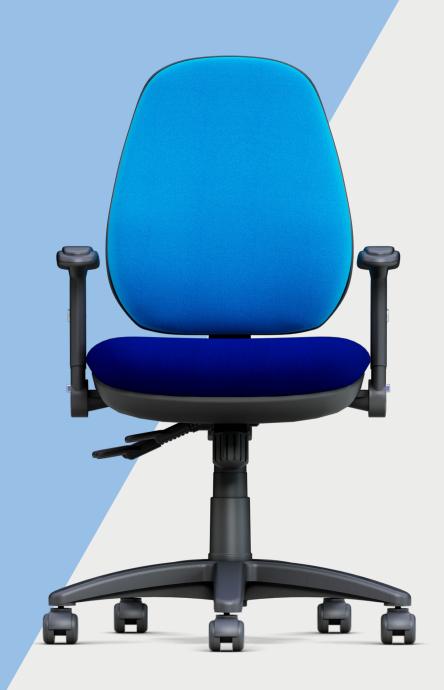

## PLATINUM ERGO TASK SEATING

Platinum Ergo has all the standard features of the classic Platinum task chair but with the added benefit of enhanced ergonomic properties.

- Independent seat and back mechanism option (/3).
- Synchronized seat and back mechanism option (/2).
- Fixed seat mechanism option (/8).
- One touch back height adjustment.
- Designed for 24 hour use.
- Provides full support to upper and lower spine.
- Available in medium or high back options.
- · Ratchet back height adjustment.

PLH/3 High Back

As above with headrest

PLH/3A2 High Back Black Fixed Arms

PLH/3A8 High Back Black Height Adjustable Arms

PLR/3A8 As above with headrest

PLH/3A13 High Back Height Adjustable Foldable Arms

PLR/3A13 As above with headrest

PLM/3 Medium Back

PLM/3A2 Medium Back Black Fixed Arms

PLM/3A8 Medium Back Black Height Adjustable Arms

PLM/3A13 Medium Back Height Adjustable Foldable Arms

PLHXC Visitor High Back Cantilever

PLHXCA Visitor High Back Cantilever with Arms