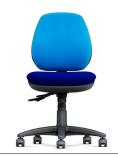

## PLATINUM ERGO TASK SEATING

Platinum Ergo has all the standard features of the classic Platinum task chair but with the added benefit of enhanced ergonomic properties.

- Independent seat and back mechanism option (/3).
- Synchronized seat and back mechanism option (/2).
- Fixed seat mechanism option (/8).
- One touch back height adjustment.
- Designed for 24 hour use.
- Provides full support to upper and lower spine.
- Available in medium or high back options.
- · Ratchet back height adjustment.

PLH/3 High Back

As above with headrest

PLH/3A2 High Back Black Fixed Arms

PLH/3A8 High Back Black Height Adjustable Arms

PLR/3A8 As above with headrest

PLH/3A13 High Back Height Adjustable Foldable Arms

PLR/3A13 As above with headrest

PLM/3 Medium Back

PLM/3A2 Medium Back Black Fixed Arms

PLM/3A8 Medium Back Black Height Adjustable Arms

PLM/3A13 Medium Back Height Adjustable Foldable Arms

PLHXC Visitor High Back Cantilever

PLHXCA Visitor High Back Cantilever with Arms