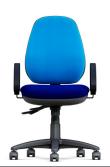

## PLATINUM ERGO TASK SEATING

Platinum Ergo has all the standard features of the classic Platinum task chair but with the added benefit of enhanced ergonomic properties.

- Independent seat and back mechanism option (/3).
- Synchronized seat and back mechanism option (/2).
- Fixed seat mechanism option (/8).
- One touch back height adjustment.
- Designed for 24 hour use.
- Provides full support to upper and lower spine.
- Available in medium or high back options.
- · Ratchet back height adjustment.

PLH/3 High Back

As above with headrest

PLH/3A2 High Back Black Fixed Arms

PLH/3A8 High Back Black Height Adjustable Arms

PLR/3A8 As above with headrest

PLH/3A13 High Back Height Adjustable Foldable Arms

PLR/3A13 As above with headrest

PLM/3 Medium Back

PLM/3A2 Medium Back Black Fixed Arms

PLM/3A8 Medium Back Black Height Adjustable Arms

PLM/3A13 Medium Back Height Adjustable Foldable Arms

PLHXC Visitor High Back Cantilever

PLHXCA Visitor High Back Cantilever with Arms