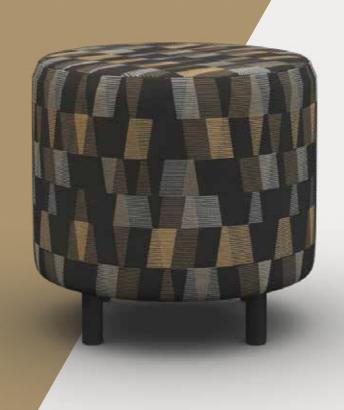

## MOONS AND ROUNDS SOFT SEATING

The perfect match for any breakout or touch down area, Moons & Rounds nest together to provide a seamless blend of function and style.

- · Simple to configure.
- Multiple options.
- · Perfect for a number of different areas.

### FOOT OPTIONS

R500 Small Round with Glides

R500M Small Round with Metal Legs

R500C Small Round with Castors

R1000 Large Round

R1000M Large Round with Metal Legs

M500 Small Moon

M500M Small Moon with Metal Legs