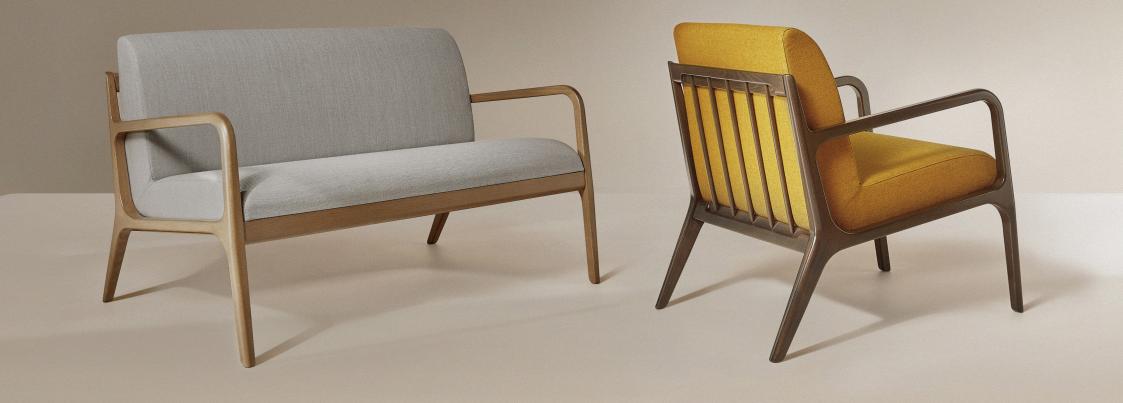

# MONOKO SPECIFICATIONS

Designed with both form and function in mind, Monoko's considered proportions make a comfortably chic statement.

MON1S Single Seater Arm Chair

MON2S Two Seater Arm Chair

## MONOKO SPECIFICATIONS

Designed with both form and function in mind, Monoko's considered proportions make a comfortably chic statement.

#### **Standard Features**

Seat & Back: CMHR Moulded Foam Structural Frame: Solid Beech Stained Seat Board: Plywood

#### **Optional Features**

Two Tone Upholstery Available