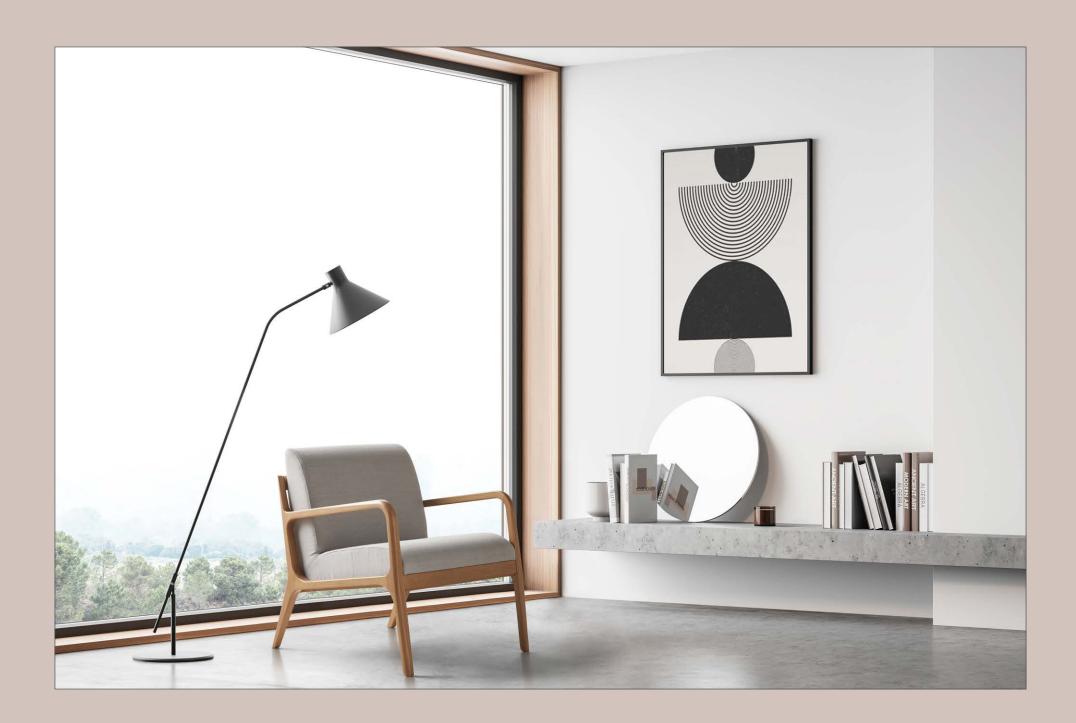

# FOR CONTEMPLATION OR COLLABORATION

Designed with the needs of the modern mixed-use space in mind, our Monoko collection of single and dual chairs is stylish and comfortable in equal measure. Available as either a single, or double seater, with frame in a natural or dark wood finish, plus bespoke choice of fabrics – from on-trend seventies' inspired mustard to pared back charcoal grey – Monoko's chic, Scandinavian style offers comfort to those seeking anything from contemplative quiet to a collaborative chat, whether in a workplace, home, or hospitality environment.

# THE INSPIRATION

With the boundaries between workplace, hospitality, and residential environments more blurred than ever before, each of these spaces must now serve a multitude of purposes to function well. This, paired with the limitations on human connectivity during the pandemic has placed greater emphasis on collaboration. Moreover, working from home for extended periods of time has given rise to the importance of comfort. As a result of this combination, furniture for commercial schemes must be comfortable and stylish while offering maximum flexibility.