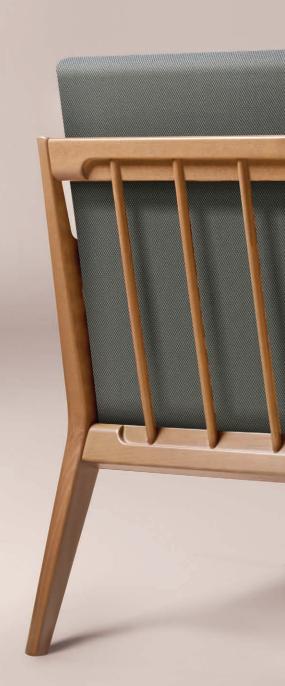

# FLEXIBILITY FOR A MORE SUSTAINABLE FUTURE

Flexibility is at the heart of Monoko, not just in its versatility for end-users, but for its end-of-life management too. The solid beech frame has been simply paired with a recyclable foam base, and upholstery fabric – nothing more - so every piece can be taken apart as easily as it's been put together. The decision was made to avoid any glue or plastic when designing the range. With simplicity in mind, Monoko has the potential for refurbishment. The cushion can be removed, replaced, and re-upholstered on the existing wooden frame to give the comfort and appearance of a new piece, but without any unnecessary waste.

#### **Standard Features**

Seat & Back: CMHR Moulded Foam Structural Frame: Solid Beech Stained Seat Board: Plywood

#### **Solid Beech Stained Frames**

Available in 2 Standard Colours

Dark Walnut