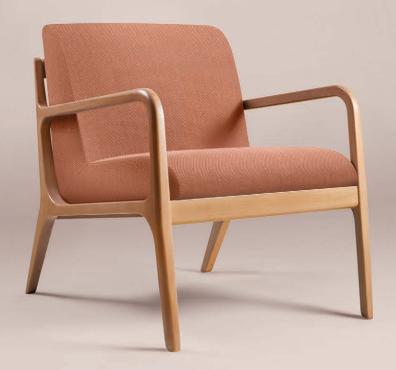

# FOR CONTEMPLATION OR COLLABORATION

Designed with the needs of the modern mixed-use space in mind, our Monoko collection of single and dual chairs is stylish and comfortable in equal measure. Available as either a single, or double seater, with frame in a natural or dark wood finish, plus bespoke choice of fabrics – from on-trend seventies' inspired mustard to pared back charcoal grey – Monoko's chic, Scandinavian style offers comfort to those seeking anything from contemplative quiet to a collaborative chat, whether in a workplace, home, or hospitality environment.

# MONOKO SPECIFICATIONS

Designed with both form and function in mind, Monoko's considered proportions make a comfortably chic statement.

MON1S Single Seater Arm Chair

MON2S Two Seater Arm Chair

# FLEXIBILITY FOR A MORE SUSTAINABLE FUTURE

Flexibility is at the heart of Monoko, not just in its versatility for end-users, but for its end-of-life management too. The solid beech frame has been simply paired with a recyclable foam base, and upholstery fabric – nothing more - so every piece can be taken apart as easily as it's been put together. The decision was made to avoid any glue or plastic when designing the range. With simplicity in mind, Monoko has the potential for refurbishment. The cushion can be removed, replaced, and re-upholstered on the existing wooden frame to give the comfort and appearance of a new piece, but without any unnecessary waste.

## MONOKO SPECIFICATIONS

Designed with both form and function in mind, Monoko's considered proportions make a comfortably chic statement.