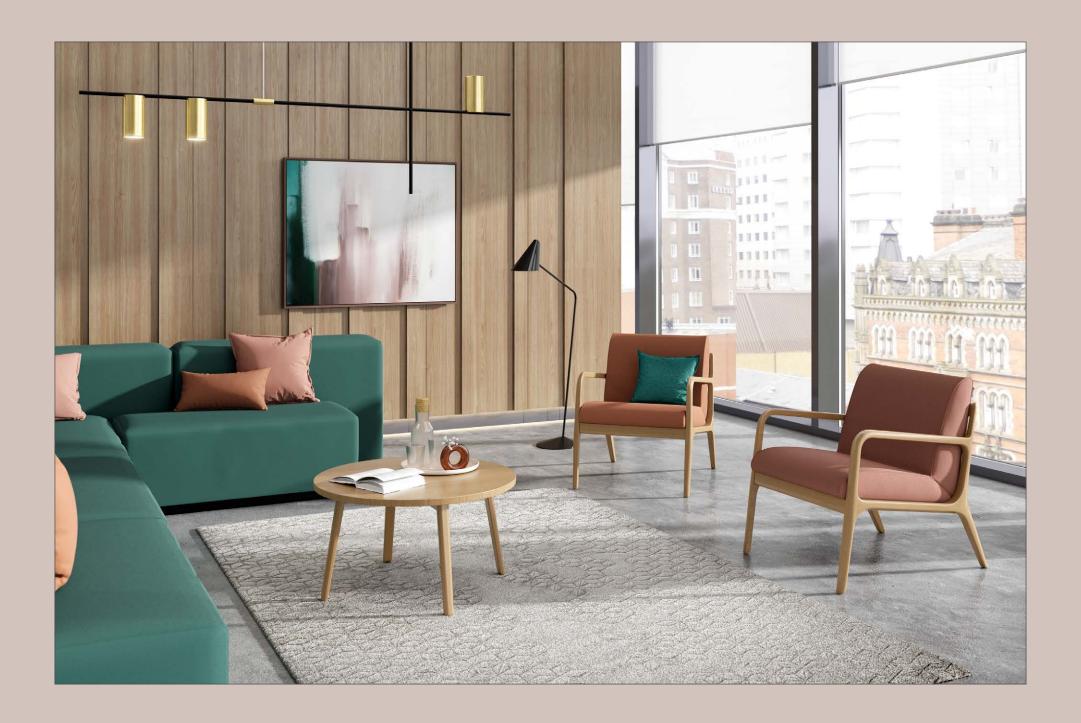

# FOR CONTEMPLATION OR COLLABORATION

Designed with the needs of the modern mixed-use space in mind, our Monoko collection of single and dual chairs is stylish and comfortable in equal measure. Available as either a single, or double seater, with frame in a natural or dark wood finish, plus bespoke choice of fabrics – from on-trend seventies' inspired mustard to pared back charcoal grey – Monoko's chic, Scandinavian style offers comfort to those seeking anything from contemplative quiet to a collaborative chat, whether in a workplace, home, or hospitality environment.

# THE INSPIRATION

With the boundaries between workplace, hospitality, and residential environments more blurred than ever before, each of these spaces must now serve a multitude of purposes to function well. This, paired with the limitations on human connectivity during the pandemic has placed greater emphasis on collaboration. Moreover, working from home for extended periods of time has given rise to the importance of comfort. As a result of this combination, furniture for commercial schemes must be comfortable and stylish while offering maximum flexibility.