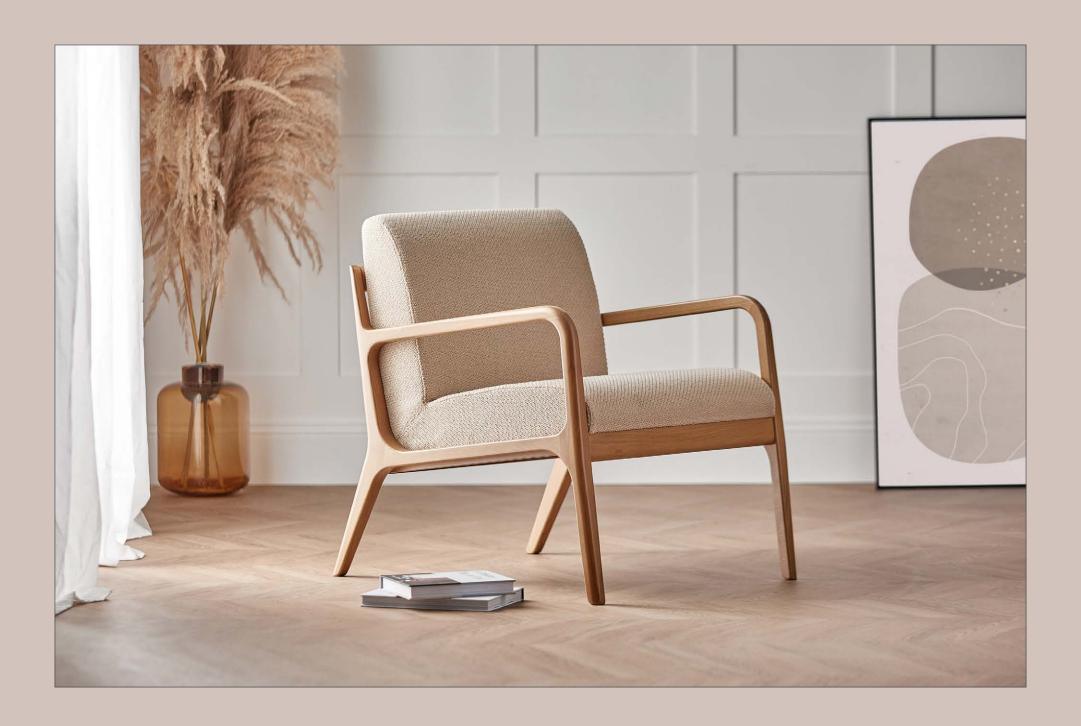

# FOR CONTEMPLATION OR COLLABORATION

Designed with the needs of the modern mixed-use space in mind, our Monoko collection of single and dual chairs is stylish and comfortable in equal measure. Available as either a single, or double seater, with frame in a natural or dark wood finish, plus bespoke choice of fabrics – from on-trend seventies' inspired mustard to pared back charcoal grey – Monoko's chic, Scandinavian style offers comfort to those seeking anything from contemplative quiet to a collaborative chat, whether in a workplace, home, or hospitality environment.

# MONOKO SPECIFICATIONS

Designed with both form and function in mind, Monoko's considered proportions make a comfortably chic statement.

MON1S Single Seater Arm Chair

MON2S Two Seater Arm Chair

## MONOKO SPECIFICATIONS

Designed with both form and function in mind, Monoko's considered proportions make a comfortably chic statement.