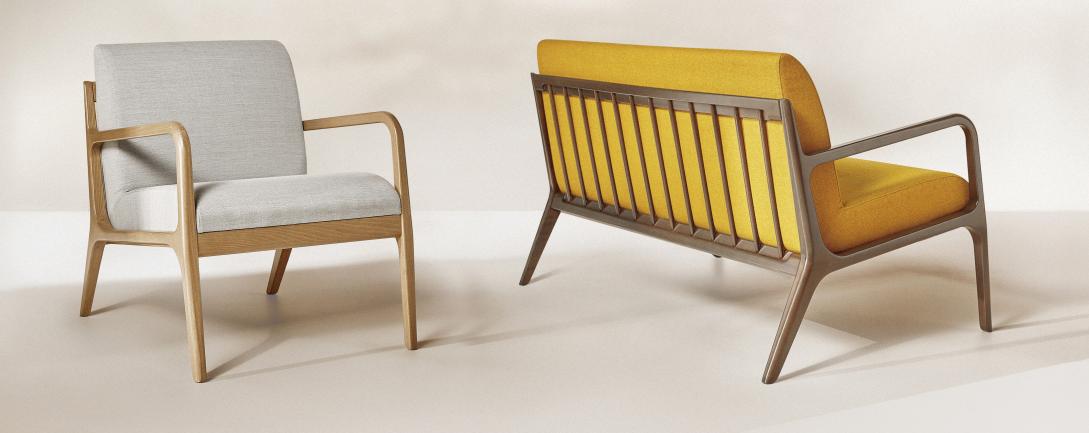

# MONOKO SPECIFICATIONS

Designed with both form and function in mind, Monoko's considered proportions make a comfortably chic statement.

MON1S Single Seater Arm Chair

MON2S Two Seater Arm Chair

## MONOKO SPECIFICATIONS

Designed with both form and function in mind, Monoko's considered proportions make a comfortably chic statement.

#### FRAME OPTIONS

#### **Solid Beech Stained Frames**

Available in 2 Standard Colours

Dark Walnut