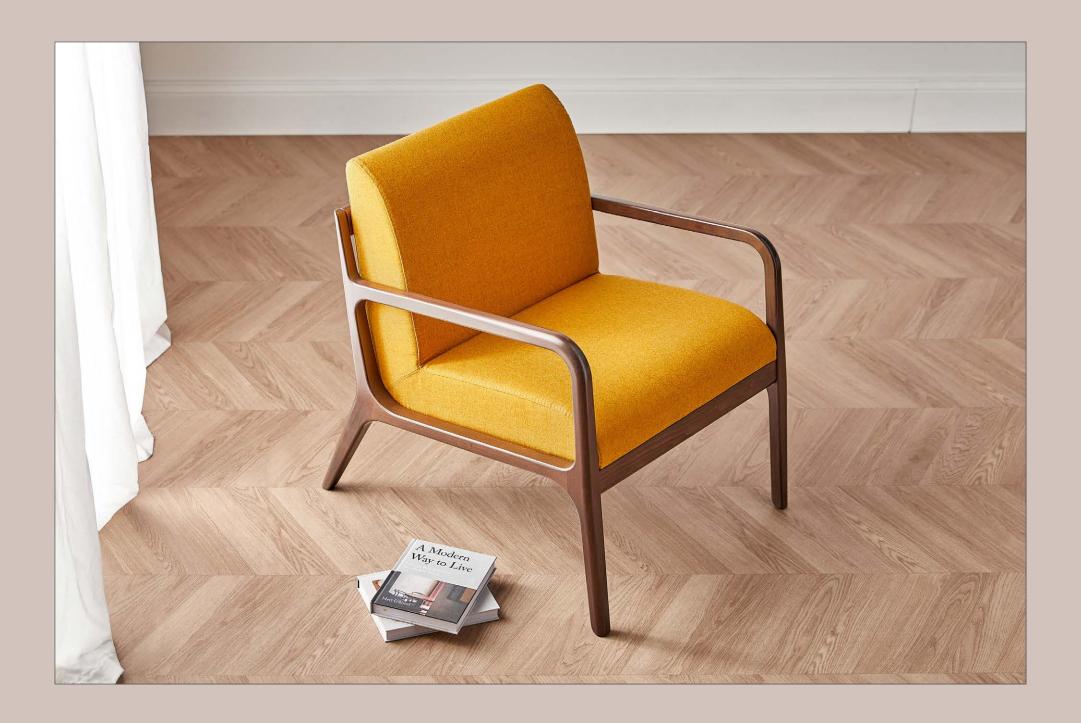

# FOR CONTEMPLATION OR COLLABORATION

Designed with the needs of the modern mixed-use space in mind, our Monoko collection of single and dual chairs is stylish and comfortable in equal measure. Available as either a single, or double seater, with frame in a natural or dark wood finish, plus bespoke choice of fabrics – from on-trend seventies' inspired mustard to pared back charcoal grey – Monoko's chic, Scandinavian style offers comfort to those seeking anything from contemplative quiet to a collaborative chat, whether in a workplace, home, or hospitality environment.

# MONOKO SPECIFICATIONS

Designed with both form and function in mind, Monoko's considered proportions make a comfortably chic statement.

MON1S Single Seater Arm Chair

MON2S Two Seater Arm Chair

## MONOKO SPECIFICATIONS

Designed with both form and function in mind, Monoko's considered proportions make a comfortably chic statement.

#### **Solid Beech Stained Frames**

Available in 2 Standard Colours

Dark Walnut