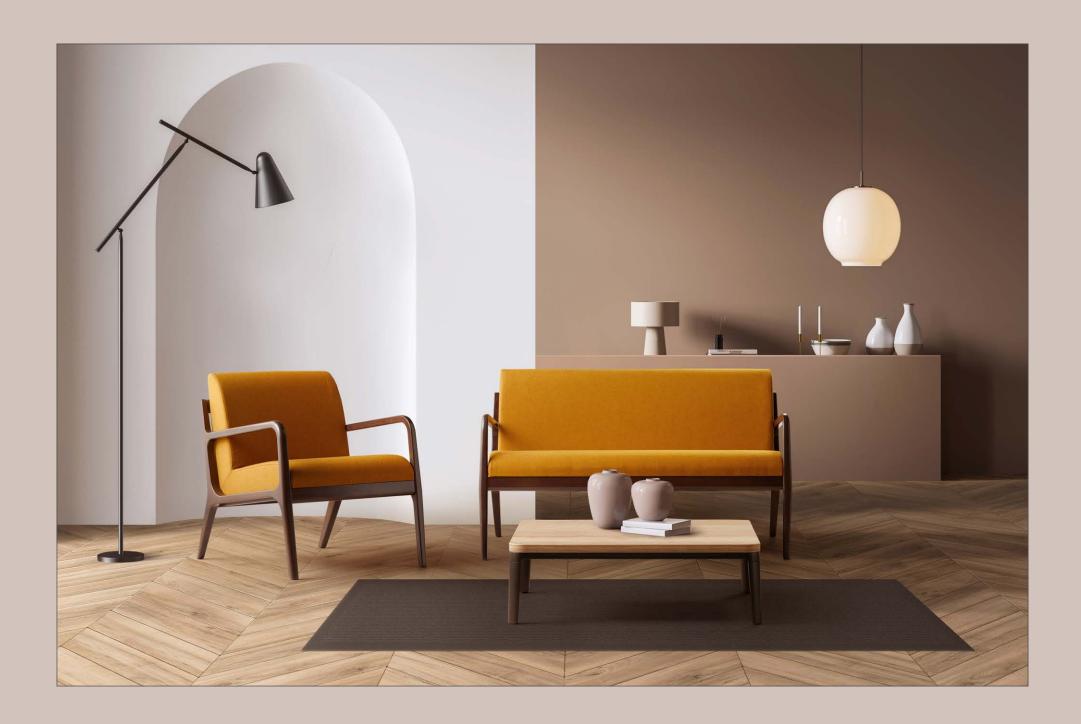

# FOR CONTEMPLATION OR COLLABORATION

Designed with the needs of the modern mixed-use space in mind, our Monoko collection of single and dual chairs is stylish and comfortable in equal measure. Available as either a single, or double seater, with frame in a natural or dark wood finish, plus bespoke choice of fabrics – from on-trend seventies' inspired mustard to pared back charcoal grey – Monoko's chic, Scandinavian style offers comfort to those seeking anything from contemplative quiet to a collaborative chat, whether in a workplace, home, or hospitality environment.

# THE INSPIRATION

With the boundaries between workplace, hospitality, and residential environments more blurred than ever before, each of these spaces must now serve a multitude of purposes to function well. This, paired with the limitations on human connectivity during the pandemic has placed greater emphasis on collaboration. Moreover, working from home for extended periods of time has given rise to the importance of comfort. As a result of this combination, furniture for commercial schemes must be comfortable and stylish while offering maximum flexibility.