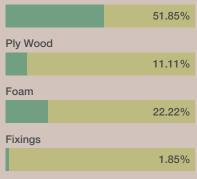

#### **Material Content**

Components are Constructed of the Following

#### Recyclability

Fabric

The Monoko Range is 100% Recyclable

100% Recyclable

**Please Note:** Color images are for reference only. Please verify with actual color samples.