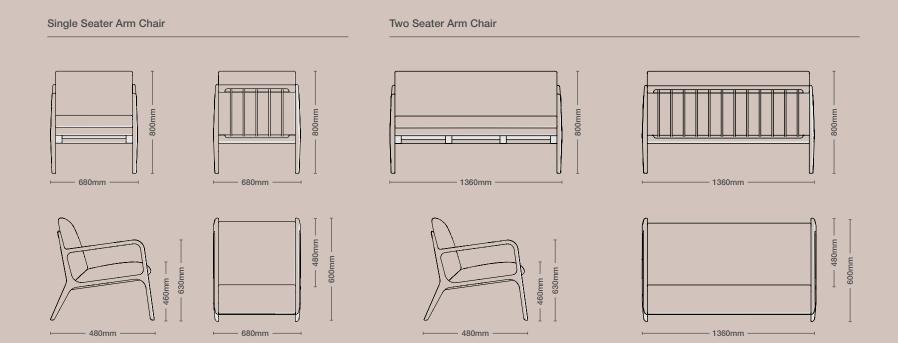

# MONOKO SPECIFICATIONS

Designed with both form and function in mind, Monoko's considered proportions make a comfortably chic statement.

MON1S Single Seater Arm Chair

MON2S Two Seater Arm Chair

## MONOKO SPECIFICATIONS

Designed with both form and function in mind, Monoko's considered proportions make a comfortably chic statement.