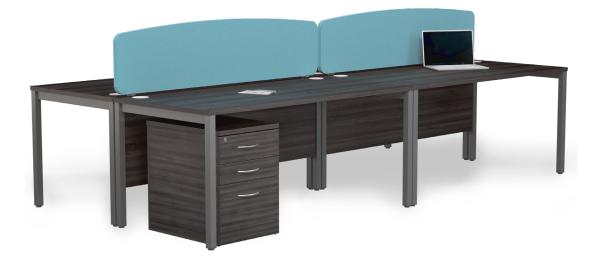

## Mirage Lite are a range of robust desktop screens.

### Materials

The substrate of the screens is produced from Medium Density Fibre Board which is laminated together using water-based adhesives. The resultant panel is machined to accept the support brackets that can be used to connect the screens to desk or table worksurfaces.

The panels are upholstered in a selection of fabric for choice. Each standard fabric complies with flammability requirements for contract use.

Support brackets are produced in die-cast aluminium or mild steel and are coated with a durable epoxy powder coating that can be colour matched to the metal framework of the adjacent desks the screens are used on.

### Considerations

- Selection of upholstery colours available
- Simple clamping brackets supplied fitting to most standard Gresham desks. (Requires Allen Key.)
- Other bracket types available.
- Choice of bracket colours
- Available in a range of sizes to suit desk dimensions
- Can be fitted locally i.e. smaller screens fitted to longer desks
- Available in a selection of profile shapes