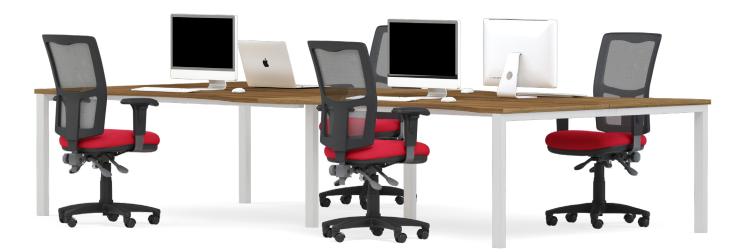

## MESA product data specification

A simple value engineered bench system. Using starter and add on units the product can be built up into clusters which share legs.

## Considerations

- Offered in a range of sizes and footprints see price guide.
- Optional aluminium framed screen available.
- Optional Wire baskets conforms to BS6396: 2011.
- Flexible vertical plastic cable spine available.
- Optional CPU holder.
- Optional modesty panel.
- Can be used with a range of clamp on monitor arms and surface mounted electrical and data outlet modules.
- Supplied flat pack.