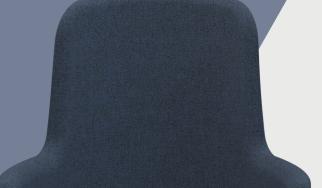

The LG30 Classic lounge chair offers the ultimate in style and comfort for waiting rooms, reception areas, hospitality and modern workspaces. With lacquered wooden legs and a durable upholstered shell in a range of fabric options, this soft seating option is a fresh alternative to conventional lounge or reception seating. The simple, clean silhouette of the LG30 Classic chair suits virtually any interior for a modern, updated look.

## WOOD FINISHES

The LG30 classically suits virtually any interior with lacquered wooden legs to create a simple, clean silhouette.