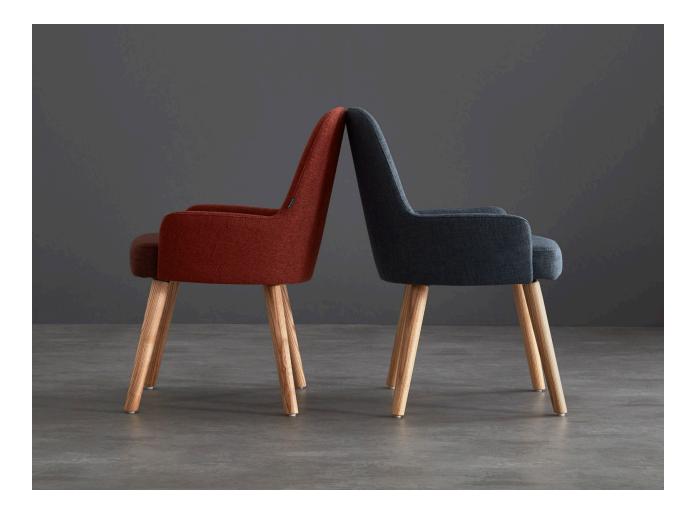

The LG30 Classic lounge chair offers the ultimate in style and comfort for waiting rooms, reception areas, hospitality and modern workspaces. With lacquered wooden legs and a durable upholstered shell in a range of fabric options, this soft seating option is a fresh alternative to conventional lounge or reception seating. The simple, clean silhouette of the LG30 Classic chair suits virtually any interior for a modern, updated look.

## WOOD FINISHES

The LG30 classically suits virtually any interior with lacquered wooden legs to create a simple, clean silhouette.