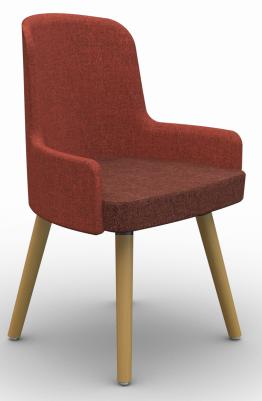

The LG30 Classic lounge chair offers the ultimate in style and comfort for waiting rooms, reception areas, hospitality and modern workspaces. With lacquered wooden legs and a durable upholstered shell in a range of fabric options, this soft seating option is a fresh alternative to conventional lounge or reception seating. The simple, clean silhouette of the LG30 Classic chair suits virtually any interior for a modern, updated look.

LG30A Wooden 4 Leg Base

## FABRIC OPTIONS

For a range upholstery options please see our Product Guide or contact our sales team on info@gof.co.uk.

GRESHAM OFFICE FURNITURE

Platinum Park, Lynstock Way, Bolton BL6 4SA Tel: 01204 664422 • Fax: 01204 664433 Email: info@gof.co.uk