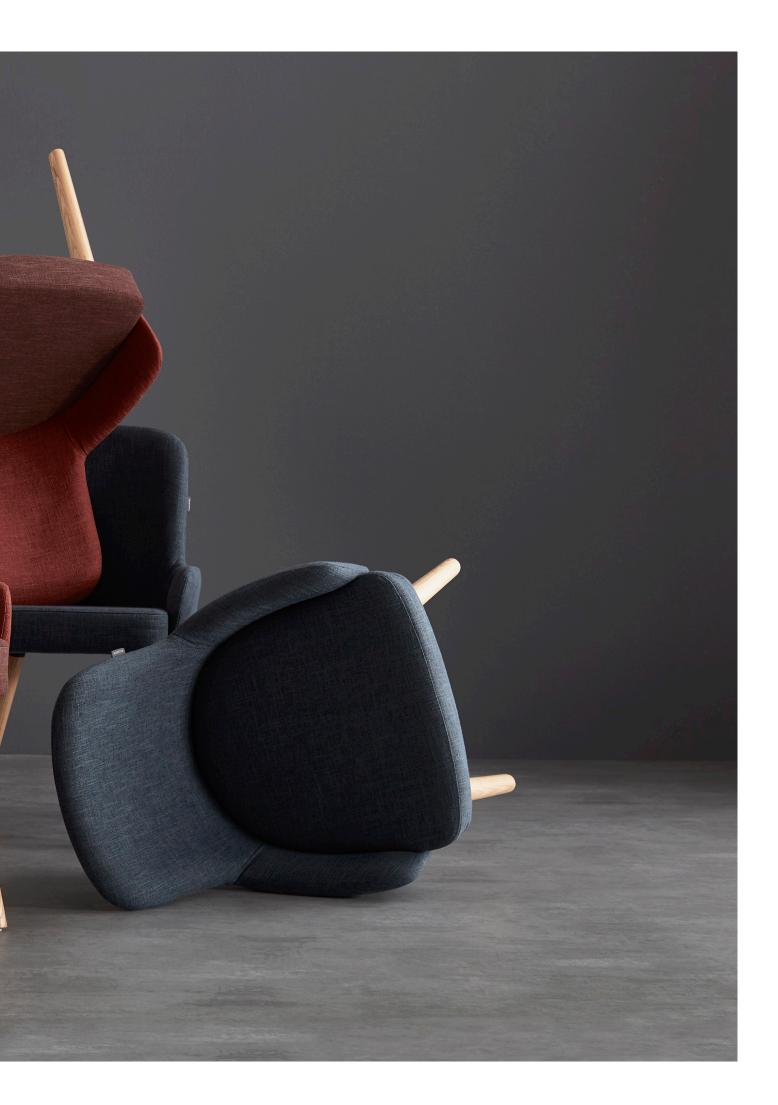

The LG30 Classic lounge chair offers the ultimate in style and comfort for waiting rooms, reception areas, hospitality and modern workspaces. With lacquered wooden legs and a durable upholstered shell in a range of fabric options, this soft seating option is a fresh alternative to conventional lounge or reception seating. The simple, clean silhouette of the LG30 Classic chair suits virtually any interior for a modern, updated look.

## FABRIC OPTIONS

For a range upholstery options please see our Product Guide or contact our sales team on info@gof.co.uk.

GRESHAM OFFICE FURNITURE

Platinum Park, Lynstock Way, Bolton BL6 4SA Tel: 01204 664422 • Fax: 01204 664433 Email: info@gof.co.uk