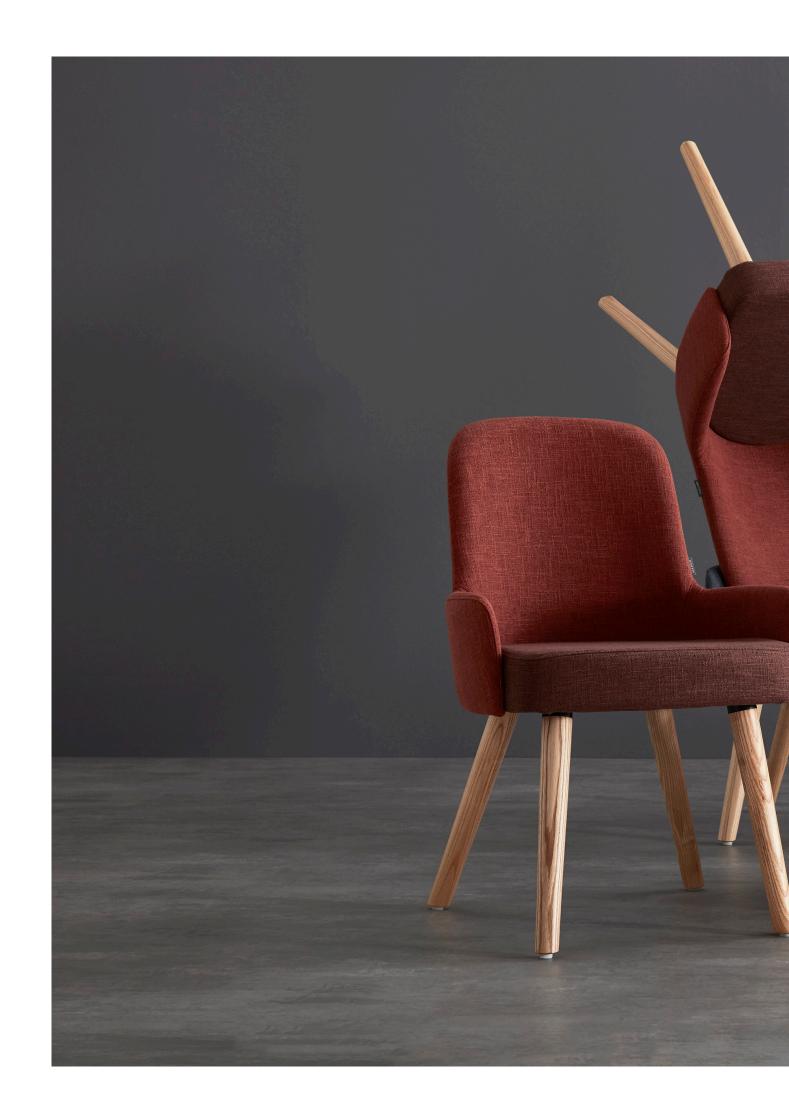

The LG30 Classic lounge chair offers the ultimate in style and comfort for waiting rooms, reception areas, hospitality and modern workspaces. With lacquered wooden legs and a durable upholstered shell in a range of fabric options, this soft seating option is a fresh alternative to conventional lounge or reception seating. The simple, clean silhouette of the LG30 Classic chair suits virtually any interior for a modern, updated look.

## WOOD FINISHES

The LG30 classically suits virtually any interior with lacquered wooden legs to create a simple, clean silhouette.