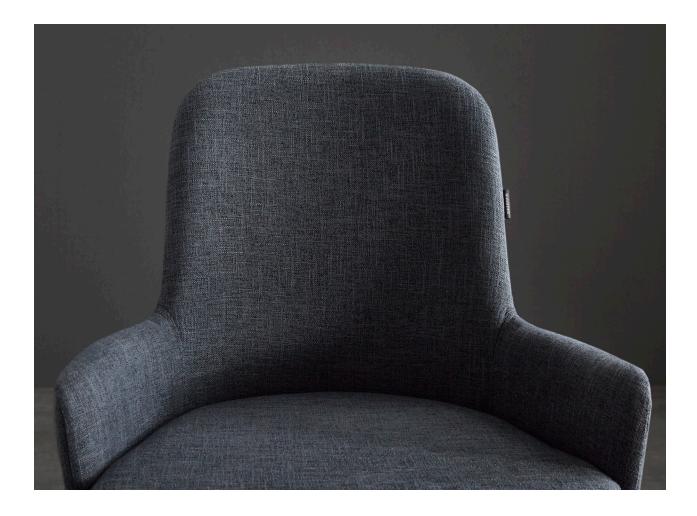

The LG30 Classic lounge chair offers the ultimate in style and comfort for waiting rooms, reception areas, hospitality and modern workspaces. With lacquered wooden legs and a durable upholstered shell in a range of fabric options, this soft seating option is a fresh alternative to conventional lounge or reception seating. The simple, clean silhouette of the LG30 Classic chair suits virtually any interior for a modern, updated look.

## WOOD FINISHES

The LG30 classically suits virtually any interior with lacquered wooden legs to create a simple, clean silhouette.