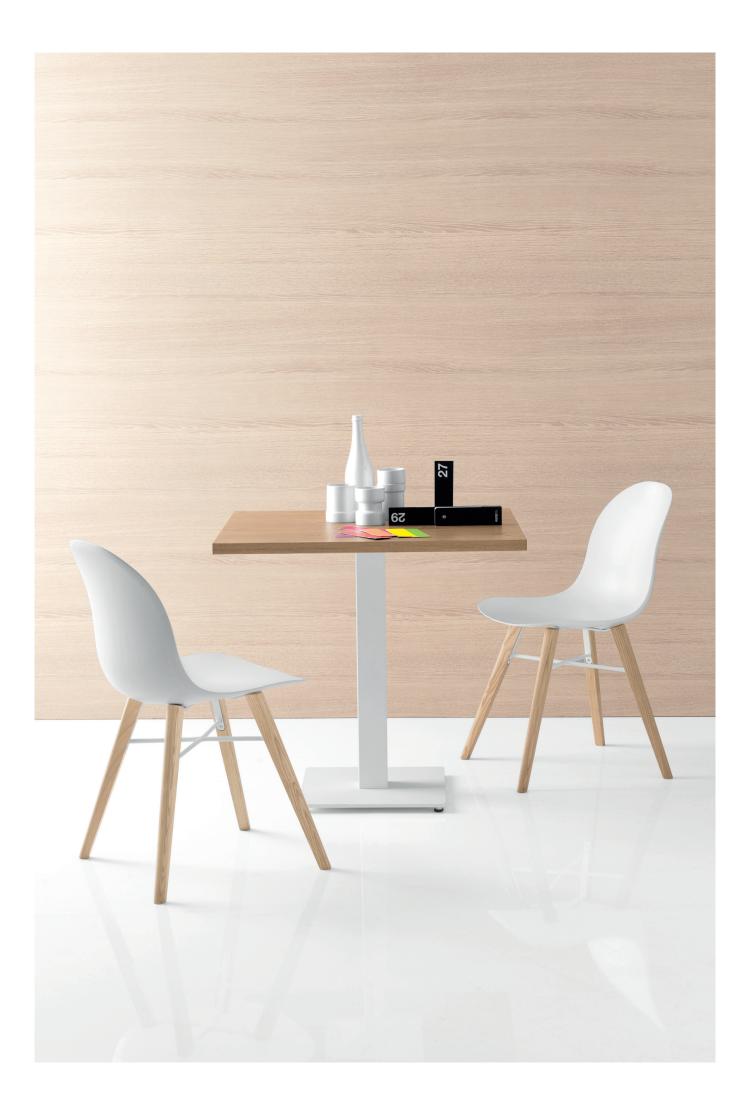

## LC11 WOOD LIFESTYLE SEATING

The LC11 collection is a contemporary family of chairs offering an elegantly curved, single-piece shell with a variety of frame possibilities. The sculpted polymer shell is available in an assortment of colours or can be specified in a selection of upholstery fabrics, whilst the wooden frames are offered in two styles. These can be specified in either complementary woodgrain or opaque finishes that add a natural warmth to each product.

## PLASTIC COLOURS (FABRIC OPTIONS AVAILABLE)

| White | Grey | Nougat | Taupe | Sky Blue | Red | Mustard |
|-------|------|--------|-------|----------|-----|---------|

LC11M1 Sled Base 650mm Seat Height Chrome Frame Stool with Plastic Seat