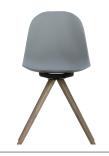

## LC11 WOOD LIFESTYLE SEATING

The LC11 collection is a contemporary family of chairs offering an elegantly curved, single-piece shell with a variety of frame possibilities. The sculpted polymer shell is available in an assortment of colours or can be specified in a selection of upholstery fabrics, whilst the wooden frames are offered in two styles. These can be specified in either complementary woodgrain or opaque finishes that add a natural warmth to each product.

## PLASTIC COLOURS (FABRIC OPTIONS AVAILABLE)

| White | Grey | Nougat | Taupe | Sky Blue | Red | Mustard |
|-------|------|--------|-------|----------|-----|---------|

LC11M1 Sled Base 650mm Seat Height Chrome Frame Stool with Plastic Seat