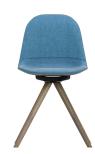

## LC11 WOOD LIFESTYLE SEATING

The LC11 collection is a contemporary family of chairs offering an elegantly curved, single-piece shell with a variety of frame possibilities. The sculpted polymer shell is available in an assortment of colours or can be specified in a selection of upholstery fabrics, whilst the wooden frames are offered in two styles. These can be specified in either complementary woodgrain or opaque finishes that add a natural warmth to each product.

## PLASTIC COLOURS (FABRIC OPTIONS AVAILABLE)

| White | Grey | Nougat | Taupe | Sky Blue | Red | Mustard |
|-------|------|--------|-------|----------|-----|---------|

LC11M1 Sled Base 650mm Seat Height Chrome Frame Stool with Plastic Seat