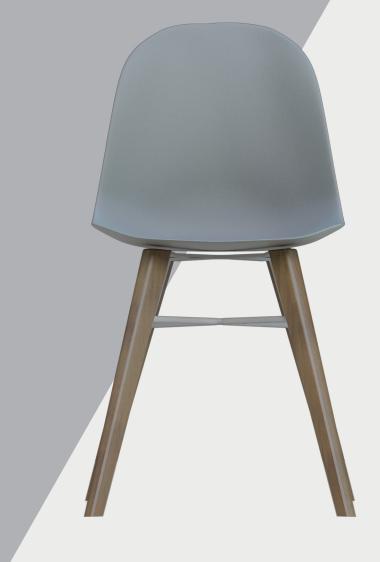

## LC11 WOOD LIFESTYLE SEATING

The LC11 collection is a contemporary family of chairs offering an elegantly curved, single-piece shell with a variety of frame possibilities. The sculpted polymer shell is available in an assortment of colours or can be specified in a selection of upholstery fabrics, whilst the wooden frames are offered in two styles. These can be specified in either complementary woodgrain or opaque finishes that add a natural warmth to each product.

## PLASTIC COLOURS (FABRIC OPTIONS AVAILABLE)

| White | Grey | Nougat | Taupe | Sky Blue | Red | Mustard |
|-------|------|--------|-------|----------|-----|---------|

LC11M1 Sled Base 650mm Seat Height Chrome Frame Stool with Plastic Seat