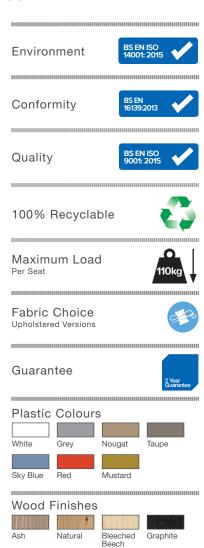

#### **Materials**

The LC11 Wood features a single piece, injection moulded Polypropylene seat and back shell. A die-cast Aluminium adaptor plate is used to connect the seat shell to the fabricated wooden legs.

The seat can be then upholstered in a selection of fabrics, each with their own material breakdown and properties.

Wooden leg frames are produced from hardwood. These have a clear lacquer finish.

#### Considerations

- Light weight for ease of movement
- · Selection of shell colours
- Choice of upholstery fabrics
- Choice of wood finishes
- Suitable for contract environments such as restaurants and cafes.
- Suitable for in-door use