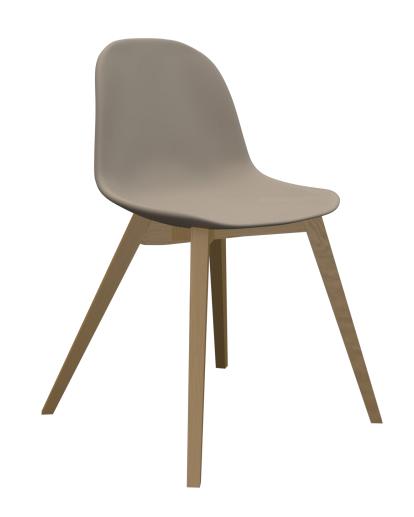

### PRODUCT DATA SPECIFICATION

The LC11 collection is a contemporary family of chairs offering an elegantly curved, single-piece shell with a variety of frame possibilities.

#### **Materials**

The LC11 Wood features a single piece, injection moulded Polypropylene seat and back shell. A die-cast Aluminium adaptor plate is used to connect the seat shell to the fabricated wooden legs.

The seat can be then upholstered in a selection of fabrics, each with their own material breakdown and properties.

Wooden leg frames are produced from hardwood. These have a clear lacquer finish.